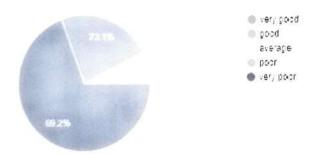

bring changes as per the general suggestions.

### Method of feedback collection and analysis:

Feedback were collected through google forms. Responses were downloaded.

Total was done and averages were calculated for questions where rating was to be done. Rounding off of the figures was done for convenience of calculation and interpretation. Interpretations were make according to the final average scores and thereby suggestions were made.

The detailed analysis and its interpretations and suggestions made thereof are as follows:



### Section -1 General

### 1. Do you feel proud to be associated with GCC as an Alumni?



98% students felt proud to be a part of Gujarat commerce college.

### 2. How do you rate development activities organized by the College for your overall development?



Majority students feel that the development activities organized by the College for their overall development is very good.



3. Are you willing to contribute to the development of the college?



Majority students are willing to contribute to the development of the college

4. Rate the adequacy of following as they were During your tenure as a student at GCC: -



Page 3 of 12

The details of the score are as follows.

| Sr. no | Facility         | Score | Score     |
|--------|------------------|-------|-----------|
| _ 1    | Teaching         | 5     | Very Good |
| 2      | Library          | 4     | Good      |
| 3      | Computer & Wi-Fi | 4     | Good      |
| 4      | Infrastructure   | 4     | Good      |

The and highest rated is the "Teaching". There is more scope for develop