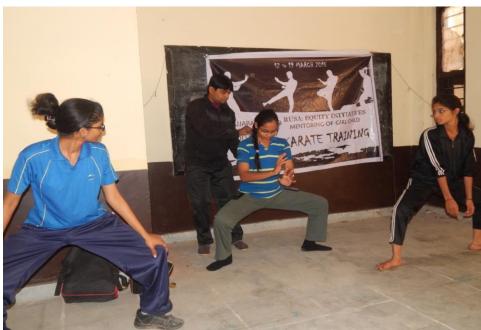

35 girls of the college participated in the workshop. All of them filled the registration form for participation. No fees were charged for the training. From 13<sup>th</sup> March, 2015 to 18<sup>th</sup> March, 2015, the girls were given practical training by their instructor in Sports Room from 8:30 to 10:30 a.m. On 18<sup>th</sup> march, 2015, students were given the feedback forms to give their feedback.