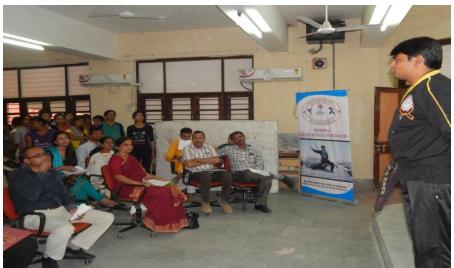

## KARATE TRAINING WORKSHOP REPORT 12<sup>th</sup> to 18<sup>th</sup> March, 2015 Cv 6

22<sup>nd</sup> March, 2015

Under "CWDC", Gujarat Commerce College (M) conducted workshop of Karate for 7 days from 12<sup>th</sup> to 18<sup>th</sup> March, 2015 for teaching self defense techniques to girls of the college. The opening ceremony was organized in Tally lab on 12<sup>th</sup> March,2015 at 9:00 a.m. The chief guest of the ceremony was Dr Jyotsna Patel, Prin, Govt Commerce College, Kubernagar, guest of honour Prin Dr P R Patel & Admin Prin Prof Mita Trivedi and the Martial Arts instructor Rushiraj Jaisval. It began with the prayer and was followed by speech of chief guest and guest of honour. Martial Arts instructor, Rushiraj Jaisval gave his introduction, showed one of his prior performance video and performed some of the martial arts techniques to excite and convince the students about the importance of martial arts.

The closing ceremony of the worshop was organized in Tally Lab at 10:00 a.m. It started with prayer, followed by Principal, Prof Mita Trivedi's speech and students performance. The Chief instructor, Rushiraj Jaishval, Black Belt also gave performance and showed 2 video clippings to inspire the students to fight their fear. Chief instructor, Rushiraj Jaishval was given a gratitude letter for sparing time for the college girls. Students were also given certicate of participation as appreciation. It was concluded by VOTE OF THANKS by Prof Sheela Badani.