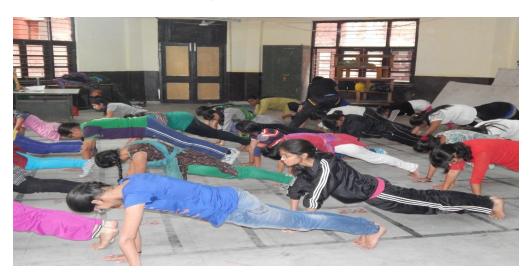

35 girls of the college participated in the workshop. All of them filled the registration form for participation. No fees were charged for the training. From 13<sup>th</sup> March, 2015 to 18<sup>th</sup> March, 2015, the girls were given practical training by their instructor in Sports Room from 8:30 to 10:30 a.m. On 18<sup>th</sup> march, 2015, students were given the feedback forms to give their feedback.