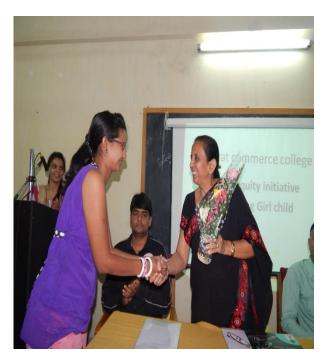

The closing ceremony of the worshop was organized in Tally Lab at 10:00 a.m. It started with prayer, followed by Principal, Prof Mita Trivedi's speech and students performance. The Chief instructor, Rushiraj Jaishval, Black Belt also gave performance and showed 2 video clippings to inspire the students to fight their fear. Chief instructor, Rushiraj Jaishval was given a gratitude letter for sparing time for the college girls. Students were also given certicate of participation as appreciation. It was concluded by VOTE OF THANKS by Prof Sheela Badani.