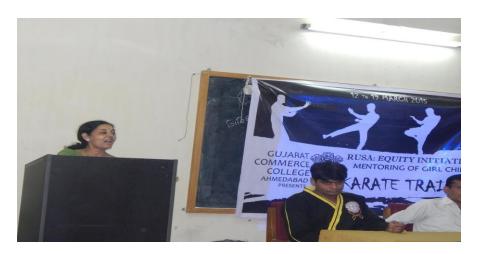

## KARATE TRAINING WORKSHOP REPORT 12<sup>th</sup> to 18<sup>th</sup> March, 2015 Cv 6

22<sup>nd</sup> March, 2015

Under "CWDC", Gujarat Commerce College (M) conducted workshop of Karate for 7 days from 12<sup>th</sup> to 18<sup>th</sup> March, 2015 for teaching self defense techniques to girls of the college. The opening ceremony was organized in Tally lab on 12<sup>th</sup> March,2015 at 9:00 a.m. The chief guest of the ceremony was Dr Jyotsna Patel, Prin, Govt Commerce College, Kubernagar, guest of honour Prin Dr P R Patel & Admin Prin Prof Mita Trivedi and the Martial Arts instructor Rushiraj Jaisval. It began with the prayer and was followed by speech of chief guest and guest of honour. Martial Arts instructor, Rushiraj Jaisval gave his introduction, showed one of his prior performance video and performed some of the martial arts techniques to excite and convince the students about the importance of martial arts.