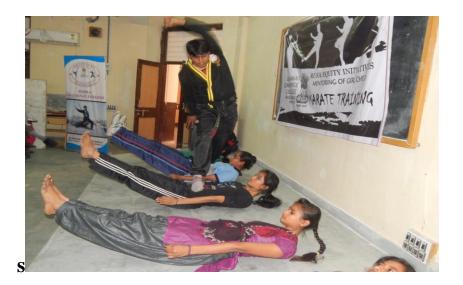

35 girls of the college participated in the workshop. All of them filled the registration form for participation. No fees were charged for the training. From 13<sup>th</sup> March, 2015 to 18<sup>th</sup> March, 2015, the girls were given practical training by their instructor in Sports Room from 8:30 to 10:30 a.m. On 18<sup>th</sup> march, 2015, students were given the feedback forms to give their feedback.