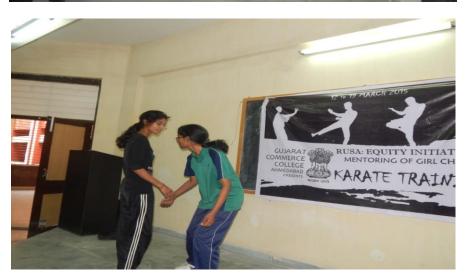

## KARATE TRAINING WORKSHOP REPORT 12<sup>th</sup> to 18<sup>th</sup> March, 2015 Cv 6

22<sup>nd</sup> March, 2015

Under "CWDC", Gujarat Commerce College (M) conducted workshop of Karate for 7 days from 12<sup>th</sup> to 18<sup>th</sup> March, 2015 for teaching self defense techniques to girls of the college. The opening ceremony was organized in Tally lab on 12<sup>th</sup> March,2015 at 9:00 a.m. The chief guest of the ceremony was Dr Jyotsna Patel, Prin, Govt Commerce College, Kubernagar, guest of honour Prin Dr P R Patel & Admin Prin Prof Mita Trivedi and the Martial Arts instructor Rushiraj Jaisval. It began with the prayer and was followed by speech of chief guest and guest of honour. Martial Arts instructor, Rushiraj Jaisval gave his introduction, showed one of his prior performance video and performed some of the martial arts techniques to excite and convince the students about the importance of martial arts.

35 girls of the college participated in the workshop. All of them filled the registration form for participation. No fees were charged for the training. From 13<sup>th</sup> March, 2015 to 18<sup>th</sup> March, 2015, the girls were given practical training by their instructor in Sports Room from 8:30 to 10:30 a.m. On 18<sup>th</sup> march, 2015, students were given the feedback forms to give their feedback.