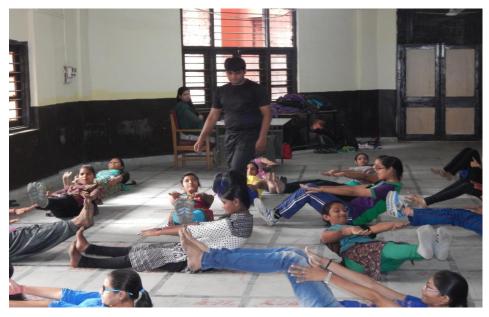

35 girls of the college participated in the workshop. All of them filled the registration form for participation. No fees were charged for the training. From 13<sup>th</sup> March, 2015 to 18<sup>th</sup> March, 2015, the girls were given practical training by their instructor in Sports Room from 8:30 to 10:30 a.m. On 18<sup>th</sup> march, 2015, students were given the feedback forms to give their feedback.