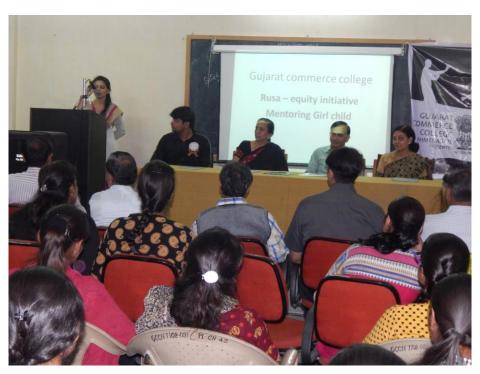

## KARATE TRAINING WORKSHOP REPORT 12<sup>th</sup> to 18<sup>th</sup> March, 2015 Cv 6

22<sup>nd</sup> March, 2015

Under "CWDC", Gujarat Commerce College (M) conducted workshop of Karate for 7 days from 12<sup>th</sup> to 18<sup>th</sup> March, 2015 for teaching self defense techniques to girls of the college. The opening ceremony was organized in Tally lab on 12<sup>th</sup> March,2015 at 9:00 a.m. The chief guest of the ceremony was Dr Jyotsna Patel, Prin, Govt Commerce College, Kubernagar, guest of honour Prin Dr P R Patel & Admin Prin Prof Mita Trivedi and the Martial Arts instructor Rushiraj Jaisval. It began with the prayer and was followed by speech of chief guest and guest of honour. Martial Arts instructor, Rushiraj Jaisval gave his introduction, showed one of his prior performance video and performed some of the martial arts techniques to excite and convince the students about the importance of martial arts.