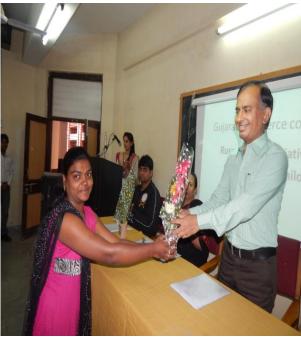

The closing ceremony of the worshop was organized in Tally Lab at 10:00 a.m. It started with prayer, followed by Principal, Prof Mita Trivedi's speech and students performance. The Chief instructor, Rushiraj Jaishval, Black Belt also gave performance and showed 2 video clippings to inspire the students to fight their fear. Chief instructor, Rushiraj Jaishval was given a gratitude letter for sparing time for the college girls. Students were also given certicate of participation as appreciation. It was concluded by VOTE OF THANKS by Prof Sheela Badani.