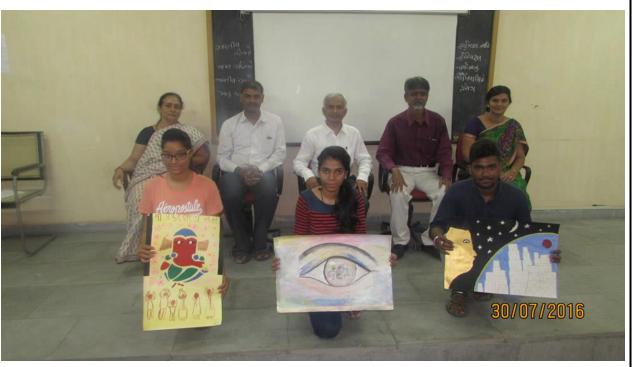

### **ACHIVEMENTS/Activities:**

| Year    | Event                | Name of participant | Semester | Level       | Rank          |
|---------|----------------------|---------------------|----------|-------------|---------------|
| 2015-16 | Cartooning           | Sharma Suraj        | 1        | South Zone  | Best of three |
|         | On the spot painting | Parmar Jinal        | 5        | South Zone  | Best of three |
| 2016-17 | Cartooning           | Sharma Suraj        | 3        | South Zone  | Best of three |
|         | Rangoli              | Kanfade Ankita      | 1        | South Zone  | Best of three |
|         | Clay modeling        | Sharma Manish       | 5        | South Zone  | Best of three |
|         |                      |                     |          | Inter Zonal | First         |
|         | Elocution            | Balyan Megha        | M.Com 1  | South Zone  | Best of three |
| 2017-18 | Cartooning           | Sharma Suraj        | 5        | South Zone  | Best of three |
| Rango   | Pangali              | i Kanfade Ankita    | 3        | South Zone  | Best of three |
|         | Kangon               |                     |          | Inter Zonal | First         |
| C       | Clay modeling        | Bhadoriya           | 5        | South Zone  | Best of three |
|         |                      | Harvendra           |          | Inter Zonal | First         |
|         | Elocution            | Balyan Megha        | M.Com 3  | South Zone  | Best of three |
|         |                      |                     |          | Inter Zonal | Second        |
|         | Mimicry              | Manoj Thapa         | 5        | South Zone  | Best of three |

# **Pictures:**