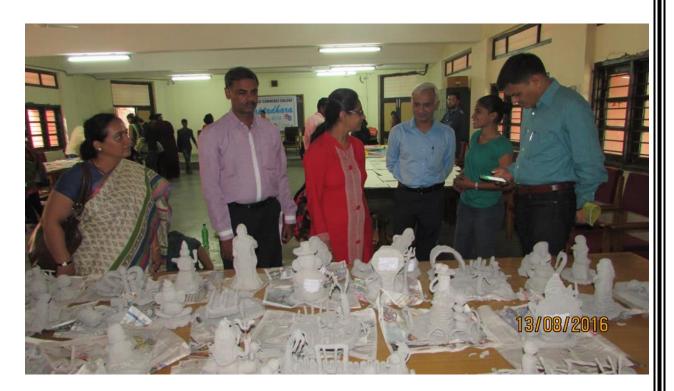

### **ACHIVEMENTS/Activities:**

| Year    | Event                | Name of participant | Semester | Level       | Rank          |
|---------|----------------------|---------------------|----------|-------------|---------------|
| 2015-16 | Cartooning           | Sharma Suraj        | 1        | South Zone  | Best of three |
|         | On the spot painting | Parmar Jinal        | 5        | South Zone  | Best of three |
| 2016-17 | Cartooning           | Sharma Suraj        | 3        | South Zone  | Best of three |
|         | Rangoli              | Kanfade Ankita      | 1        | South Zone  | Best of three |
|         | Clay modeling        | Sharma Manish       | 5        | South Zone  | Best of three |
|         |                      |                     |          | Inter Zonal | First         |
|         | Elocution            | Balyan Megha        | M.Com 1  | South Zone  | Best of three |
| 2017-18 | Cartooning           | Sharma Suraj        | 5        | South Zone  | Best of three |
| Rango   | Pangali              | i Kanfade Ankita    | 3        | South Zone  | Best of three |
|         | Kangon               |                     |          | Inter Zonal | First         |
| C       | Clay modeling        | Bhadoriya           | 5        | South Zone  | Best of three |
|         |                      | Harvendra           |          | Inter Zonal | First         |
|         | Elocution            | Balyan Megha        | M.Com 3  | South Zone  | Best of three |
|         |                      |                     |          | Inter Zonal | Second        |
|         | Mimicry              | Manoj Thapa         | 5        | South Zone  | Best of three |

# **Pictures:**