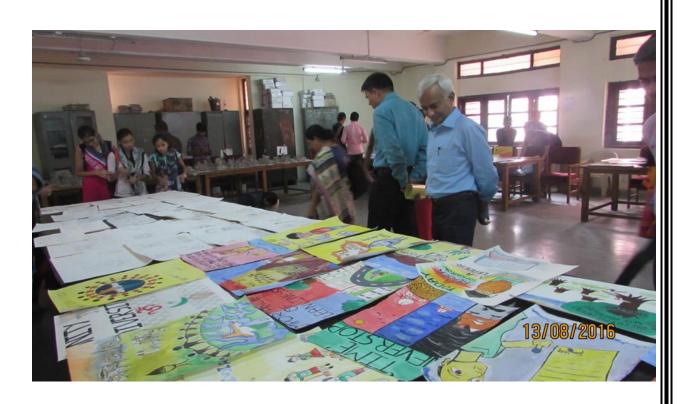

### **ACHIVEMENTS/Activities:**

| Year    | Event                | Name of participant | Semester | Level       | Rank          |
|---------|----------------------|---------------------|----------|-------------|---------------|
| 2015-16 | Cartooning           | Sharma Suraj        | 1        | South Zone  | Best of three |
|         | On the spot painting | Parmar Jinal        | 5        | South Zone  | Best of three |
| 2016-17 | Cartooning           | Sharma Suraj        | 3        | South Zone  | Best of three |
|         | Rangoli              | Kanfade Ankita      | 1        | South Zone  | Best of three |
|         | Clay modeling        | Sharma Manish       | 5        | South Zone  | Best of three |
|         |                      |                     |          | Inter Zonal | First         |
|         | Elocution            | Balyan Megha        | M.Com 1  | South Zone  | Best of three |
| 2017-18 | Cartooning           | Sharma Suraj        | 5        | South Zone  | Best of three |
| Rango   | Pangali              | i Kanfade Ankita    | 3        | South Zone  | Best of three |
|         | Kangon               |                     |          | Inter Zonal | First         |
| C       | Clay modeling        | Bhadoriya           | 5        | South Zone  | Best of three |
|         |                      | Harvendra           |          | Inter Zonal | First         |
|         | Elocution            | Balyan Megha        | M.Com 3  | South Zone  | Best of three |
|         |                      |                     |          | Inter Zonal | Second        |
|         | Mimicry              | Manoj Thapa         | 5        | South Zone  | Best of three |

# **Pictures:**