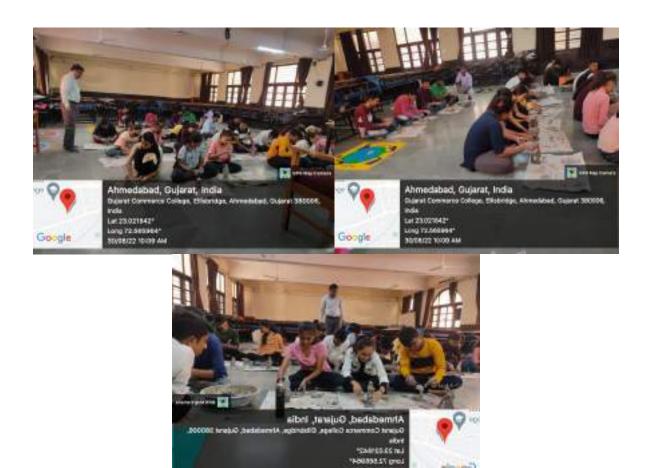

tives :**

- I. The aim of this workshop is to help students understand the three dimensional aspect of this world.
- II. To develop fine motor skills but also help them to understand the concept of 3D shapes
- III. To apply the principles to a specific aesthetic intent. This includes functional knowledge of the traditions, conceptual modes, and evolutions of the discipline.

## Outcomes:

I. The students get to learn about the different process of clay modeling.

- II. They got the knowledge & exposure about how that sculpture can be an integrated part of the architecture.
  - III. They also get to know how to use this methodology for generating different effects on the sculptures and models.

# Attachments:

1) Programme Notice

- 2) Participants Attendance Sheet
- 3) Geotagged Photo :



Google

MA BOLDT SCIERFOR

| 97 Mo. | Iteva                                                             | sandout person                                                               | A have been been as a second                                                                                                                        |
|--------|-------------------------------------------------------------------|------------------------------------------------------------------------------|-----------------------------------------------------------------------------------------------------------------------------------------------------|
|        | and a second of the                                               |