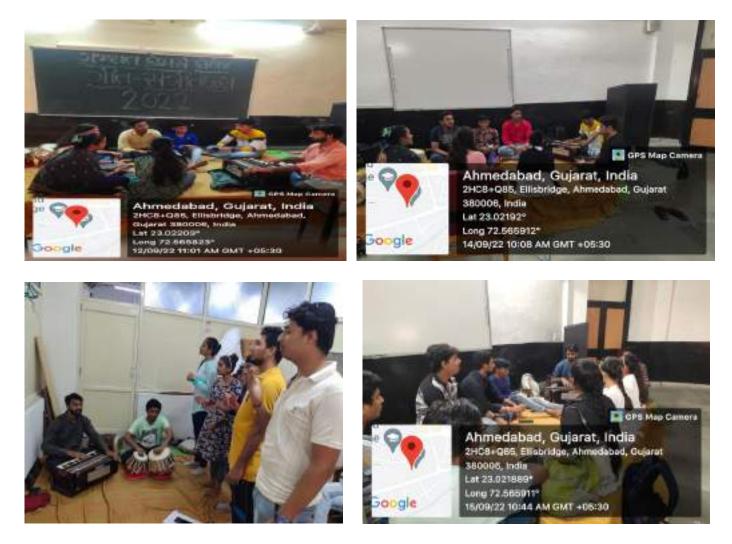

#### Academic Year : <u>2021-22</u>

- 1) Committee / Dhara : SSIP & Innovation Club
- 2) Name/ Title/ Theme of Activity : Robotics Master Training & Certificate Programme
- 3) Co-ordinator/ (S)/ Chair person : Dr. R. L. Mojidra (SSIP Co-ordinator)
- 4) Date / Time : Date: 03/01/22 to 07/01/22 and 17/01/22 to 21/01/22

Time: 9:00 am to 4:30 pm everyday

- 5) Duration (days) : 10 days
- 6) Objectives : STEAM based training for the skill Enhancement
- 7) Expert/ Guest/ Dignitaries invited : Mr. Kunal Desai & Mr. Nikunj Panchal
- 8) Number of Students (Participants) : 02
- 9) Number of Alumni (Attended) : 00
- 10) Parents Feedback : N.A.
- 11) Employer Feedback : N.A.
- 12) Outcomes : All trainees are able to get knowledge about different typpes of sensors and other electronic devices.
- 13) Special Achievements (if any) :
- 14) Expert/ Guest/ Dignitary Invitation Letter : As per circular No.TEERTH-FDP/CU/2021-22/2047, Dt.29/12/2021 of KCG (Copy attached)
- 15) Programme Notice : N.A.
- 16) Participants Attendance Sheet : N.A.
- 17) Geotagged Photo: Attached with report
- 18) Beneficiary feedback forms and Report (Analysis) : N.A.
- 19) Programme /Event /Activity Planning and Meeting Minutes : N.A.
- 20) Expert/ Guest/ Dignitaries Acknowledgement Letter : N.A.
- 21) PPT if any : N.A.