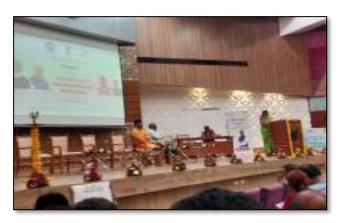

After lunch in third session from 2:15 pm to 3:30 pm there were 5 innovators talked with students. In which they discussed about bee farming, Herbal medicine crop, Hydroponics agriculture, use of Drone Technology in agriculture.

In last and fourth session from 03:31 pm to 5:30 pm there were 5 innovators talked with students. In which they discussed about entrepreneurship, how to start new startups in rural area, Agriculture based Incubation support system, Workers clinic Training. In last 1 hour open forum for questionnaire.