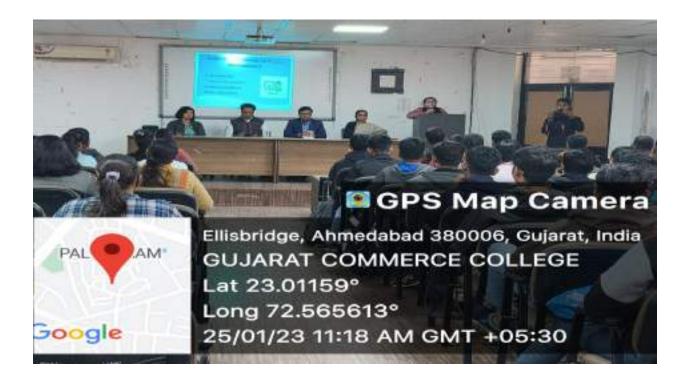

Gujarat Commerce College Ahmedabad Saptdhara Activity Under Gyandhara A seminar on Youth At Globe Date: 25/01/2023

India has the best hiring outlook globally, second only to Brazil, with 54 per cent of companies surveyed planning to hire in the December quarter as against 51 per cent in the September quarter, according to a report by global staffing firm ManpowerGroup.

The technology industry is filled with largely experience-based jobs. Many of these jobs require minimal formal education, such as an associate degree or a certificate program. If students can demonstrate your ability to carry out the duties, they can qualify for a tech job that pays well. The job opportunities available for freshers were Computer Technician, Web editor, Multimedia Artist, Digital Marketing, Content Marketing, Graphic Designer, Data Analyst, Ux Designer, VFX Designer etc. It was really an amazing experience for the students to be part of the enlightening seminar.