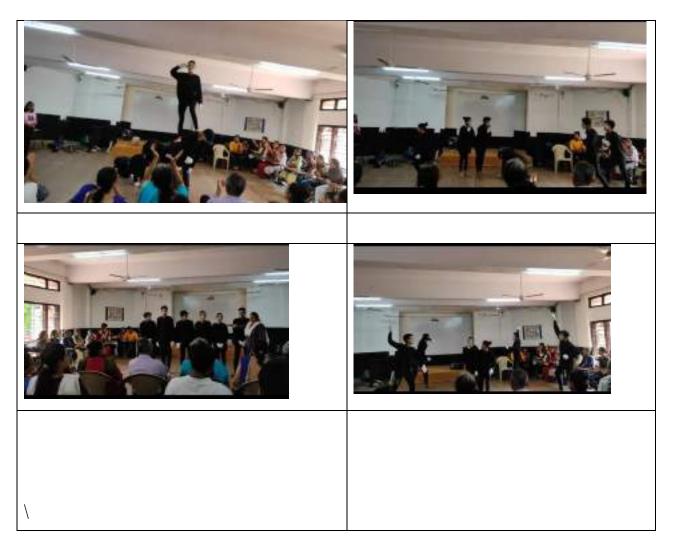

Gujarat Commerce College Ahmedabad Saptdhara Activity Under Gyandhara A seminar on Youth At Globe Date: 25/01/2023

India has the best hiring outlook globally, second only to Brazil, with 54 per cent of companies surveyed planning to hire in the December quarter as against 51 per cent in the September quarter, according to a report by global staffing firm ManpowerGroup.

The technology industry is filled with largely experience-based jobs. Many of these jobs require minimal formal education, such as an associate degree or a certificate program. If students can demonstrate your ability to carry out the duties, they can qualify for a tech job that pays well. The job opportunities available for freshers were Computer Technician, Web editor, Multimedia Artist, Digital Marketing, Content Marketing, Graphic Designer, Data Analyst, Ux Designer, VFX Designer etc. It was really an amazing experience for the students to be part of the enlightening seminar.