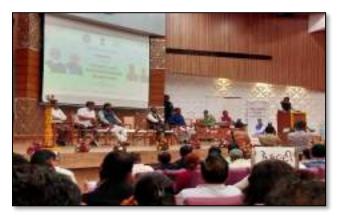

#### **Future Agri Enterpreneurs**

Gujarat University, Indian Institute of Sustainability and the Commissioner of Higher Education, Gandhinagar have jointly organized a one-day workshop on August 23, 2022 at Gujarat University Senate Hall, Ahmedabad.

In workshop total 110 Government Colleges and 14 Gram Vidyapiths are participated. From each institute one faculty and 3 students are participated. In the inauguration ceremony Hon. Shri Jitubhai Vaghani, Education Minister, Gujarat and Hon. Kuberabhai Dindor, State level Minister, Gujarat was present. Commissioner of Higher Education shri Nagrajan sir as well as Joint Commissioner of Higher Education Shri Narayan Madhu sir welcomes all dignitaries and participants. Hon. Vice chancellor Dr. Himanshu Pandya shared the future plans of Gujarat University for innovations in the field of Agriculture. Both Hon. Ministers talked about the future scope for innovators in the field of Agriculture. They motivated all students with their speech.