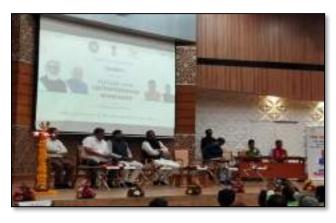

After inauguration session there were different 4 sessions was arranged. In first session from 11.11 am to 12.10 pm there were 4 innovators share their experiences with participants about agro processing, value addition and possibilities of worldwide market for new products.

In second session from 12:11 pm to 1:25 pm there were 6 innovators talked with students. In which they discussed about an opportunity for basic rural research based entrepreneurship, groundnut extraction machine and thresher, Eco friendly product made out of used flowers in temple and other places, product made up of Nagali, Vas and Peddy, Organic agriculture by group of farmers and its sales etc.