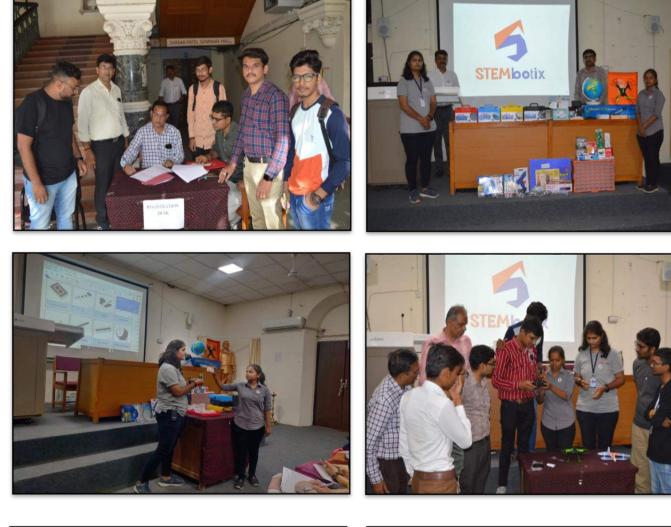

## Innovation Club - One day Summer Induction Workshop

Gujarat Arts & Science College, Ahmedabad and The Commissioner of Higher Education, Gandhinagar have jointly organised a one-day summer induction workshop on May 18, 2022, Wednesday. The venue was Sardar Patel Hall, Gujarat Arts & Science College, Ellisbridge, Ahmedabad, and the time was from 09.00 am to 4.30 pm.

A total of 15 colleges participated, each with an Innovation Club coordinator and 5 students from each college. From our institute, Dr. Ravindra L. Mojidra, SSIP Co-ordinator, and Ansari Tahura, Panchal Akshat, Dube Vikas, Zezariya Hardik, and Shaik Mohammed participated in the workshop. All participants got free registration. After finishing registration and breakfast, the first session started. The first session started with prayer. After that, all faculty members with dias dignitaries joined for the lamp emergence function. Prin. R. H. Patel sir welcome all participants and dignitaries. Following the inauguration ceremony, the trainer began to introduce the various types of equipment. She gave a basic overview of various special electronic terms, such as AC power, DC power, Male-Female connector, registar, breadboard, and so on. After that, she introduced the Advanced Electronic Kit, V.R. Globe, Drone Kit, Telescope Kit, Science Kit, Agri-Tech Kit, and 3-D Pen during the first session and second session after lunch. All participants take part in hand-on training in small groups very carefully and interestingly. At the end of the second session, a group photo was taken of all the participants.