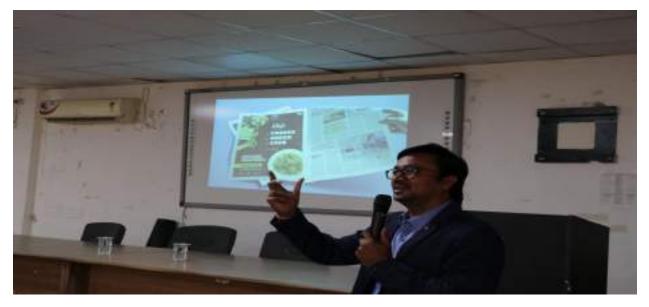

#### **Future Agri Enterpreneurs**

Gujarat University, Indian Institute of Sustainability and the Commissioner of Higher Education, Gandhinagar have jointly organized a one-day workshop on August 23, 2022 at Gujarat University Senate Hall, Ahmedabad.

In workshop total 110 Government Colleges and 14 Gram Vidyapiths are participated. From each institute one faculty and 3 students are participated. In the inauguration ceremony Hon. Shri Jitubhai Vaghani, Education Minister, Gujarat and Hon. Kuberabhai Dindor, State level Minister, Gujarat was present. Commissioner of Higher Education shri Nagrajan sir as well as Joint Commissioner of Higher Education Shri Narayan Madhu sir welcomes all dignitaries and participants. Hon. Vice chancellor Dr. Himanshu Pandya shared the future plans of Gujarat University for innovations in the field of Agriculture. Both Hon. Ministers talked about the future scope for innovators in the field of Agriculture. They motivated all students with their speech.