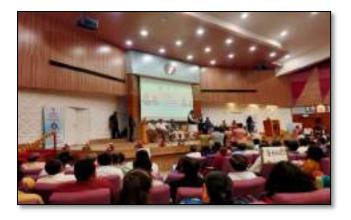

#### **Future Agri Enterpreneurs**

Gujarat University, Indian Institute of Sustainability and the Commissioner of Higher Education, Gandhinagar have jointly organized a one-day workshop on August 23, 2022 at Gujarat University Senate Hall, Ahmedabad.

In workshop total 110 Government Colleges and 14 Gram Vidyapiths are participated. From each institute one faculty and 3 students are participated. In the inauguration ceremony Hon. Shri Jitubhai Vaghani, Education Minister, Gujarat and Hon. Kuberabhai Dindor, State level Minister, Gujarat was present. Commissioner of Higher Education shri Nagrajan sir as well as Joint Commissioner of Higher Education Shri Narayan Madhu sir welcomes all dignitaries and participants. Hon. Vice chancellor Dr. Himanshu Pandya shared the future plans of Gujarat University for innovations in the field of Agriculture. Both Hon. Ministers talked about the future scope for innovators in the field of Agriculture. They motivated all students with their speech.