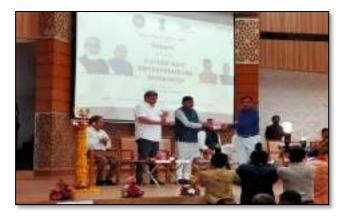

In workshop total 110 Government Colleges and 14 Gram Vidyapiths are participated. From each institute one faculty and 3 students are participated. In the inauguration ceremony Hon. Shri Jitubhai Vaghani, Education Minister, Gujarat and Hon. Kuberabhai Dindor, State level Minister, Gujarat was present. Commissioner of Higher Education shri Nagrajan sir as well as Joint Commissioner of Higher Education Shri Narayan Madhu sir welcomes all dignitaries and participants. Hon. Vice chancellor Dr. Himanshu Pandya shared the future plans of Gujarat University for innovations in the field of Agriculture. Both Hon. Ministers talked about the future scope for innovators in the field of Agriculture. They motivated all students with their speech.

After inauguration session there were different 4 sessions was arranged. In first session from 11.11 am to 12.10 pm there were 4 innovators share their experiences with participants about agro processing, value addition and possibilities of worldwide market for new products.