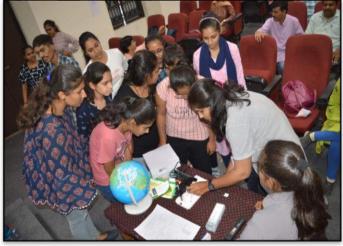

## Innovation Club - One day Summer Induction Workshop

Gujarat Arts & Science College, Ahmedabad and The Commissioner of Higher Education, Gandhinagar have jointly organised a one-day summer induction workshop on May 18, 2022, Wednesday. The venue was Sardar Patel Hall, Gujarat Arts & Science College, Ellisbridge, Ahmedabad, and the time was from 09.00 am to 4.30 pm.

A total of 15 colleges participated, each with an Innovation Club coordinator and 5 students from each college. From our institute, Dr. Ravindra L. Mojidra, SSIP Co-ordinator, and Ansari Tahura, Panchal Akshat, Dube Vikas, Zezariya Hardik, and Shaik Mohammed participated in the workshop. All participants got free registration. After finishing registration and breakfast, the first session started. The first session started with prayer. After that, all faculty members with dias dignitaries joined for the lamp emergence function. Prin. R. H. Patel sir welcome all participants and dignitaries. Following the inauguration ceremony, the trainer began to introduce the various types of equipment. She gave a basic overview of various special electronic terms, such as AC power, DC power, Male-Female connector, registar, breadboard, and so on. After that, she introduced the Advanced Electronic Kit, V.R. Globe, Drone Kit, Telescope Kit, Science Kit, Agri-Tech Kit, and 3-D Pen during the first session and second session after lunch. All participants take part in hand-on training in small groups very carefully and interestingly. At the end of the second session, a group photo was taken of all the participants.