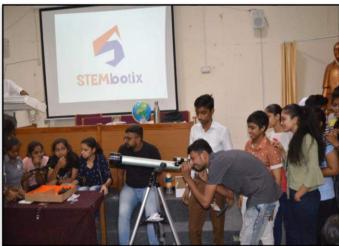

## Innovation Club - One day Summer Induction Workshop

Gujarat Arts & Science College, Ahmedabad and The Commissioner of Higher Education, Gandhinagar have jointly organised a one-day summer induction workshop on May 18, 2022, Wednesday. The venue was Sardar Patel Hall, Gujarat Arts & Science College, Ellisbridge, Ahmedabad, and the time was from 09.00 am to 4.30 pm.

A total of 15 colleges participated, each with an Innovation Club coordinator and 5 students from each college. From our institute, Dr. Ravindra L. Mojidra, SSIP Co-ordinator, and Ansari Tahura, Panchal Akshat, Dube Vikas, Zezariya Hardik, and Shaik Mohammed participated in the workshop. All participants got free registration. After finishing registration and breakfast, the first session started. The first session started with prayer. After that, all faculty members with dias dignitaries joined for the lamp emergence function. Prin. R. H. Patel sir welcome all participants and dignitaries. Following the inauguration ceremony, the trainer began to introduce the various types of equipment. She gave a basic overview of various special electronic terms, such as AC power, DC power, Male-Female connector, registar, breadboard, and so on. After that, she introduced the Advanced Electronic Kit, V.R. Globe, Drone Kit, Telescope Kit, Science Kit, Agri-Tech Kit, and 3-D Pen during the first session and second session after lunch. All participants take part in hand-on training in small groups very carefully and interestingly. At the end of the second session, a group photo was taken of all the participants.