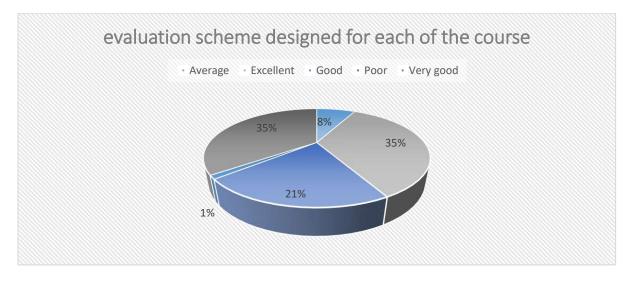

" Overall, the data suggests a positive perception among students regarding the distribution of courses within a semester, with a notable majority considering it excellent or very good.



14

Evaluation scheme designed for each of the course



Students' opinions on the evaluation scheme designed for each course vary. A significant majority rated the evaluation scheme as "Excellent" or "Very good," totaling 896 responses. Additionally, 274 students rated the scheme as "Good," while 95 students rated it as "Average." A smaller proportion of students, 15 in total, rated the evaluation scheme as "Poor." Overall, the data suggests a positive perception among students regarding the design of the evaluation scheme for each course, with a notable majority considering it excellent or very good.



| 15 Objectives stated for each of the course |
|---------------------------------------------|
|---------------------------------------------|



Students' opinions on the stated objectives for each course vary. A significant majority rated the objectives as "Excellent" or "Very good," totaling 887 responses. Additionally, 290 students rated the objectives as "Good," while 86 students rated them as "Average." A



Page **26** of **33** 

smaller proportion of students, 17 in total, rated the objectives as "Poor." Overall, the data suggests a positive perception among students regarding the clarity and relevance of the stated objectives for each course, with a notable majority considering them excellent or very good.

# 16 Competencies expected out of the course

Students' opinions on th