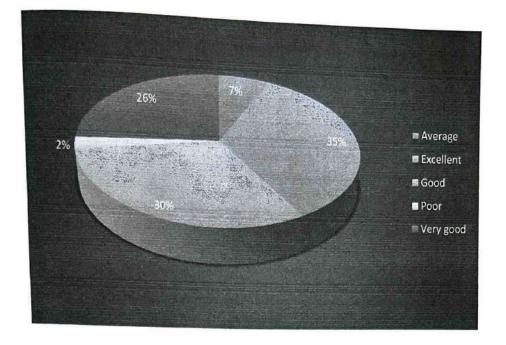

-------------------------------------------------------------------------------|
|    | discipline elective, open elective, project etc.                                       |

The data indicates positive sentiments regarding the "Composition of the courses in terms of social science and humanities, discipline core, discipline elective, open elective, project, etc.," with a majority rating it as "Excellent" (34.7%) and a significant portion as "Good" (30.6%). A notable percentage found the composition "Very Good" (25.6%), while a smaller count marked it as "Average" (6.61%). A minimal percentage rated the composition as "Poor" (2.48%). Overall, the data suggests a predominant positive perception of the course composition, considering various elements, among respondents.



Page 36 of 41



## 18 Course in relation to the real-life applications



The data indicates positive sentiments regarding the "Course in relation to real-life applications," with a majority rating it as "Excellent" (33.1%) and a significant portion as "Good" (28.9%). A notable percentage found the relation "Very Good" (25.6%), while a smaller count marked it as "Average" (8.26%). A minimal percentage rated the relation as "Poor" (3.31%). Overall, the data suggests a predominant positive perception of the courses' alignment with real-life applications among respondents.

Page 37 of 41



## Does this course help your child earn money

19



The data suggests positive sentiments regarding the question "Does this course help your child earn money," with a majority rating it as "Excellent" (30.6%) and a si