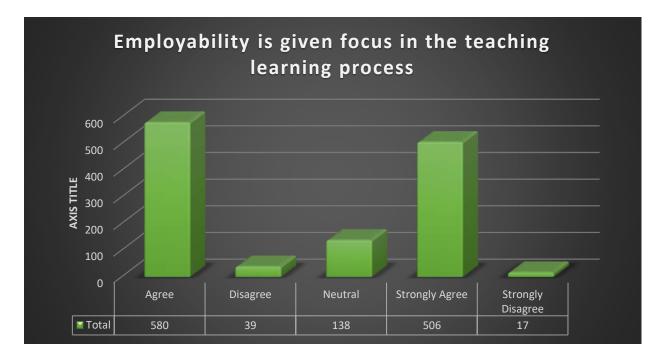

iveness and regular updating of the college website. Among the 1,280 responses, a substantial majority of 647 students strongly agreed that the college website is very informative and regularly updated. Additionally, 480 students agreed with this sentiment. Conversely, only a minority of 33 students disagreed, and an even smaller number of 12 students strongly disagreed. A moderate number of 108 students expressed a neutral stance on the informativeness and regular updating of the college website. Overall, the majority of students perceive the college website positively, indicating satisfaction with its informative content and consistent updates, which contributes to a positive user experience.



7

Page **7** of **33** 



8 Employability is given focus in the teaching learning process



The data presents student perceptions regarding the emphasis placed on employability within the teaching-learning process. Among the 1,280 responses, a considerable majority of 506 students strongly agreed that employability is given focus in the teaching-learning process. Additionally, 580 students agreed with this sentiment. Conversely, only a minority of 39 students disagreed, and an even smaller number of 17 students strongly disagreed. A moderate number of 138 students expressed a neutral stance on whether employability is given focus in the teaching-learning process. Overall, the majority of students perceive that



Page **8** of **33** 

the college prioritizes employability within its educational approach, indicating a commitment to preparing students for the workforce.

9 Exami