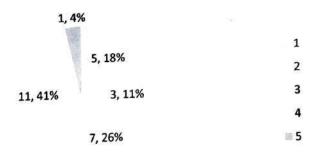

n relation to the real life applications                                                                                             |
| 19 | does this course help your child earn money                                                                                                  |
| 20 | does this course helps in making your child a good<br>human being                                                                            |

Pie charts for the above analysis are as follows:

### 1 connectivity of subject in different semesters Fq



## 2 syllabus of the courses in relation to the competencies expected out of the course Fq



Nerce Control of the second se

Page 8 of 19

## 3 Relevance of the units in syllabus relevant to the course Fq



## 4 sequence of the units in the course Fq





## 5 allocation of the credits to the course Fq 1, 4% -1, 3% 4, 15%

11, 41%

1

2

3

4 11 5

## 6 Time allotted to complete the syllabus Fq





## 7 offering of the electives in terms of their relevance to the specialization streams Fq

| 0, 0% 1, 4% |     |
|-------------|-----|
|             | 1   |
|             | 2   |
| 10, 37%     | 3   |
| 15, 55%     | 4   |
|             | = 5 |

## 8 electives offered in relation to the Technological advancements Fq







## 9 relevance of reference books Fq



## 10 Rate the size of the syllabus in terms of the load on the student Fq





## 11 Rate the courses in terms of extra learning or self-learning considering the design of the courses Fq

| 1, 4%0, 0%    |     |
|---------------|-----|
|               | 1   |
| 6, 22% 7, 26% | 2