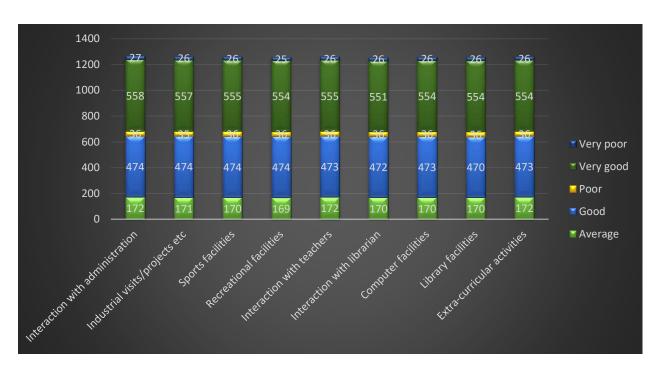

---------------------|--|------|---------|------|-----------|
| 6 5                 |  | 4    | 3       | 2    | 1         |

| Sr. No | Particulars                     | Score | Score |
|--------|---------------------------------|-------|-------|
| 1      | Interaction with administration | 4     | GOOD  |
| 2      | Interaction with teachers       | 4     | GOOD  |
| 3      | Interaction with librarian      | 4     | GOOD  |
| 4      | Computer facilities             | 4     | GOOD  |
| 5      | Library facilities              | 4     | GOOD  |
| 6      | Extra-curricular activities     | 4     | GOOD  |
| 7      | Recreational facilities         | 4     | GOOD  |
| 8      | Sports facilities               | 4     | GOOD  |
| 9      | Industrial visits/projects etc  | 4     | GOOD  |





#### ANALYSIS AND INTERPRETATION OF THE FEEDBACK RECEIVED

The data represents students' perceptions of various aspects of their college experience, categorized into different parameters. Each parameter is rated on a scale from 1 to 6, where 1 represents "Very poor" and 6 represents "Excellent." The average scores for each parameter indicate the overall satisfaction level among students. Across all parameters, the average scores is 4, indicating a generally positive perception. Specifically, interactions with administration, teachers, and librarians, as well as facilities such as industrial visits/projects, sports, recreation, computer, and library facilities, all receive average scores above 4, suggesting a high level of satisfaction. Additionally, students express satisfaction with ext