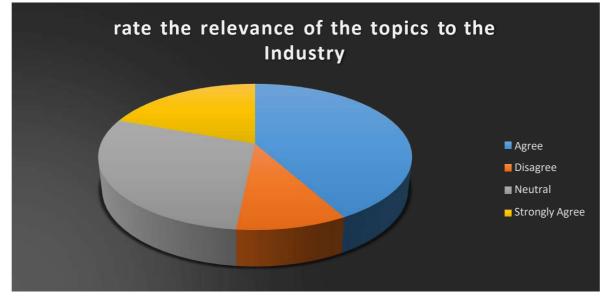

agreement.

#### 4 Rate the relevance of the topics to the Industry

The data, gathered from employers, provides insights into their assessment of the relevance of the course topics to the industry. A significant portion, 26 out of 62, agree that the topics are relevant to the industry needs. Furthermore, 12 employers strongly agree with this assessment, indicating a strong endorsement from a notable segment of respondents. There is also a considerable amount of neutrality, with 18 employers neither agreeing nor disagreeing



about the relevance of the topics. A smaller group, 6 employers, disagree that the topics are relevant to the industry. Overall, the feedback shows a positive trend with a total of 38 employers either agreeing or strongly agreeing about the relevance of the topics.



5 Rate the offering of the subjects in relation to the specialization streams



The data, gathered from employers, provides insights into their assessment of the offering of subjects in relation to the specialization streams. A significant majority, 30 out of 62, agree that the subjects offered align well with the specialization streams. Additionally, 10 employers strongly agree with this assessment, indicating robust support from a portion of the respondents. There is also a notable amount of neutrality, with 16 employers neither agreeing nor disagreeing about the subject offerings. A smaller group, 6 employers, disagree with the alignment of the subjects to the specialization streams. Overall, the feedback indicates a generally positive perception, with 40 employers either agreeing or