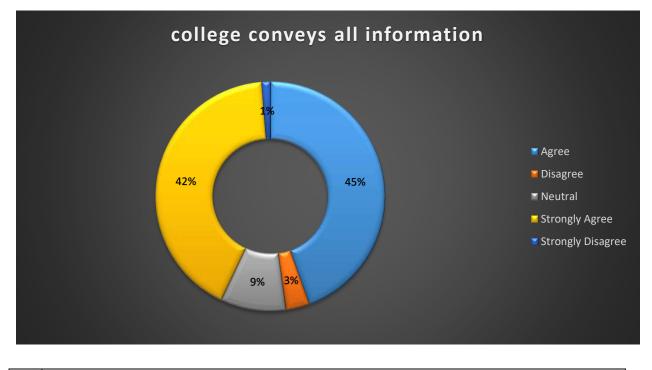

onment.

### 6 College conveys all information

The data illustrates student perceptions regarding the adequacy of information dissemination within the college. Among the 1,280 responses, a significant majority of 534 students strongly agreed that the college effectively conveys all necessary information. Additionally, 569 students agreed with this sentiment. Conversely, only a minority of 43 students disagreed, and an even smaller number of 16 students strongly disagreed. A moderate number of 118 students expressed a neutral stance on whether the college conveys all information. Overall, the majority of students perceive that the college adequately communicates information, suggesting a satisfactory level of transparency and communication within the institution.



Page **6** of **33** 



### College website is very informative and regularly updated

The data reflects student opinions on the informativeness and regular updating of the college website. Among the 1,280 responses, a substantial majority of 647 students strongly agreed that the college website is very informative and regularly updated. Additionally, 480 students agreed with this sentiment. Conversely, only a minority of 33 students disagreed, and an even smaller number of 12 students strongly disagreed. A moderate number of 108 students expressed a neutral stance on the informativeness and regular updating of the college website. Overall, the majority of students perceive the college website positively, indicating satisfaction with its informative content and consistent updates, which contributes to a positiv