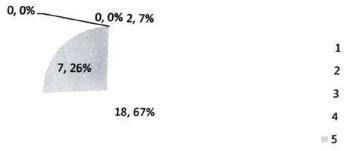

7 | composition of the courses in terms of social science<br>and humanities, discipline core, discipline elective,<br>open elective, project etc |
| 18 | course in relation to the real life applications                                                                                             |
| 19 | does this course help your child earn money                                                                                                  |
| 20 | does this course helps in making your child a good<br>human being                                                                            |

Pie charts for the above analysis are as follows:

### 1 connectivity of subject in different semesters Fq



## 2 syllabus of the courses in relation to the competencies expected out of the course Fq



Nerce Control of the second se

Page 8 of 19

## 3 Relevance of the units in syllabus relevant to the course Fq



## 4 sequence of the units in the course Fq





## 5 allocation of the credits to the course Fq 1, 4% -1, 3% 4, 15%

11, 41%

1

2

3

4 11 5

## 6 Time allotted to complete the syllabus Fq





## 7 offering of the electives in terms of their relevance to the specialization streams Fq

| 0, 0% 1, 4% |     |
|-------------|-----|
|             | 1   |
|             | 2   |
| 10, 37%     | 3   |
| 15, 55%     | 4   |
|             | = 5 |

## 8 electives offered in relation to the Technological advancements Fq







## 9 relevance of reference books Fq



## 10 Rate the size of the syllabus in terms of the load on the student Fq





## 11 Rate the courses in terms of extra