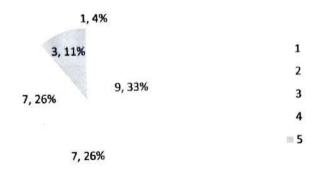

br>open elective, project etc |
| 18 | course in relation to the real life applications                                                                                             |
| 19 | does this course help your child earn money                                                                                                  |
| 20 | does this course helps in making your child a good<br>human being                                                                            |

Pie charts for the above analysis are as follows:

### 1 connectivity of subject in different semesters Fq



## 2 syllabus of the courses in relation to the competencies expected out of the course Fq



Nerce Control of the second se

Page 8 of 19

## 3 Relevance of the units in syllabus relevant to the course Fq



## 4 sequence of the units in the course Fq





## 5 allocation of the credits to the course Fq 1, 4% -1, 3% 4, 15%

11, 41%

1

2

3

4 11 5

## 6 Time allotted to complete the syllabus Fq





## 7 offering of the electives in terms of their relevance to the specialization streams Fq

| 0, 0% 1, 4% |     |
|-------------|-----|
|             | 1   |
|             | 2   |
| 10, 37%     | 3   |
| 15, 55%     | 4   |
|             | = 5 |

## 8 electives offered in relation to the Technological advancements Fq







## 9 relevance of reference books Fq



## 10 Rate the size of the syllabus in terms of the load on the student Fq





## 11 Rate the courses in terms of extra learning or self-learning considering the design of the courses Fq

| 1, 4%0, 0%    |     |
|---------------|-----