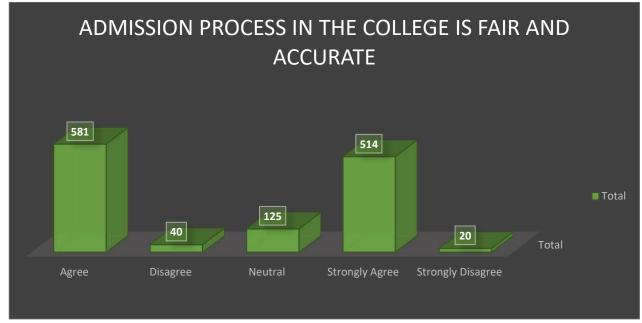

t towards their affiliation with the institution.

### 2 Admission process in the college is fair and accurate

The data reflects student feedback on the fairness and accuracy of the college's admission process. Among the 1,280 responses, a substantial portion of 514 students strongly agreed that the admission process is fair and accurate. Additionally, 581 students agreed with this sentiment. Conversely, only a minority of 40 students disagreed, and an even smaller number of 20 students strongly disagreed. A moderate number of 125 students expressed a neutral



Page **3** of **33** 

stance on the fairness and accuracy of the admission process. Overall, the majority of students perceive the admission process in the college positively, indicating confidence in its fairness and accuracy.



## 3 I am improving in this college (learning/confidence, other)



The data presents student perceptions regarding their improvement while attending the college, encompassing aspects such as learning, confidence, and other areas. Among the 1,280 responses, a considerable number of 556 students strongly agreed that they are improving in the college. Additionally, 543 students agreed with this sentiment. Conversely, only a minority of 34 students disagreed, and an even smaller number of 19 students strongly



Page **4** of **33** 

disagreed. A moderate number of 128 students expressed a neutral stance on their improvement in the college. Overall, the majority of students perceive positive growth and improvement during their time at the college, reflecting a favorable educational experie