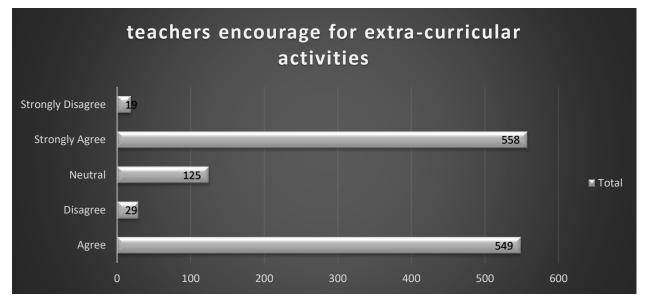

ge

The data reflects student perceptions regarding the quality of teacher-student relationships at the college. Among the 1,280 responses, a significant majority of 587 students strongly agreed that there is a good teacher-student relationship at the college. Additionally, 513 students agreed with this sentiment. Conversely, only a small minority of 30 students disagreed, and an even smaller number of 16 students strongly disagreed. A moderate number



Page **12** of **33** 

of 134 students expressed a neutral stance on the quality of teacher-student relationships. Overall, the majority of students perceive a positive and supportive relationship between teachers and students at the college, indicating satisfaction with the interpersonal dynamics within the educational environment.







The data represents student perceptions regarding teachers' encouragement for extracurricular activities. Among the 1,280 responses, a significant majority of 558 students strongly agreed that teachers encourage extra-curricular activities. Additionally, 549 students agreed with this sentiment. Conversely, only a minority of 29 students disagreed, and an even



smaller number of 19 students strongly disagreed. A moderate number of 125 students expressed a neutral stance on whether teachers encourage extra-curricular activities. Overall, the majority of students perceive that teachers actively support and encourage participation in extra-curricular endeavors, indicating a positive influence beyond academic pursuits.

#### 17 My time at the college has been intellectually enriching

The d