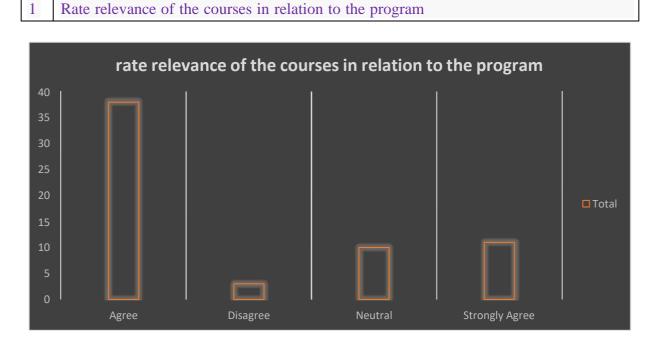

offering of the subjects in relation to the specialization |       |       |
|     | streams                                                             | 4     | AGREE |
| 6   | Rate the applicability of the domains and the tools used for        |       |       |
|     | designing the experiments in terms of existing practices in the     |       |       |
|     | Industry                                                            | 4     | AGREE |
| 7   | Rate the experiments in terms of their relevance to the real life   |       |       |
|     | application                                                         | 4     | AGREE |
| 8   | Rate the proficiency of our students working with you               | 4     | AGREE |



#### ANALYSIS AND INTERPRETATION OF THE FEEDBACK RECEIVED

1



The feedback results gathered from the employers indicate that a majority (38 out of 62) agree that the training programs are relevant to their roles within the organization. Additionally, 11 employers strongly agree with this statement, further affirming the training programs' relevance. Only a small number of employers (3) disagree with the relevance of the training programs, while 10 employers remain neutral. This distribution suggests a generally positive perception of the training programs' alignment with job requirements. Overall, with 49 out of 62 employers expressing agreement or strong agreement, the training programs are perceived as well-suited to enhancing job performance and meeting role-specific needs.





The feedback from employers indicates that a significant number (20