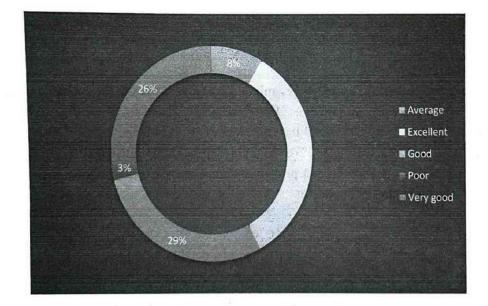

---------------------|
|    | discipline elective, open elective, project etc.                                       |

The data indicates positive sentiments regarding the "Composition of the courses in terms of social science and humanities, discipline core, discipline elective, open elective, project, etc.," with a majority rating it as "Excellent" (34.7%) and a significant portion as "Good" (30.6%). A notable percentage found the composition "Very Good" (25.6%), while a smaller count marked it as "Average" (6.61%). A minimal percentage rated the composition as "Poor" (2.48%). Overall, the data suggests a predominant positive perception of the course composition, considering various elements, among respondents.



Page 36 of 41



## 18 Course in relation to the real-life applications



The data indicates positive sentiments regarding the "Course in relation to real-life applications," with a majority rating it as "Excellent" (33.1%) and a significant portion as "Good" (28.9%). A notable percentage found the relation "Very Good" (25.6%), while a smaller count marked it as "Average" (8.26%). A minimal percentage rated the relation as "Poor" (3.31%). Overall, the data suggests a predominant positive perception of the courses' alignment with real-life applications among respondents.

Page 37 of 41



## Does this course help your child earn money

19



The data suggests positive sentiments regarding the question "Does this course help your child earn money," with a majority rating it as "Excellent" (30.6%) and a significant portion as "Good" (27.3%). A notable percentage