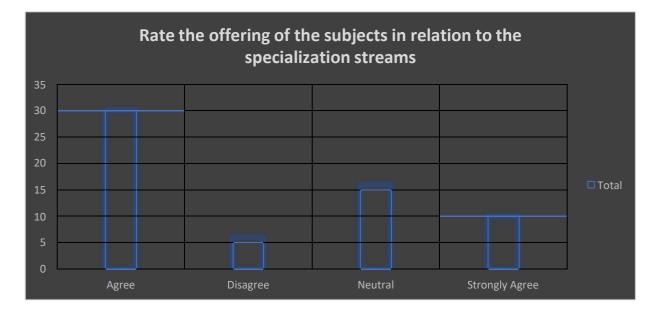

thered from employers, provides insights into their assessment of the relevance of the course topics to the industry. A significant portion, 26 out of 62, agree that the topics are relevant to the industry needs. Furthermore, 12 employers strongly agree with this assessment, indicating a strong endorsement from a notable segment of respondents. There is also a considerable amount of neutrality, with 18 employers neither agreeing nor disagreeing



about the relevance of the topics. A smaller group, 6 employers, disagree that the topics are relevant to the industry. Overall, the feedback shows a positive trend with a total of 38 employers either agreeing or strongly agreeing about the relevance of the topics.



5 Rate the offering of the subjects in relation to the specialization streams



The data, gathered from employers, provides insights into their assessment of the offering of subjects in relation to the specialization streams. A significant majority, 30 out of 62, agree that the subjects offered align well with the specialization streams. Additionally, 10 employers strongly agree with this assessment, indicating robust support from a portion of the respondents. There is also a notable amount of neutrality, with 16 employers neither agreeing nor disagreeing about the subject offerings. A smaller group, 6 employers, disagree with the alignment of the subjects to the specialization streams. Overall, the feedback indicates a generally positive perception, with 40 employers either agreeing or strongly agreeing about



the alignment of the subjects offered.

| 6 | Rate th