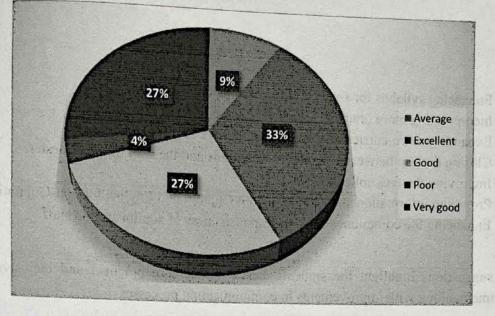

(4.13%). Overall, the data indicates a predominant positive perception of the course's potential for financial benefit among respondents.

## 20 Does this course help in making your child a good human being

The data indicates positive sentiments regarding the question "Does this course help in making your child a good human being," with a majority rating it as "Excellent" (33.1%) and a significant portion as "Good" (27.3%). A notable percentage found the help provided "Very Good" (27.3%), while a smaller count marked it as "Average" (9.92%). A minimal percentage rated the assistance as "Poor" (3.31%). Overall, the data suggests a predominant positive perception of the course's contribution to the overall development of students as good human beings among respondents.



1

Page 38 of 41



studente

## **GENERAL INTERPRETATION:**

## Procley County Integration:

MAAL SUGGESTROMS:

The table presents feedback on Section-3, focusing on Curriculum Feedback. Each particular, ranging from rating the sequence of courses to assessing the real-life applications of the courses, received a perfect score of 5, labeled as "VERY GOOD." Respondents express highly positive feedback on various aspects of the curriculum, including the sequence and relevance of courses, allocation of credits, time allotted for syllabus completion, and the design of evaluation schemes. The feedback also highlights the curriculum's alignment with technological advancements, inclusion of relevant electives, and its impact on students' personal and professional development. Overall, the unanimous "VERY GOOD" ra