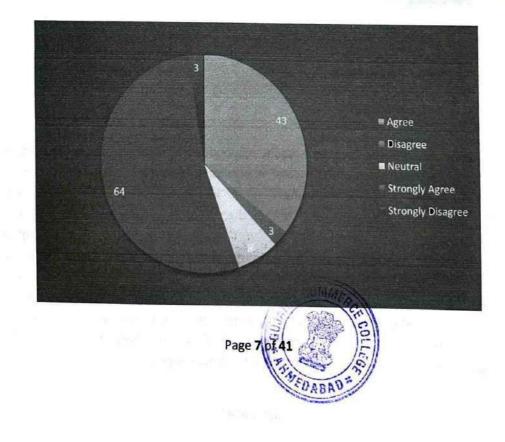

ts strongly agree, indicating a prevalent positive sentiment towards the effectiveness of the college in conveying the necessary information. Additionally, a notable percentage agrees, contributing



to an overall positive perception among student respondents regarding the communication of information by the college. In contrast, only a minimal percentage of student respondents expresses disagreement or strong disagreement with the statement. The visual representation of this data in a pie chart would underscore a dominant positive perception among student respondents regarding the college's efficacy in conveying information, highlighting their satisfaction with the communication processes within the educational institution.



7 College website is very informative and regularly updated



The distribution of responses among student respondents to the statement "College website is very informative and regularly updated" is presented in terms of percentages. A significant percentage of student respondents strongly agree, indicating a prevalent positive sentiment towards the informativeness and regular updating of the college website. Additionally, a notable percentage agrees, contributing to an overall positive perception among student respondents regarding the effectiveness of the college website. In contrast, only a minimal percentage of student respondents expresses disagreement or strong disagreement with the statement. The visual representation of this data in a pie chart would highlight a dominant positive perception among student respondents regarding the college web