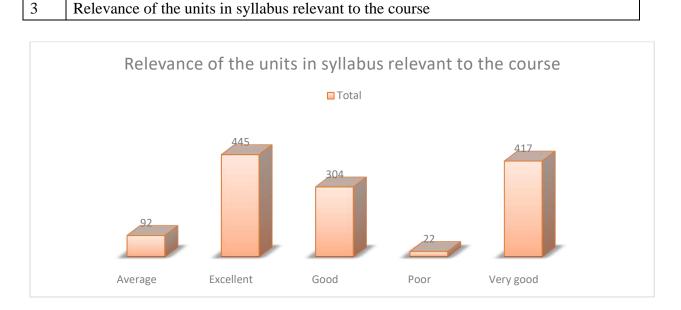

s "Poor." Overall, the data suggests a positive perception among students regarding the coherence and connectivity of subjects throughout their academic journey, with a notable majority considering it either excellent or very good.





Students' opinions on the alignment of course syllabi with expected competencies vary, with a notable majority rating it as "Excellent" or "Very good," totaling 878 responses. Additionally, 307 students rated the syllabus as "Good," while 79 students rated it as "Average." A smaller proportion of students, 16 in total, rated the syllabus as "Poor." Overall, the data indicates a positive perception among students regarding the adequacy of course syllabi in relation to expected competencies, with a significant majority considering it excellent or very good.



Students' perceptions of the relevance of syllabus units to the course vary, with a significant majority rating it as "Excellent" or "Very good," totaling 862 responses. Additionally, 304 students rated the relevance as "Good," while 92 students rated it as "Average." A smaller proportion of students, 22 in total, rated the relevance as "Poor." Overall, the data suggests a



positive perception among students regarding the alignment of syllabus units with the course, with a notable majority considering it excellent or very good.



Students' opinions on the sequence of units in the course vary, with a notable majority rating it as "Excellent" or "Very good," totaling 899 responses. Additionally, 273 students rated the sequence as "Good," while 90 students rated it as "Average." A smalle