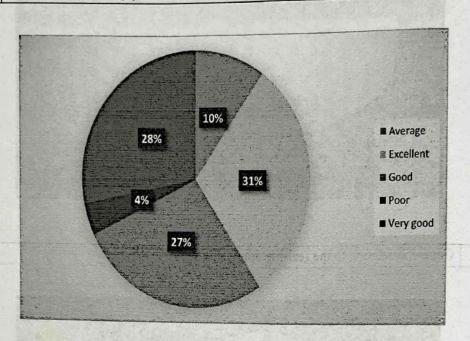

r" (2.48%). Overall, the data suggests a predominant positive perception of the course composition, considering various elements, among respondents.



Page 36 of 41



## 18 Course in relation to the real-life applications



The data indicates positive sentiments regarding the "Course in relation to real-life applications," with a majority rating it as "Excellent" (33.1%) and a significant portion as "Good" (28.9%). A notable percentage found the relation "Very Good" (25.6%), while a smaller count marked it as "Average" (8.26%). A minimal percentage rated the relation as "Poor" (3.31%). Overall, the data suggests a predominant positive perception of the courses' alignment with real-life applications among respondents.

Page 37 of 41



## Does this course help your child earn money

19



The data suggests positive sentiments regarding the question "Does this course help your child earn money," with a majority rating it as "Excellent" (30.6%) and a significant portion as "Good" (27.3%). A notable percentage found the help provided "Very Good" (28.1%), while a smaller count marked it as "Average" (9.92%). A minimal percentage rated the assistance as "Poor" (4.13%). Overall, the data indicates a predominant positive perception of the course's potential for financial benefit among respondents.

## 20 Does this course help in making your child a good human being

The data indicates positive sentiments regarding the question "Does this course help in making your child a good human being," with a majority rating it as "Excellent" (33.1%) and a significant portion as "Good" (27.