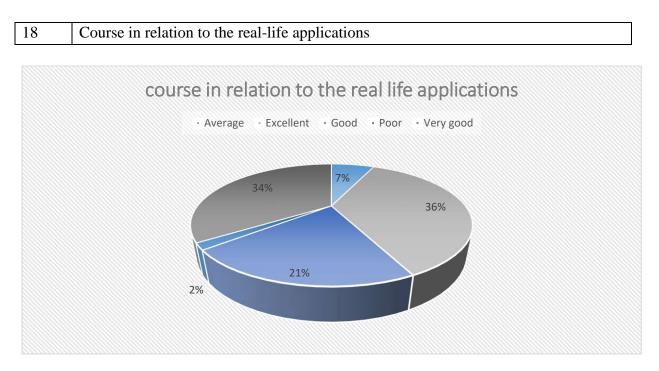

-------------------------------|
|    | core, discipline elective, open elective, project etc.                           |





Students' opinions on the composition of courses in terms of various components such as social science and humanities, discipline core, discipline elective, open elective, project, etc., vary. A significant majority rated the composition as "Excellent" or "Very good," totaling 909 responses. Additionally, 261 students rated the composition as "Good," while 86 students rated it as "Average." A smaller proportion of students, 24 in total, rated the composition as "Poor." Overall, the data suggests a positive perception among students regarding the structure and variety of components within the courses, with a notable majority considering it excellent or very good.



Students' opinions on the relation of courses to real-life applications vary. A significant majority rated the relation as "Excellent" or "Very good," totaling 903 responses. Additionally, 270 students rated the relation as "Good," while 85 students rated it as



"Average." A smaller proportion of students, 22 in total, rated the relation as "Poor." Overall, the data suggests a positive perception among students regarding the alignment of courses with real-life applications, with a notable majority considering it excellent or very good.



Students' opinions on whether the course helps them earn money vary. The data shows a range of responses, with the majority rating it as "Excellent" or "Very good," totaling 887 responses. Additionally, 266 students rated the course as "Good," while 9