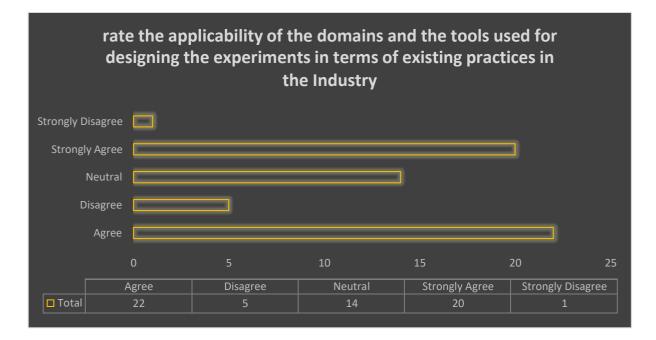

pecialization streams. Additionally, 10 employers strongly agree with this assessment, indicating robust support from a portion of the respondents. There is also a notable amount of neutrality, with 16 employers neither agreeing nor disagreeing about the subject offerings. A smaller group, 6 employers, disagree with the alignment of the subjects to the specialization streams. Overall, the feedback indicates a generally positive perception, with 40 employers either agreeing or strongly agreeing about



the alignment of the subjects offered.

| 6 | Rate the applicability of the domains and the tools used for designing the |
|---|----------------------------------------------------------------------------|
|   | experiments in terms of existing practices in the Industry                 |





The data, gathered from employers, provides insights into their assessment of the applicability of the domains and tools used for designing experiments in terms of existing industry practices. A substantial number of respondents, 22 out of 62, agree that the domains and tools are applicable. Additionally, 20 employers strongly agree, demonstrating strong support for the relevance of these tools and domains. There is a notable amount of neutrality, with 14 employers neither agreeing nor disagreeing about their applicability. A smaller group, 5 employers, disagree, and only 1 employer strongly disagrees with the relevance of the domains and tools used. Overall, the feedback is predominantly positive, with a total of 42 employers expressing agreement or strong agreement.



The data, gather