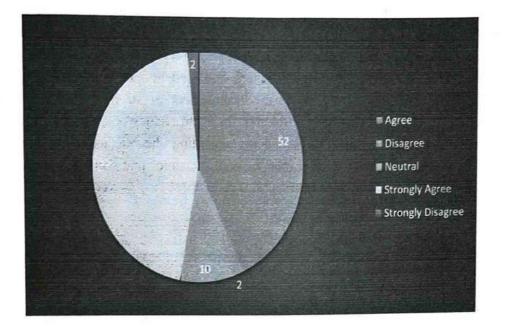

pared in the class" is presented in terms of percentages. A significant percentage of student respondents strongly agree, indicating a prevalent positive sentiment towards the preparedness of teachers in the classroom. Additionally, a notable percentage agrees, contributing to an overall positive perception many student respondents regarding the thorough preparation demonstrated by their teachers is contrast, only a minimal percentage of student respondents expresses disagreement or using disagreement with the statement. The visual representation of this data in a pie chart work, underscore a dominant positive perception among student respondents regarding the preparedness of teachers, highlighting their satisfaction with the quality of instruction and engagement in the learning process.



### 15 There is a good Teacher-student relationship at college



The distribution of responses among student respondents to the statement "There is a good teacher-student relationship at college" is presented in terms of percentages. A significant



percentage of student respondents agree, indicating a prevalent positive sentiment towards the quality of the teacher-student relationships within the college. Additionally, a notable percentage strongly agrees, contributing to an overall positive perception among student respondents regarding the positive rapport between teachers and students. In contrast, only a minimal percentage of student respondents expresses disagreement or strong disagreement with the statement. The visual representation of this data in a pie chart would emphasize a