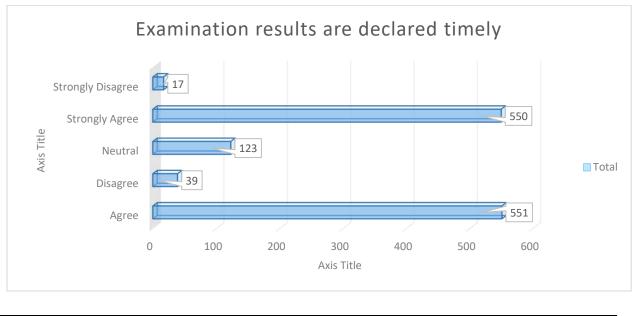

indicating a commitment to preparing students for the workforce.

9 Examination results are declared timely

The data reveals student perceptions regarding the timeliness of examination result declarations. Among the 1,280 responses, a significant majority of 550 students strongly agreed that examination results are declared timely. Additionally, 551 students agreed with this sentiment. Conversely, only a minority of 39 students disagreed, and an even smaller number of 17 students strongly disagreed. A moderate number of 123 students expressed a neutral stance on whether examination results are declared timely. Overall, the majority of students perceive that examination results are declared in a timely manner, indicating satisfaction with the efficiency of the result declaration process.



## 10 College teachers are cooperative

The data represents student perceptions regarding the cooperativeness of college teachers. Among the 1,280 responses, a significant majority of 530 students strongly agreed that college teachers are cooperative. Additionally, 562 students agreed with this sentiment. Conversely, only a minority of 38 students disagreed, and an even smaller number of 20 students strongly disagreed. A moderate number of 130 students expressed a neutral stance on whether college teachers are cooperative. Overall, the majority of students perceive college teachers as cooperative, indicating satisfaction with the level of cooperation and support received from their educators.





11

College's admin staff are cooperative



The data presents student perceptions regardin