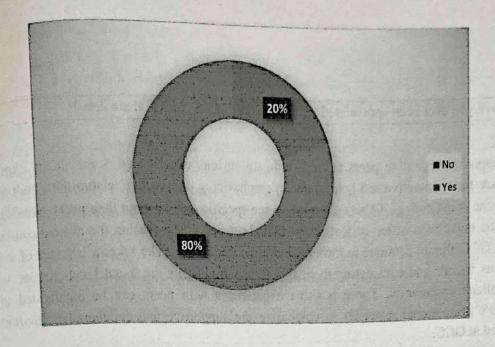

nteractions, fostering a valuable exchange of knowledge, insights, and inspiration between alumni and current students.

## 12. Have you participated in any Alumni meet as of now?

The data reveals that 80% of the alumni have participated in Alumni meets, showcasing a substantial level of engagement and interest in staying connected with their alma mater. This high participation rate suggests a positive alumni relationship with the college, indicating a strong sense of belonging and a desire to connect with fellow graduates. The college can further capitalize on this enthusiasm by organizing regular alumni meets, networking events, or online platforms to foster continuous alumni engagement, share experiences, and strengthen the bond between the college and its graduates.



Page 14 of 23



13. Have you ever been appreciated by your Company? If yes, please share details

The responses indicate that several alumni have received appreciation from their respective companies. Noteworthy examples include one alumnus being appreciated by Bharat Patel, another receiving accolades for public speaking skills learned at GCC, and an alumnus being awarded the title of "Star Performer" by TCS. These instances showcase the positive impact of their education at GCC, translating into professional success and recognition in the workplace. The college can leverage such success stories for alumni engagement, showcasing the real-world achievements of its graduates to inspire and motivate current students.

14. Have you ever been appreciated by your faculty? If yes, please share details

tendit