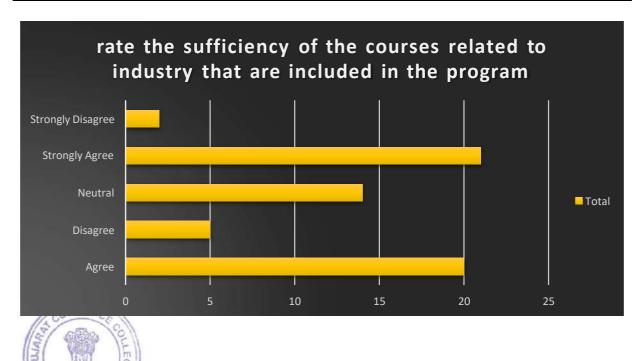

E |



#### ANALYSIS AND INTERPRETATION OF THE FEEDBACK RECEIVED

1



The feedback results gathered from the employers indicate that a majority (38 out of 62) agree that the training programs are relevant to their roles within the organization. Additionally, 11 employers strongly agree with this statement, further affirming the training programs' relevance. Only a small number of employers (3) disagree with the relevance of the training programs, while 10 employers remain neutral. This distribution suggests a generally positive perception of the training programs' alignment with job requirements. Overall, with 49 out of 62 employers expressing agreement or strong agreement, the training programs are perceived as well-suited to enhancing job performance and meeting role-specific needs.





The feedback from employers indicates that a significant number (20 out of 62) agree that the courses related to the industry are sufficient. Additionally, 21 employers strongly agree, underscoring strong support for the courses' sufficiency. On the other hand, 5 employers disagree, and 2 strongly disagree, showing some concerns about the courses' adequacy. A notable portion (14) of respondents are neutral, suggesting mixed feelings or uncertainty about the courses' relevance to industry needs. Overall, with 41 out of 62 employers expressing agreement or strong agreement, the courses are generally perceived as sufficient in addressing industry requirements.



#### 3 Rate the competencies/outcomes in relation to the course content

The data, gathered from employers, provides insights int