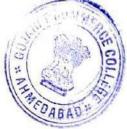

significant portion as "Excellent" (32.2%). A notable percentage found the relevance "Very Good" (24.8%), while a smaller count marked it as "Average" (8.26%). A minimal percentage rated the relevance as "Poor" (1.65%). Overall, the data indicates a predominant positive perception of the relevance of reference books among respondents.

# 10 Rate the size of the syllabus in terms of the load on the student

The data indicates positive sentiments regarding the "Size of the syllabus in terms of the load on the student," with a majority rating it as "Good" (32.2%) and a significant portion as "Excellent" (30.6%). A notable percentage found the size "Very Good" (26.4%), while a smaller count marked it as "Average" (7.44%). A minimal percentage rated the size as "Poor" (3.31%).

Page 31 of 41



Overall, the data suggests a predominant positive perception of the syllabus size in terms of its load on students among respondents.

terb blogtad blynnerna ett." e ili a manety reieg it is "Good" (Hellar and a sector re-







Page 32 of 41

The data reveals positive sentiments regarding the "Courses in terms of extra learning or selflearning considering the design of the courses," with a majority rating it as "Excellent" (30.6%) and a significant portion as "Good" (29.8%). A notable percentage found the courses "Very Good" (27.3%), while a smaller count marked them as "Average" (9.09%). A minimal percentage rated the courses as "Poor" (2.48%). Overall, the data suggests a predominant positive perception of the opportunities for extra learning or self-learning within the designed cour