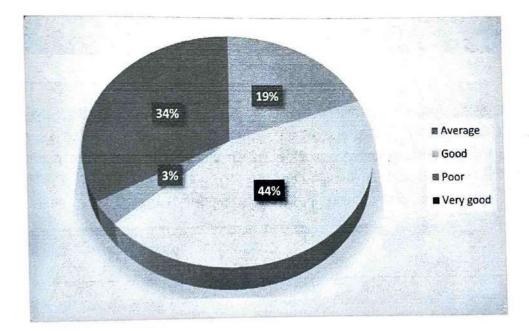

for "Interaction with administration," with the majority rating it as "Good" (43.0%) and a significant portion as "Very Good" (33.1%). A moderate percentage found it "Average" (19.0%), while a small percentage marked it as "Poor" (4.96%). Overall, the data indicates a prevailing positive perception of administrative interactions among respondents.

# 2 Interaction with teachers

The data indicates positive feedback for "Interaction with teachers," with a majority rating it as "Good" (45.5%) and a significant portion as "Very Good" (37.2%). A moderate percentage found it "Average" (15.7%), while a minimal percentage marked it as "Poor" (1.65%). Overall, the data suggests a predominant positive perception of interactions with teachers among respondents.





# Interaction with librarian

3



The data reveals positive feedback for "Interaction with librarian," with a majority rating it as "Good" (44%) and a significant portion as "Very Good" (34%). A moderate percentage found it "Average" (19%), while a small percentage marked it as "Poor" (3%). Overall, the data indicates a prevalent positive perception of interactions with the librarian among respondents.





The data suggests positive sentiments regarding "Computer facilities," with a majority rating them as "Good" (44.6%) and a significant portion as "Very Good" (30.6%). A moderate percentage found the facilities "Average" (18.2%), while a smaller count marked them as "Poor" (5.79%). A minimal percentage rated the facilities as "Very Poor" (0.83%). Overall, the data indicates a predominant positive perception of computer