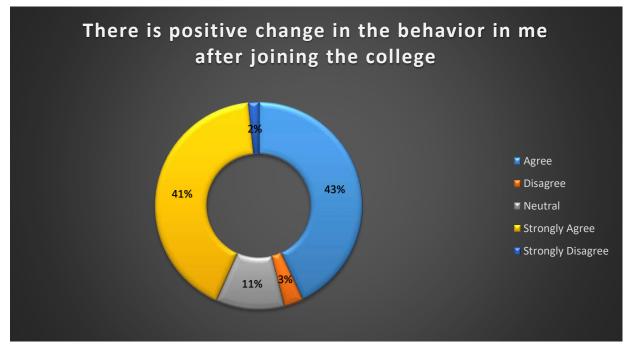

nt perceptions of the learning environment within the college. Among the 1,280 responses, a significant majority of 543 students strongly agreed that the atmosphere in the college is conducive for learning. Additionally, 568 students agreed with this sentiment. Conversely, only a small minority of 32 students disagreed, and an even smaller number of 18 students strongly disagreed. A moderate number of 119 students expressed a neutral stance on the conduciveness of the learning atmosphere. Overall, the overwhelming majority of students perceive the college environment positively, regarding it as supportive and conducive for learning, which is indicative of a favorable educational setting.

5 There is positive change in the behaviour in me after joining the college



Page **5** of **33** 



The data reflects student perceptions regarding changes in behavior since joining the college. Among the 1,280 responses, a significant number of 533 students strongly agreed that they have experienced a positive change in behavior after joining the college. Additionally, 550 students agreed with this sentiment. Conversely, only a minority of 39 students disagreed, and an even smaller number of 21 students strongly disagreed. A moderate number of 137 students expressed a neutral stance on whether there has been a positive change in their behavior. Overall, the majority of students perceive that joining the college has positively influenced their behavior, indicating a beneficial impact on personal development within the educational environment.

### 6 College conveys all information

The