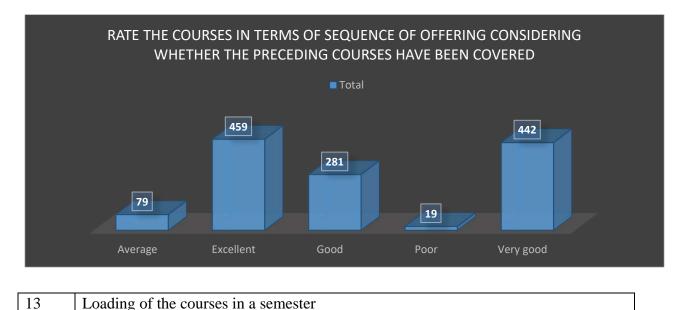

-----------------------------------------------------------------------------------|
|    | courses have been covered.                                                          |

Students' opinions on the courses in terms of the sequence of offering, considering whether the preceding courses have been covered, vary. A significant majority rated the courses as



"Excellent" or "Very good," totaling 901 responses. Additionally, 281 students rated the courses as "Good," while 79 students rated them as "Average." A smaller proportion of students, 19 in total, rated the courses as "Poor." Overall, the data suggests a positive perception among students regarding the sequence of offering and its alignment with prerequisite courses, with a notable majority considering it excellent or very good.



Students' opinions on the loading of courses in a semester vary. A significant majority rated the loading as "Excellent" or "Very good," totaling 893 responses. Additionally, 277 students rated the loading as "Good," while 87 students rated it as "Average." A smaller proportion of students, 23 in total, rated the loading as "Poor." Overall, the data suggests a positive perception among students regarding the distribution of courses within a semester, with a notable majority considering it excellent or very good.



14

Evaluation scheme designed for each of the course



Students' opinions on the evaluation scheme designed for each course vary. A significant majority rated the evaluation scheme as "Excellent" or "Very good," totaling 896 responses. Additionally, 274 students rated the sc