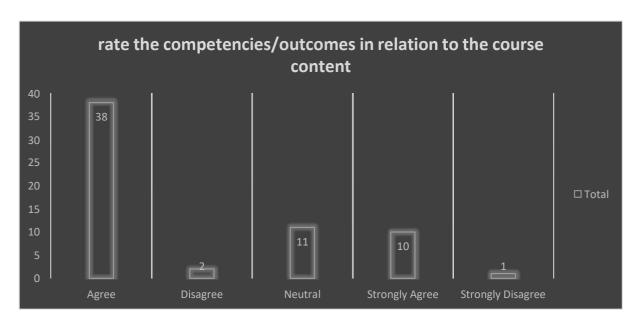

ong agreement, the training programs are perceived as well-suited to enhancing job performance and meeting role-specific needs.





The feedback from employers indicates that a significant number (20 out of 62) agree that the courses related to the industry are sufficient. Additionally, 21 employers strongly agree, underscoring strong support for the courses' sufficiency. On the other hand, 5 employers disagree, and 2 strongly disagree, showing some concerns about the courses' adequacy. A notable portion (14) of respondents are neutral, suggesting mixed feelings or uncertainty about the courses' relevance to industry needs. Overall, with 41 out of 62 employers expressing agreement or strong agreement, the courses are generally perceived as sufficient in addressing industry requirements.



#### 3 Rate the competencies/outcomes in relation to the course content

The data, gathered from employers, provides insights into their assessment of the competencies/outcomes in relation to the course content. A majority, 38 out of 62, agree that the course content aligns well with the required competencies/outcomes. Additionally, 10 employers strongly agree with this assessment, further supporting the positive feedback. There is some neutrality in the responses, with 11 employers neither agreeing nor disagreeing. However, a small number of employers, 2, disagree with the alignment, and only 1 employer strongly disagrees. Overall, the feedback is predominantly positive, with a total of 48 employers expressing agreement or strong agreement.

#### 4 Rate the relevance of the topics to th