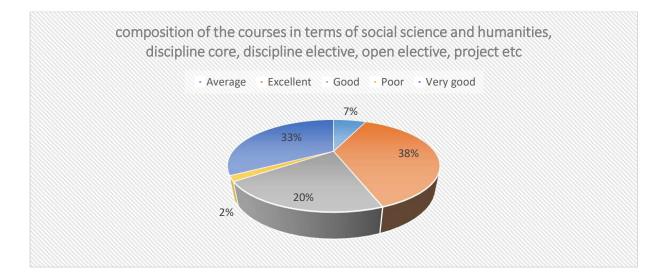

e vary. A significant majority rated the expected competencies as "Excellent" or "Very good," totaling 900 responses. Additionally, 283 students rated the competencies as "Good," while 81 students rated them as "Average." A smaller proportion of students, 16 in total, rated the expected competencies as "Poor." Overall, the data suggests a positive perception among students regarding the clarity and relevance of the competencies expected from each course, with a notable majority considering them excellent or very good.



| 17 | Composition of the courses in terms of social science and humanities, discipline |
|----|----------------------------------------------------------------------------------|
|    | core, discipline elective, open elective, project etc.                           |





Students' opinions on the composition of courses in terms of various components such as social science and humanities, discipline core, discipline elective, open elective, project, etc., vary. A significant majority rated the composition as "Excellent" or "Very good," totaling 909 responses. Additionally, 261 students rated the composition as "Good," while 86 students rated it as "Average." A smaller proportion of students, 24 in total, rated the composition as "Poor." Overall, the data suggests a positive perception among students regarding the structure and variety of components within the courses, with a notable majority considering it excellent or very good.



Students' opinions on the relation of courses to real-life applications vary. A significant majority rated the relation as "