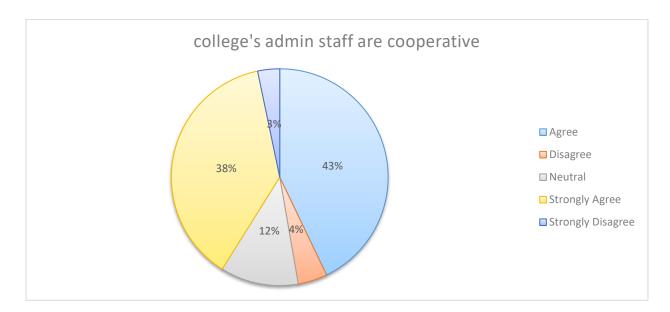

efficiency of the result declaration process.



## 10 College teachers are cooperative

The data represents student perceptions regarding the cooperativeness of college teachers. Among the 1,280 responses, a significant majority of 530 students strongly agreed that college teachers are cooperative. Additionally, 562 students agreed with this sentiment. Conversely, only a minority of 38 students disagreed, and an even smaller number of 20 students strongly disagreed. A moderate number of 130 students expressed a neutral stance on whether college teachers are cooperative. Overall, the majority of students perceive college teachers as cooperative, indicating satisfaction with the level of cooperation and support received from their educators.





11

College's admin staff are cooperative



The data presents student perceptions regarding the cooperativeness of the college's administrative staff. Among the 1,280 responses, a significant majority of 484 students strongly agreed that the college's administrative staff are cooperative. Additionally, 549 students agreed with this sentiment. Conversely, a minority of 56 students disagreed, and an even smaller number of 42 students strongly disagreed. A moderate number of 149 students expressed a neutral stance on whether the college's administrative staff are cooperative, indicating satisfaction with the level of support and cooperation received in administrative matters.

### 12 The syllabus is completed on time



Page **10** of **33** 

The data reflects student opinions on the timely completion of the syllabus. Among the 1,28