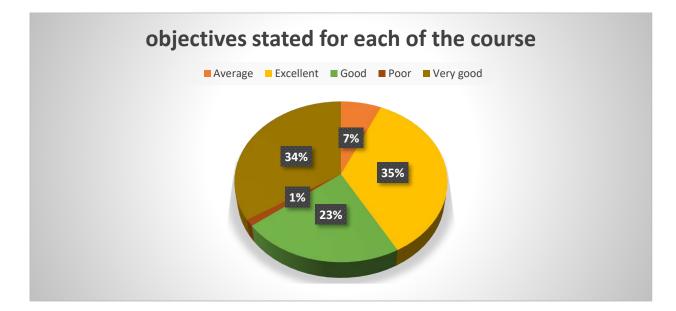

considering it excellent or very good.



14

Evaluation scheme designed for each of the course



Students' opinions on the evaluation scheme designed for each course vary. A significant majority rated the evaluation scheme as "Excellent" or "Very good," totaling 896 responses. Additionally, 274 students rated the scheme as "Good," while 95 students rated it as "Average." A smaller proportion of students, 15 in total, rated the evaluation scheme as "Poor." Overall, the data suggests a positive perception among students regarding the design of the evaluation scheme for each course, with a notable majority considering it excellent or very good.



| 15 Objectives stated for each of the course |
|---------------------------------------------|
|---------------------------------------------|



Students' opinions on the stated objectives for each course vary. A significant majority rated the objectives as "Excellent" or "Very good," totaling 887 responses. Additionally, 290 students rated the objectives as "Good," while 86 students rated them as "Average." A



Page **26** of **33** 

smaller proportion of students, 17 in total, rated the objectives as "Poor." Overall, the data suggests a positive perception among students regarding the clarity and relevance of the stated objectives for each course, with a notable majority considering them excellent or very good.

# 16 Competencies expected out of the course

Students' opinions on the competencies expected out of the course vary. A significant majority rated the expected competencies as "Excellent" or "Very good," totaling 900