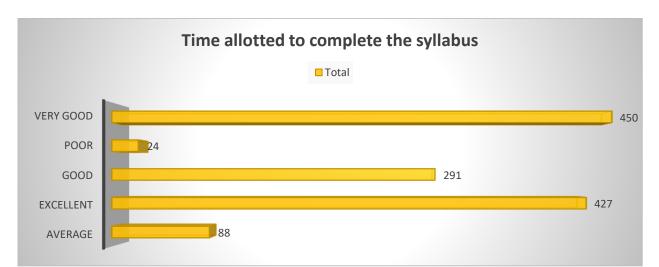

Overall, the data suggests a positive perception among students regarding the arrangement of units within the course, with a significant majority considering it excellent or very good.

# 5 Allocation of the credits to the course

Students' opinions on the allocation of credits to the course vary, with a significant majority rating it as "Excellent" or "Very good," totaling 881 responses. Additionally, 285 students rated the allocation as "Good," while 94 students rated it as "Average." A smaller proportion of students, 20 in total, rated the allocation as "Poor." Overall, the data suggests a positive perception among students regarding the distribution of credits for the course, with a notable majority considering it excellent or very good.





6 Time allotted to complete the syllabus



Students' opinions on the time allotted to complete the syllabus vary, with a significant majority rating it as "Excellent" or "Very good," totaling 877 responses. Additionally, 291 students rated the time allotment as "Good," while 88 students rated it as "Average." A smaller proportion of students, 24 in total, rated the time allotment as "Poor." Overall, the data suggests a positive perception among students regarding the time allotted to complete the syllabus, with a notable majority considering it excellent or very good.

#### 7 Offering of the electives in terms of their relevance to the specialization streams





Students' opinions on the offering of electives in terms of their relevance to specialization streams vary, with a significant majority rating it as "Excellent" or "Very