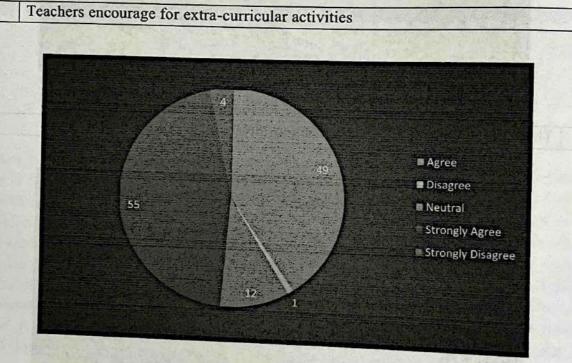

erms of percentages. A significant



percentage of student respondents agree, indicating a prevalent positive sentiment towards the quality of the teacher-student relationships within the college. Additionally, a notable percentage strongly agrees, contributing to an overall positive perception among student respondents regarding the positive rapport between teachers and students. In contrast, only a minimal percentage of student respondents expresses disagreement or strong disagreement with the statement. The visual representation of this data in a pie chart would emphasize a dominant positive perception among student respondents regarding the teacher-student relationships, underscoring their satisfaction with the interpersonal dynamics and communication within the academic environment



The distribution of responses among student respondents to the statement "Teachers encourage for extra-curricular activities" is presented in terms of percentages. A significant percentage of student respondents strongly agree, indicating a prevalent positive sentiment towards the encouragement of extra-curricular activities by teachers. Additionally, a notable percentage agrees, contributing to an overall positive perception among student respondents regarding the support and motivation provided by their teachers for engaging in extra-curricular pursuits. In contrast, only a minimal percentage of student respondents expresses disagreement or strong disagreement with the statement. The visual representation of this data in a pie chart would underscore a dominant positive perception among