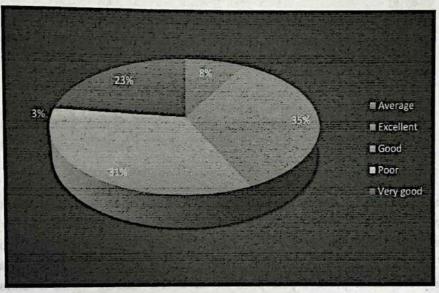

rb blogtad blynnerna ett." e ili a manety reieg it is "Good" (Hellar and a sector re-







Page 32 of 41

The data reveals positive sentiments regarding the "Courses in terms of extra learning or selflearning considering the design of the courses," with a majority rating it as "Excellent" (30.6%) and a significant portion as "Good" (29.8%). A notable percentage found the courses "Very Good" (27.3%), while a smaller count marked them as "Average" (9.09%). A minimal percentage rated the courses as "Poor" (2.48%). Overall, the data suggests a predominant positive perception of the opportunities for extra learning or self-learning within the designed courses among respondents.

12 Rate the Courses in terms of sequence of offering considering whether the preceding courses have been covered.



niise Chaten 19.874), A santed is as the the data

The data suggests positive sentiments regarding the "Courses in terms of sequence of offering considering whether the preceding courses have been covered," with a majority rating it as "Excellent" (34.7%) and a significant portion as "Good" (31.4%). A notable percentage found the sequence "Very Good" (23.1%), while a smaller count marked it as "Average" (8.26%). A minimal percentage rated the sequence as "Poor" (2.48%). Overall, the data indicates a predominant positive perception of the sequencing of course offerings considering the coverage of preceding courses among respondents.

parameters where an an and the same state of a main do in the bound of the state of the state of the state of the

Page 33 of 41

Epito B2 eput





The data