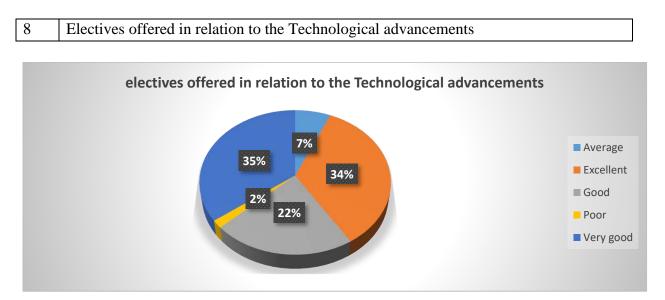

### Parents

Name Gender students n: semester Kindly tick Ki 2019-20 Hetvi Arvin Female Agree Agree Agree Agree Very good Excellent Very good Very g Hetvi Patel B.Com 5-6 Agree Agree Agree Agree Agree Agree Agree 2019-20 Chaudhari Female Chaudhari B.Com 5-6 Strongly As Strongly As Agree Agree Agree Strongly As Agree Agree Agree Agree Agree Good Good Good Very good Very good Good Good Good Very g 2019-20 Panchal na Male Panchal kri B.Com 5-6 Agree Strongly As Agree Strongly Ag Strongly Ag Strongly Ag Agree Strongly Ag Strongly Ag Strongly Ag Strongly Ag Very good Good Excellent Good Very good Good Very good Good Good Very good Excellent Excellent Good Good Good Good Very good Good Good Good Good Anita B.Com 5-6 Strongly As Agree Strongly Ag Agree 2019-20 Shah Raies Female Agree Strongly Ag Agree ∆gree ∆gree ∆gree Agree Good Good Very good Good Very good Very good Very good Very good Good Good Good Good Good Good Good Very good Very good Very good Good Good Nothing 2019-20 Guiarat Co Male Ladwa Van B Com 5-6 Agree Agree Agree Strongly As Strongly As Strongly As Strongly As Strongly As Agree Strongly Ag Agree Excellent Excellent Very good Very good Very good Excellent Good Very good Excellent Very good Very good Very good Very good Very good Good Good Very good Very good Very good Very good Yes I thank Strongly Ag Strongly Ag Agree 2019-20 Dineshkum Male Riddhiben B.Com 5-6 Strongly Ag Agree Strongly Ag 2019-20 NAGAR AA Female NAGAR RO B.Com 5-6 Agree Good What's up: 2019-20 LAUTBHAL Male HETALBEN B.Com 5-6 Agree Good Excellent Very good Good Very good Very good Good Very good Good Good Good 2019-20 Saiyed Rau Male Saiyed Adil B.Com 5-6 Strongly Ag Strongly Very good Excellent Very good Good Very good Very good Excellent No need to 2019-20 Shaikh Mo, Male Neutral Strongly Ag Agree Neutral Very good Good Very good Good Very good Average Very good Excellent Very good Very good Good Shaikh Irm; B.Com 5-6 Agree Strongly Ag Neutral Agree Agree Strongly Ag Agree Average Very good Average Very good Very good Excellent Good Verv good Good No need to Average 2019-20 Jagannath · Female Pooja Rani B.Com 3-4 Strongly Ag Neutral Strongly Ag Neutral Strongly Ag Strongly Ag Strongly Ag Agree Strongly Ag Strongly Ag Good Average Good Good Good Average Very good Average Very good Very good Very good Very good Very good Very good Good Very good Very good Average Good Strict timin Agree BHARWAD Male Strongly Ag Agree Good Good Very good Good 2019-20 BHARWAD B.Com 3-4 Agree Agree Strongly As Strongly As Agree Agree Agree Good Verv good Good Verv good Good Good Verv good Good Good Verv good Good Verv good Good Very good Very good Good Everything Agree Agree 2019-20 Patel ashol Male Patel Chait B.Com 5-6 Agree Excellent Excell 2019-20 Patel Aniar Female Patel Maitr B.Com 5-6 Agree Strongly As Agree Agree Agree Strongly As Strongly As Agree Strongly As Strongly As Agree Very good Good Good Very good Very good Very good Very good Good Good Good Good Good Very good Good Good Good Good Good Good Good No Suggest 2019-20 Bharatkum Male Jaini Bhara B.Com 5-6 Agree Agree Agree Agree Strongly Ag Strongly Ag Strongly Ag Agree Agree Strongly Ag Agree Very good Very good Very good Very good Good Very good Good Average Good Good Average Average Good Good Good Good Average Average Good Good Great work 2019-20 Father of n Male Son of my 1 B.Com 3-4 Strongly Di Disagree Strongly Di Disagree Strongly Di Neutral Agree Strongly Di: Neutral Strongly Ag Strongly Di: Average Good Poor Very good Average Very good Poor Excellent Excellent Poor I will never Agree Very good Good 2019-20 Solanki Vai Female Solanki Vai B.Com 5-6 Agree Strongly Ag Agree Strongly Ag Strongly Ag Agree Agree Strongly Ag Strongly Ag Agree Very good Good Excellent Very good Excellent Good Excellent Very good Good Very good Very good Good Good Good Excellent Good Good Good No 2019-20 Meshiva m Male Meshiva M B.Com 5-6 Agree Strongly As Strongly As Agree Good Good Very good Very good Very good Very good Good Good Excellent Excellent Very good Good Neutral Agree Agree Agree Agree Agree Agree Very good Good Very good Very good Very good Good Verv good No 2019-20 ARIANBHA Male Varshaben B.Com 5-6 Strongly Ag Agree Strongly As Agree Agree Agree Strongly Ag Agree Strongly Ag Strongly Ag Agree Excellent Very good Very good Very good Excellent Excellent Very good Very good Excellent Very good Excellent Excellent Very good Very good Excellent Very good Excellent Very good Very good Very good Proud of y 2019-20 Nareshchai Male Ravindra B.Com 5-6 Agree Agree Strongly Ag Strongly Ag Agree Agree Strongly Ag Agree Good Good Good Very good Very good Good Very good Agree Agree Agree 2019-20 Parag bhai Female Bhakti shał B.Com 5-6 Strongly Ar Neutral Strongly As Agree Strongly Ag Agree Strongly Ag Strongly Ag Agree Neutral Good Good Good Average Good Excellent Very good Very good Very good Good Excellent Excellent Good Good Good Good Good Very good Very good Excellent Agree 2019-20 Patel mites Male Patel Rutu B.Com 5-6 Strongly Ag Excellent Excellent Excellent Very good 2019-20 Govind bha Male Harsh B.Com 5-6 Agree Good CHAVDA S/ Female CHAVDA VI B.Com 5-6 Strongly Ag Agree Strongly As Strongly As Neutral Strongly As Strongly A 2019-20 2019-20 Manishbha Male Dhruy Pare B. Com 5-6. Strongly As Excellent Excell 2019-20 Pratapsinh Male Shrevaba R B.Com 5-6 Agree Disagree Agree Strongly As Neutral Neutral Agree Neutral Agree Strongly Ag Agree Very good Good Good Good Good Average Very good Good Good Average Poor Average Good Average Good Good Good Average Average Good Overall it is 2019-20 More pinky Female More Avus B.Com 5-6. Strongly Ar Agree Agree Agree Strongly As Agree Agree Agree Agree Strongly Ag Agree Good Very good Good Good Very good Good Very good Good Very good Average Good Good Average Good Good Very good Very good Very good Very good Excellent No change Strongly Ag Agree Very good Good 2019-20 Patel Binin Male Patel Hone B Com 5-6 Agree Strongly As Strongly As Agree Agree Strongly As Agree Agree Agree Good Excellent Very good Good Good Very good Good Good Excellent Good Excellent Excellent Excellent Good Good Verv good Good Excellent Give over cl 2019-20 Gobel bars Female Gohel bhor B.Com 5-6 Agree Strongly As Agree Strongly Ag Agree Good Excellent Good Excellent Very good Excellent Very good Excellent Very good Very good Very good Very good Excellent Good Excellent Good Excellent Good Strongly As Agree Strongly As Agree Strongly As Agree Excellent Good Good 2019-20 Pamar Ania Female Parmar Ani B.Com 5-6 Agree Strongly Ag Agree Good Good Good Very good Good Excellent Very good Excellent Good Good Very good Very good Good Very good Excellent Very good Excellent Very good Good Good Verv good 2019-20 Gupta Omr Male Gupta Jyot B.Com 5-6 Strongly Ar Agree Strongly As Agree Strongly Ag Agree Strongly Ag Agree Strongly Ag Agree Strongly Ag Excellent Very good Nothing 2019-20 Barot Hites Male Barot vrush B.Com 5-6 Strongly Ag Excellent Excellent Excellent Excellent 2019-20 PRAIAPATI Female PRAJAPATI B.Com 5-6 Agree Agree Strongly As Agree Agree Strongly Ag Strongly Ag Agree Strongly Ag Strongly Ag Strongly Ag Very good Good Very good Very good Very good Excellent Good Very good Good Very good Very good Good Excellent Very good Good Good Good Very good Very good Good 2019-20 Panchal na Male Panchal kri B.Com 5-6 Strongly Ag Strongly Ag Strongly Ag Disagree Agree Neutral Strongly Ag Agree Agree Average Average Good Average Poor Good Poor Good Average Poor Average Poor Good Good Poor Average Average Agree Agree Good Average Good Good 2019-20 Rabari bab Male Rabari Poo B. Com 5-6 Stronely As Stronely Satidrakum Female Strongly As Strong Good 2019-20 Atithi shriv B.Com 5-6 Agree Agree Strongly As Strongly As Agree Good Good Very good Keep it up č 2019-20 B.com Female Makwana r B.Com 5-6 Agree Agree Agree Agree Agree Agree Agree Very good Agree Agree Agree Agree Neutral Strongly As Strongly As Agree Strongly As Agree Agree Very good Good Very good Excellent 2019-20 Chauhan Sc Female Chauhan D B.Com 5-6 Agree Strongly As Strongly As Agree 2019-20 Patel mites Male Patel Rutu B. Com 5-6 Strongly As Strongly 2019-20 Raiput Karr Male Raiput.Unr B.Com 5-6 Agree Strongly Ag Agree Strongly Ag Very good 2019-20 Rana Kisho Female Rana Megh B.Com 5-6 Agree Strongly Ag Very good Good 2018-19 PARMAR Male PARMAR N B.Com 3-4 Strongly Ag Strongly Ag Strongly Ag Strongly Ag Agree Neutral Neutral Neutral Strongly Ag Neutral Good Very good Good Very good Very good Good Average Average Good Agree Average Average Good Good Very good Very good Very good Good size of the s Neutral 2018-19 MORE ASE Male MORE NIKI B.Com 3-4 Agree Agree Agree Strongly Ag Neutral Agree Neutral Agree Neutral Agree Very good Good Very good Good Very good Good Good Very good Good Good Very good Good Very good Good Average Good Average Average Good Very good help child e 2018-19 KHEMANI Female KHEMANI I B.Com 3-4 Agree Neutral Agree Neutral Agree Neutral Agree Neutral Agree Neutral Neutral Excellent Very good Excellent Very good Good Very good Good Good Very good Good Very good Good Very good Good Good Very good Good Very good Good Good Very good Good 2018-19 PANCHAL Female PANCHAL HB.Com 3-4 Agree Strongly As Agree Neutral Agree Strongly Ag Agree Neutral Agree Neutral Strongly Ag Very good Good Very good Good Good Very good Good Very good Good Very good Good Very good Good Good Very good Good Very good Good competenc 2018-19 MALAVIYA Female MALAVIYA B.Com 3-4 Strongly Ag Agree Neutral Neutral Strongly Ag Agree Neutral Agree Neutral Agree Neutral Good Very good Excellent Good Good Good Good Very good Good Good Good Very good Time allotte 2018-19 VERMA R4 Female VERMA AN B.Com 3-4 Agree Neutral Neutral Good Verv good Good Very good Good Very good Good Strongly Ag Agree Neutral Agree Agree Agree Neutral Agree Verv good Good Verv good Verv good Good Very good Very good Very good Good Verv good Good Very good Good connectivit 2018-19 PATEL BAE Male PATEL SACI B.Com 3-4 Agree Strongly Ag Agree Neutral Excellent Very good Excellent Very good Very good Very good Excellent Very good Excellent Very good Excellent Very good Very good Good Very good Good Agree Neutral Agree Agree Agree Agree Neutral Verv good Good Verv good Relevance of 2018-19 SHAIKH IQ Female SHAIKH RE B.Com 3-4 Agree Neutral Verv good Good Very good Very good Very good Good Good Verv good Good Good Very good Good Good Very good Good Agree Strongly As Agree Agree Strongly As Agree Neutral Agree Neutral Verv good Good Verv good Good Verv good makeing vo 2018-19 THAKOR R Male THAKOR DI B.Com 3-4 Agree Agree Strongly As Neutral Agree Agree Neutral Agree Neutral Agree Neutral Excellent Very good Very good Good Very good Good Very good Good Average Very good Very good Very good Good Very good Excellent Very good Good Very good Very good Good allocation o 2018-19 KOSHTL SH Male KOSHTI CH B.Com 3-4 Strongly Ag Agree Neutral Agree Neutral Neutral Neutral Excellent Good Very good Excellent Very good Good Good Very good Good Very good Good Good Good Good Good Very good Good Very good Good Relevance c Agree Agree Agree Agree Good 2018-19 DESAL PAR Male DESAI SAUI B.Com 3-4 Strongly Ar Agree Neutral Neutral Agree Neutral Agree Agree Agree Neutral Agree Very good Very good Good Very good Very good Good Good Very good Good Very good Good Very good Very good Good Very good Good Very good Good Very good Good sequence o SOLANKI SI B.Com 3-4 Agree Strongly Ag Agree 2018-19 SOLANKL \ Male Excellent Very good Very good Excellent Very good Good Very good Very good Very good Good Very good Good Very good Very good Good Very good Good Very good Good Agree Strongly Ag Agree Strongly Ag Agree Agree Strongly Ag Agree Verv good help your cl THAKOR C Male THAKOR S/ B.Com 3-4 Strongly Ag Agree Neutral Strongly Ag Neutral Strongly Ag Neutral Very good Good Good Good Good 2018-19 Agree Neutral Neutral Agree Very good Very good Excellent Very good Good Good Average Very good Good Very good Good Average Good Average Good courses in t 2018-19 RATHOD N Male RATHOD D B.Com 3-4 Strongly Ag Agree Agree Neutral Agree Neutral Agree Neutral Agree Neutral Very good Very good Good Very good Very good Good Verv good Good Very good Good electives of 2018-19 ODHARANI Male ODHARANI B.Com 3-4 Strongly As Agree Neutral Agree Neutral Agree Neutral Agree Neutral Neutral Agree Very good Excellent Good Very good Good Good Very good Very good Very good Good 2018-19 VANZARA Male VANZARA I B.Com 3-4 Strongly Ar Agree Neutral Agree Agree Neutral Agree Neutral Agree Neutral Very good Very good Excellent Very good Good Very good Good Very good Good Good Good Very good College we Agree HIRAGAR | Male HIRAGAR L B.Com 3-4 Strongly Ag Agree Very good Excellent Very good Good Very good Good Very good Good 2018-19 Verv good Good Good Good Agree Agree Neutral Agree Neutral Agree Strongly As Neutral Agree courses in t 2018-19 PATEL SH/ Male PATEL PRIT B.Com 3-4 Strongly Ag Agree Neutral Strongly Ag Agree Good Good Very good Very good Very good Excellent Very good Good Very good Good Agree Neutral Neutral Agree Agree Agree Excellent Verv good Good Verv good Good Verv good Good Verv good Good There is pos Agree 2018-19 MEGHANI Male MEGHANI | B.Com 3-4 Strongly As Agree Neutral Agree Agree Strongly As Agree Neutral Agree Agree Excellent Very good Very good Good Good Good Good Good Good Good Good Verv good Good Good Good Good Verv good Good Good Verv good Getting adn 2018-19 MANSURI Male MANSURI § B.Com 3-4 Agree Strongly Ag Agree Agree Neutral Agree Agree Neutral Neutral Neutral Very good Very good Excellent Very good Good Good Very good Good Very good Good Good Very good Good Good Very good Good Very good Good Very good Good makeing vo