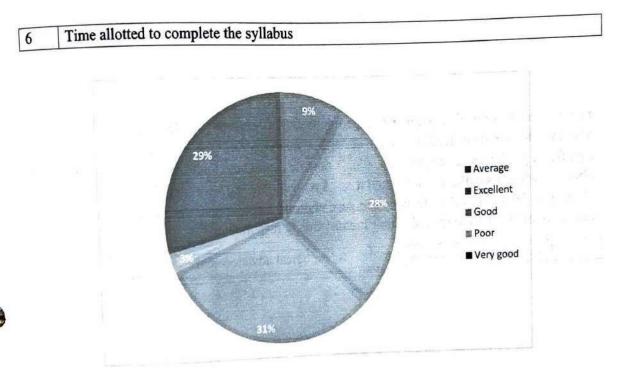

le a smaller count marked it as "Average" (11.6%). A minimal percentage rated the sequence as "Poor" (1.65%). Overall, the data suggests a predominant positive perception of the sequencing of units within the course among respondents.

### 5 Allocation of the credits to the course

The data reveals positive sentiments regarding the "Allocation of the credits to the course," with a majority rating it as "Good" (31.4%) and a significant portion as "Excellent" (28.9%). A notable percentage found the credit allocation "Very Good" (29.8%), while a smaller count marked it as "Average" (8.26%). A minimal percentage rated the allocation as "Poor" (1.65%). Overall, the data indicates a predominant positive perception of how credits are allocated to the course among respondents.



Page 28 of 41





The data suggests positive sentiments regarding the "Time allotted to complete the syllabus," with a majority rating it as "Good" (31.4%) and a significant portion as "Excellent" (28.1%). A notable percentage found the time allocation "Very Good" (28.9%), while a smaller count marked it as "Average" (9.09%). A minimal percentage rated the allocation as "Poor" (2.48%). Overall, the data indicates a predominant positive perception of the time allotted to complete the syllabus among respondents.

Page 29 of 41





The data reflects positive sentiments regarding the "Offering of the electives in terms of their relevance to the specialization streams," with a majority rating it as "Good" (31.4%) and a significant portion as "Excellent" (28.9%). A notable percentage found the offering "Very G