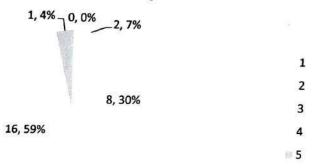

-----------------------------------------------------------------------------------------|
| 17 | composition of the courses in terms of social science<br>and humanities, discipline core, discipline elective,<br>open elective, project etc |
| 18 | course in relation to the real life applications                                                                                             |
| 19 | does this course help your child earn money                                                                                                  |
| 20 | does this course helps in making your child a good<br>human being                                                                            |

Pie charts for the above analysis are as follows:

### 1 connectivity of subject in different semesters Fq



## 2 syllabus of the courses in relation to the competencies expected out of the course Fq



Nerce Control of the second se

Page 8 of 19

## 3 Relevance of the units in syllabus relevant to the course Fq



## 4 sequence of the units in the course Fq





## 5 allocation of the credits to the course Fq 1, 4% -1, 3% 4, 15%

11, 41%

1

2

3

4 11 5

## 6 Time allotted to complete the syllabus Fq





## 7 offering of the electives in terms of their relevance to the specialization streams Fq

| 0, 0% 1, 4% |     |
|-------------|-----|
|             | 1   |
|             | 2   |
| 10, 37%     | 3   |
| 15, 55%     | 4   |
|             | = 5 |

## 8 electives offered in relation to the Technological advancements Fq







## 9 relevance of reference books Fq



## 10 Rate the size of the