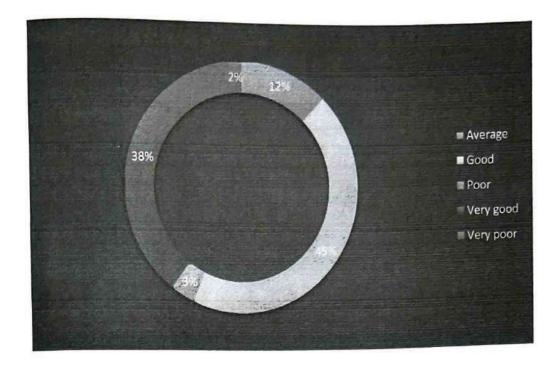

cant portion as "Very Good" (30.6%). A moderate percentage found the facilities "Average" (18.2%), while a smaller count marked them as "Poor" (5.79%). A minimal percentage rated the facilities as "Very Poor" (0.83%). Overall, the data indicates a predominant positive perception of computer facilities among respondents.

# 4 Library facilities

The data suggests positive sentiments regarding "Library facilities," with a majority rating them as "Good" (44.6%) and a significant portion as "Very Good" (37.2%). A moderate percentage found the facilities "Average" (12.4%), while a smaller count marked them as "Poor" (3.31%). A minimal percentage rated the facilities as "Very Poor" (1.65%). Overall, the data indicates a predominant positive perception of library facilities among respondents.





### 6 Extra-curricular activities



The data suggests positive sentiments regarding "Extra-curricular activities," with a majority rating them as "Good" (41.3%) and a significant portion as "Very Good" (38.8%). A moderate percentage found the activities "Average" (15.7%), while a smaller count marked them as "Poor" (3.31%). A minimal percentage rated the activities as "Very Poor" (0.83%). Overall, the data indicates a predominant positive perception of extra-curricular activities among respondents.



# 7 Recreational facilities



The data indicates positive sentiments regarding "Recreational facilities," with a majority rating them as "Good" (41.3%) and a significant portion as "Very Good" (37.2%). A moderate percentage found the facilities "Average" (18.2%), while a smaller count mar