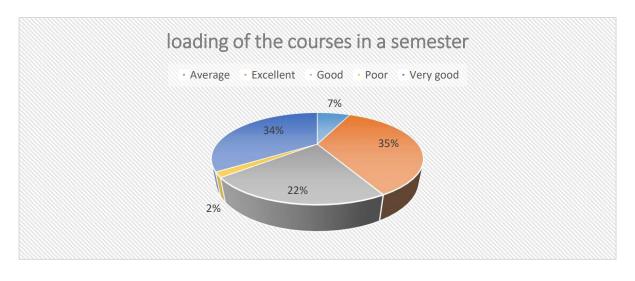

ller proportion of students, 19 in total, rated the courses as "Poor." Overall, the data suggests a positive perception among students regarding the sequence of offering and its alignment with prerequisite courses, with a notable majority considering it excellent or very good.



Students' opinions on the loading of courses in a semester vary. A significant majority rated the loading as "Excellent" or "Very good," totaling 893 responses. Additionally, 277 students rated the loading as "Good," while 87 students rated it as "Average." A smaller proportion of students, 23 in total, rated the loading as "Poor." Overall, the data suggests a positive perception among students regarding the distribution of courses within a semester, with a notable majority considering it excellent or very good.



14

Evaluation scheme designed for each of the course



Students' opinions on the evaluation scheme designed for each course vary. A significant majority rated the evaluation scheme as "Excellent" or "Very good," totaling 896 responses. Additionally, 274 students rated the scheme as "Good," while 95 students rated it as "Average." A smaller proportion of students, 15 in total, rated the evaluation scheme as "Poor." Overall, the data suggests a positive perception among students regarding the design of the evaluation scheme for each course, with a notable majority considering it excellent or very good.



| 15 Objectives stated for each of the course |
|---------------------------------------------|
|---------------------------------------------|



Students' opinions on the stated objec