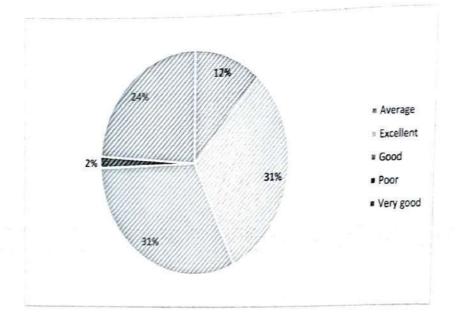

r count marked it as "Average" (9.9%). A minimal percentage rated the syllabus as "Poor" (1.65%). Overall, the data indicates a predominant positive perception of the alignment between the syllabus and expected competencies among respondents.







The data reflects positive sentiments regarding the "Relevance of the units in syllabus relevant to the course," with a majority rating it as "Good" (32.2%) and a significant portion as "Excellent" (30.6%). A notable percentage found the relevance "Very Good" (26.4%), while a smaller count marked it as "Average" (9.9%). A minimal percentage rated the relevance as "Poor" (0.83%). Overall, the data indicates a predominant positive perception of the alignment between syllabus units and the course's relevance among respondents.

Page 27 of 41







The data indicates positive sentiments regarding the "Sequence of the units in the course," with a majority rating it as "Good" (31.4%) and a significant portion as "Excellent" (31.4%). A notable percentage found the sequence "Very Good" (23.9%), while a smaller count marked it as "Average" (11.6%). A minimal percentage rated the sequence as "Poor" (1.65%). Overall, the data suggests a predominant positive perception of the sequencing of units within the course among respondents.

### 5 Allocation of the credits to the course

The data reveals positive sentiments regarding the "Allocation of the credits to the course," with a majority rating it as "Good" (31.4%) and a significant portion as "Excellent" (28.9%). A notable percentage found the credit allocation "Very Good" (29.8%), while a