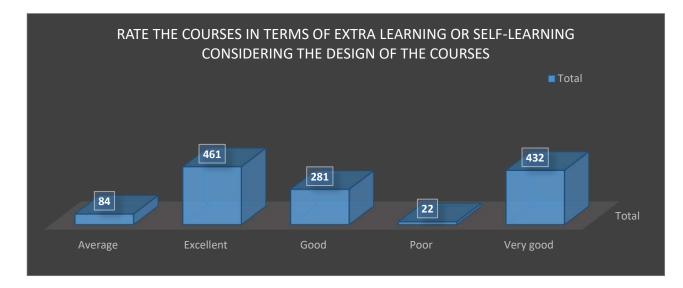

ing it excellent or very good.

#### 10 Rate the size of the syllabus in terms of the load on the student

Students' opinions on the size of the syllabus in terms of the load on the student vary, with a significant majority rating it as "Excellent" or "Very good," totaling 890 responses. Additionally, 282 students rated the size of the syllabus as "Good," while 86 students rated it as "Average." A smaller proportion of students, 22 in total, rated the size of the syllabus as "Poor." Overall, the data suggests a positive perception among students regarding the size of the syllabus and its impact on the student's workload, with a notable majority considering it excellent or very good.





11 Rate the courses in terms of extra learning or self-learning considering the design of the courses



Students' opinions on the courses in terms of extra learning or self-learning, considering the design of the courses, vary. A significant majority rated the courses as "Excellent" or "Very good," totaling 893 responses. Additionally, 281 students rated the courses as "Good," while 84 students rated them as "Average." A smaller proportion of students, 22 in total, rated the courses as "Poor." Overall, the data suggests a positive perception among students regarding the opportunities for extra learning or self-learning within the course design, with a notable majority considering it excellent or very good.

| 12 | Rate the Courses in terms of sequence of offering considering whether the preceding |
|----|-------------------------------------------------------------------------------------|