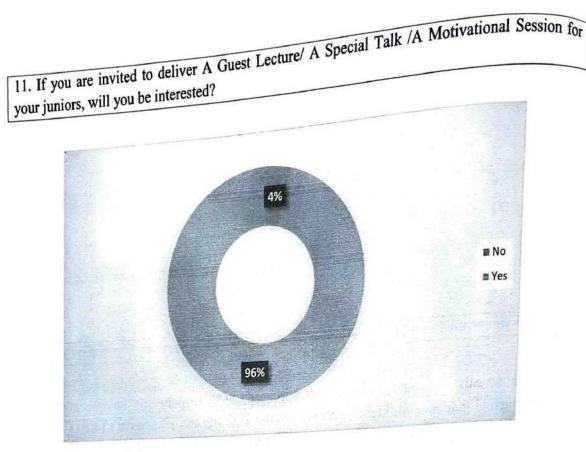

ment cell in securing opportunities for students.



Page 12 of 23



10. Have you availed Career counselling and guidance for higher studies from T&P Cell?

The data reveals that out of the alumni surveyed, 56% respondents have availed career counseling and guidance for higher studies from the Training and Placement (T&P) Cell, while remaining respondents have not sought such services. This data suggests a balanced utilization of career counseling services provided by the T&P Cell, with approximately 56% of respondents availing themselves of this resource. The need for career guidance and counseling is evident, and the college can explore ways to further promote and enhance these services to benefit a larger number of students in their pursuit of higher studies and career development.





The data indicates a highly positive response, with 96% of the alumni expressing their interest in delivering a Guest Lecture, Special Talk, or Motivational Session for their juniors. This overwhelming interest signifies a strong sense of engagement, willingness to share experiences, and contribute to the academic and motivational aspects of the college community. The college can capitalize on this enthusiasm by establishing a platform or program that facilitates alumni interactions, fostering a valuable exchange of knowledge, insights, and inspiration between alumni and current students.

## 12. Have you participated in any Alumni meet as of now?

The data reveals that 80% of the alumni have participated in Alumni meets, showcasing a substantial level of engagement and interest in stayi