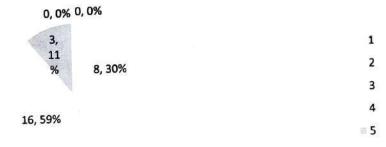

| Majority parents seemed dissatisfied with the administrative staff of the college.                                                                                                        |  |



Pie charts for the above analysis are as follows:

## 1 Getting admission in this college for my child is a matter of pride for me Fq



22, 82%

## 2 admission process in the college is fair and accurate Fq



16, 59%



Page 3 of 19

## 3 My child is improving in this college (learning/confidence, other)] Fq

| 0,0%   | 0, 0%  |     |
|--------|--------|-----|
| 1000   |        | 1   |
| 5, 19% | 5, 18% | 2   |
|        |        | 3   |
|        |        | 4   |
| 17,    | 63%    | = 5 |

## 4 atmosphere in the college is conductive for learning Fq



## 5 There is positive change in the behavior of my child after joining the college Fq





Page 4 of 19



## 6 college conveys all information Fq



## 7 College website is very informative and regularly updated Fq

0, 0% 0, 0%





## 8 Employability is given focus in the teaching learning process Fq



## 9 Examination results are declared timely Fq



## 10 college teachers are cooperative Fq





Page 6 of 19

## 11 college's admin staff are cooperative Fq



#### Section -2 Curriculum Feedback

| Sr. No | Particulars                                                                                                          | Interpretations                                                                                              |  |
|--------|-------------------------------------