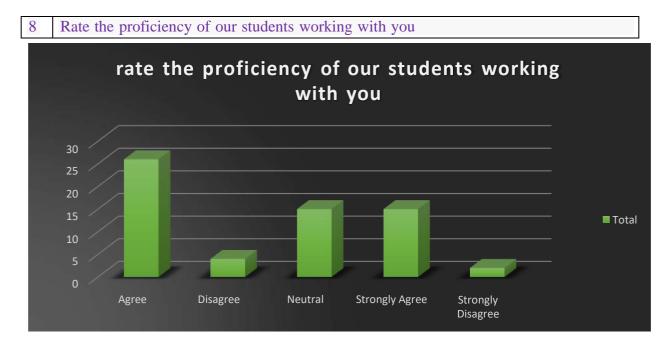

g agreement or strong agreement.



The data, gathered from employers, provides insights into their assessment of the relevance



of the experiments to real-life applications. A significant portion, 31 out of 62, agree that the experiments are relevant to real-life applications. Additionally, 12 employers strongly agree, indicating strong support from this group. There is a substantial amount of neutrality, with 15 employers neither agreeing nor disagreeing about the relevance of the experiments. A smaller number of employers, 2, disagree, and an equal number, 2, strongly disagree with the relevance of the experiments. Overall, the feedback is largely positive, with a total of 43 employers expressing agreement or strong agreement regarding the real-life applicability of the experiments.



The data, gathered from employers, provides insights into their assessment of the proficiency of students working with them. A significant number, 26 out of 62, agree that the students are proficient. Additionally, 15 employers strongly agree, indicating robust support for the students' proficiency. There is also a considerable amount of neutrality, with 15 employers neither agreeing nor disagreeing about the students' proficiency. A smaller group, 4 employers, disagree, and 2 employers strongly disagree with the assessment of the students' proficiency. Overall, the feedback is predominantly positive, with a total of 41 employers expressing agreement or strong agreement regarding the proficiency of the students.



#### **GENERAL INTERPRETATION:**

The data collected from employers provi