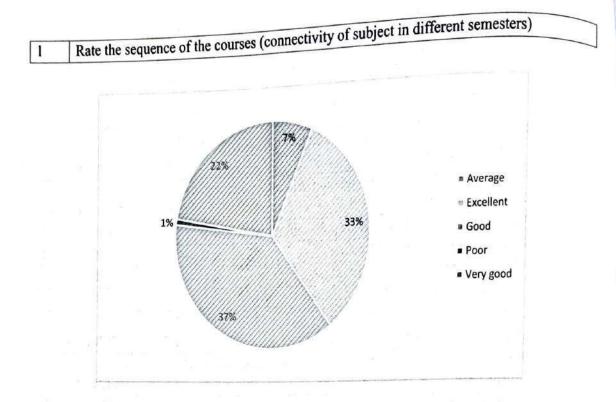

the data suggests a predominant positive perception of the connectivity and sequencing of subjects across different semesters among respondents.

2 Syllabus of the courses in relation to the competencies expected out of the course

The data reveals positive sentiments regarding the "Syllabus of the courses in relation to the competencies expected out of the course," with a majority rating it as "Good" (32.2%) and a significant portion as "Excellent" (30.6%). A notable percentage found the syllabus "Very Good" (25.6%), while a smaller count marked it as "Average" (9.9%). A minimal percentage rated the syllabus as "Poor" (1.65%). Overall, the data indicates a predominant positive perception of the alignment between the syllabus and expected competencies among respondents.



Page 26 of 41



The data indicates favorable feedback for the "Sequence of the courses (connectivity of subjects in different semesters)," with the majority rating it as "Good" (37.2%) and a significant portion as "Excellent" (33.1%). A notable percentage found the sequence "Very Good" (22.3%), while a smaller count marked it as "Average" (6.6%). A minimal percentage rated the sequence as "Poor" (0.83%). Overall, the data suggests a predominant positive perception of the connectivity and sequencing of subjects across different semesters among respondents.

2 Syllabus of the courses in relation to the competencies expected out of the course

The data reveals positive sentiments regarding the "Syllabus of the courses in relation to the competencies expected out of the course," with a majority rating it as