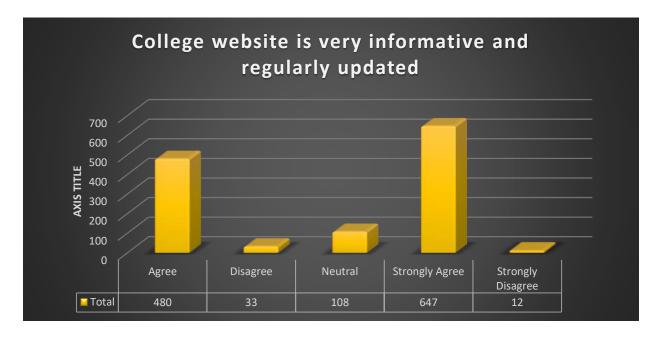

gularly updated

The data reflects student opinions on the informativeness and regular updating of the college website. Among the 1,280 responses, a substantial majority of 647 students strongly agreed that the college website is very informative and regularly updated. Additionally, 480 students agreed with this sentiment. Conversely, only a minority of 33 students disagreed, and an even smaller number of 12 students strongly disagreed. A moderate number of 108 students expressed a neutral stance on the informativeness and regular updating of the college website. Overall, the majority of students perceive the college website positively, indicating satisfaction with its informative content and consistent updates, which contributes to a positive user experience.



7

Page **7** of **33** 



8 Employability is given focus in the teaching learning process



The data presents student perceptions regarding the emphasis placed on employability within the teaching-learning process. Among the 1,280 responses, a considerable majority of 506 students strongly agreed that employability is given focus in the teaching-learning process. Additionally, 580 students agreed with this sentiment. Conversely, only a minority of 39 students disagreed, and an even smaller number of 17 students strongly disagreed. A moderate number of 138 students expressed a neutral stance on whether employability is given focus in the teaching-learning process. Overall, the majority of students perceive that



Page **8** of **33** 

the college prioritizes employability within its educational approach, indica