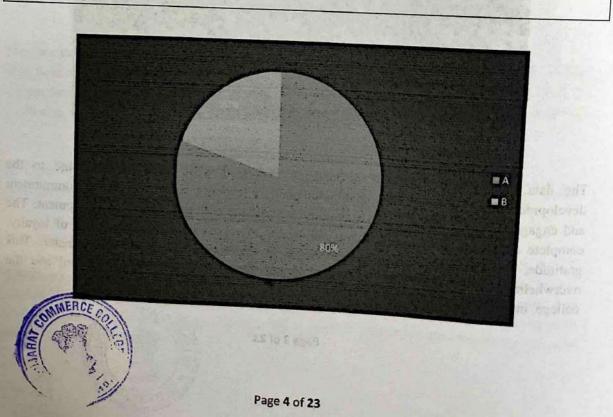

astructure   | 4     | Highly efficient |

The details of the score are as follows:

The overall feedback from alumni reflects a highly positive sentiment towards various facilities at GCC. Teaching and library facilities received a commendable score of 4, indicating they are perceived as "Highly efficient." The computer and Wi-Fi facility scored 3, signifying an "Efficient" rating. The infrastructure, with a perfect score of 4, is regarded as "Highly efficient," These ratings collectively suggest that alumni appreciate the high efficiency and effectiveness of teaching, library, and infrastructure facilities at GCC. The consistent high scores underscore the institution's commitment to providing excellent services and fostering a positive learning environment for its alumni.

4.1 Teaching



The data illustrates that 80% of respondents rated the adequacy of teaching during their tenure as 'A', indicating a perception of "Highly efficient." Additionally, 20% gave a rating of 'B', signifying an evaluation of "Efficient." The predominant 'A' ratings suggest a high level of satisfaction and effectiveness in the teaching during their time at GCC, showcasing a positive impact on the educational experience of the alumni. The overall positive sentiment reflects well on the quality of teaching at the college during the alumni's academic journey.



The data indicates that 76% of respondents rated the adequacy of the library during their tenure as 'A', signifying a perception of "Highly efficient." Furthermore, 12% gave a rating of 'B' for "Efficient," 8% rated it as 'C' for "Satisfac