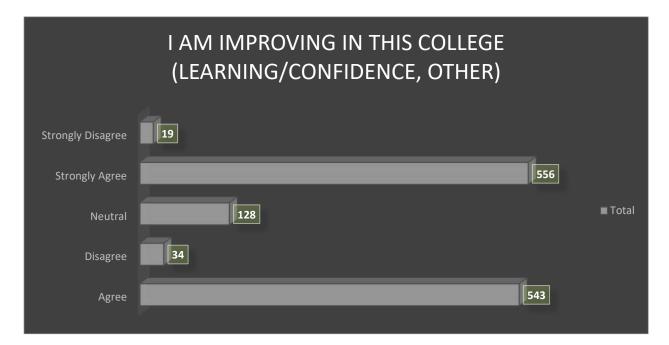

rocess in the college is fair and accurate

The data reflects student feedback on the fairness and accuracy of the college's admission process. Among the 1,280 responses, a substantial portion of 514 students strongly agreed that the admission process is fair and accurate. Additionally, 581 students agreed with this sentiment. Conversely, only a minority of 40 students disagreed, and an even smaller number of 20 students strongly disagreed. A moderate number of 125 students expressed a neutral



Page **3** of **33** 

stance on the fairness and accuracy of the admission process. Overall, the majority of students perceive the admission process in the college positively, indicating confidence in its fairness and accuracy.



## 3 I am improving in this college (learning/confidence, other)



The data presents student perceptions regarding their improvement while attending the college, encompassing aspects such as learning, confidence, and other areas. Among the 1,280 responses, a considerable number of 556 students strongly agreed that they are improving in the college. Additionally, 543 students agreed with this sentiment. Conversely, only a minority of 34 students disagreed, and an even smaller number of 19 students strongly



Page **4** of **33** 

disagreed. A moderate number of 128 students expressed a neutral stance on their improvement in the college. Overall, the majority of students perceive positive growth and improvement during their time at the college, reflecting a favorable educational experience.



The data indicates student perceptions of the learning envir