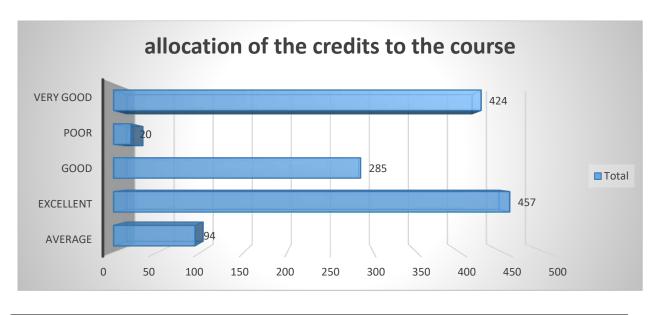

, 18 in total, rated the sequence as "Poor." Overall, the data suggests a positive perception among students regarding the arrangement of units within the course, with a significant majority considering it excellent or very good.

# 5 Allocation of the credits to the course

Students' opinions on the allocation of credits to the course vary, with a significant majority rating it as "Excellent" or "Very good," totaling 881 responses. Additionally, 285 students rated the allocation as "Good," while 94 students rated it as "Average." A smaller proportion of students, 20 in total, rated the allocation as "Poor." Overall, the data suggests a positive perception among students regarding the distribution of credits for the course, with a notable majority considering it excellent or very good.





6 Time allotted to complete the syllabus



Students' opinions on the time allotted to complete the syllabus vary, with a significant majority rating it as "Excellent" or "Very good," totaling 877 responses. Additionally, 291 students rated the time allotment as "Good," while 88 students rated it as "Average." A smaller proportion of students, 24 in total, rated the time allotment as "Poor." Overall, the data suggests a positive perception among students regarding the time allotted to complete the syllabus, with a notable majority considering it excellent or very good.

#### 7 Offering of the electives in terms of their relevance to the specialization streams





Students' opinions on the offering of electives in terms of their relevance to specialization streams vary, with a significan