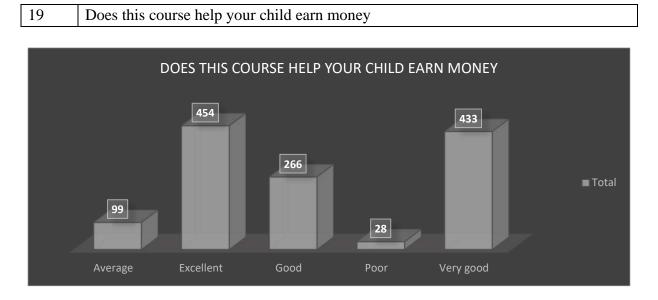

tudents, 24 in total, rated the composition as "Poor." Overall, the data suggests a positive perception among students regarding the structure and variety of components within the courses, with a notable majority considering it excellent or very good.



Students' opinions on the relation of courses to real-life applications vary. A significant majority rated the relation as "Excellent" or "Very good," totaling 903 responses. Additionally, 270 students rated the relation as "Good," while 85 students rated it as



"Average." A smaller proportion of students, 22 in total, rated the relation as "Poor." Overall, the data suggests a positive perception among students regarding the alignment of courses with real-life applications, with a notable majority considering it excellent or very good.



Students' opinions on whether the course helps them earn money vary. The data shows a range of responses, with the majority rating it as "Excellent" or "Very good," totaling 887 responses. Additionally, 266 students rated the course as "Good," while 99 students rated it as "Average." A smaller proportion of students, 28 in total, rated the course as "Poor." Overall, the data suggests mixed perceptions among students regarding the course's potential for earning money, with a notable majority still considering it positively impactful in this aspect.





Students' opinions on whether the course helps in making their child a good human being vary. The data shows a range of responses, with the majority rating it as "Excellent" or "Very good," totaling 914 responses. Additionally, 252 student