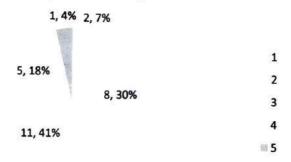

this course help your child earn money                                                                                                  |
| 20 | does this course helps in making your child a good<br>human being                                                                            |

Pie charts for the above analysis are as follows:

### 1 connectivity of subject in different semesters Fq



## 2 syllabus of the courses in relation to the competencies expected out of the course Fq



Nerce Control of the second se

Page 8 of 19

## 3 Relevance of the units in syllabus relevant to the course Fq



## 4 sequence of the units in the course Fq





## 5 allocation of the credits to the course Fq 1, 4% -1, 3% 4, 15%

11, 41%

1

2

3

4 11 5

## 6 Time allotted to complete the syllabus Fq





## 7 offering of the electives in terms of their relevance to the specialization streams Fq

| 0, 0% 1, 4% |     |
|-------------|-----|
|             | 1   |
|             | 2   |
| 10, 37%     | 3   |
| 15, 55%     | 4   |
|             | = 5 |

## 8 electives offered in relation to the Technological advancements Fq







## 9 relevance of reference books Fq



## 10 Rate the size of the syllabus in terms of the load on the student Fq





## 11 Rate the courses in terms of extra learning or self-learning considering the design of the courses Fq

| 1, 4%0, 0%    |     |
|---------------|-----|
|               | 1   |
| 6, 22% 7, 26% | 2   |
|               | 3   |
| 13, 48%       | 4   |
|               | m 5 |

## 12 Rate the Courses in terms of sequence of offering considering whe