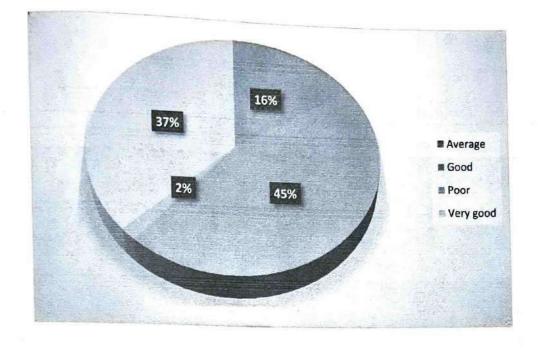

data illustrates positive feedback for "Interaction with administration," with the majority rating it as "Good" (43.0%) and a significant portion as "Very Good" (33.1%). A moderate percentage found it "Average" (19.0%), while a small percentage marked it as "Poor" (4.96%). Overall, the data indicates a prevailing positive perception of administrative interactions among respondents.

# 2 Interaction with teachers

The data indicates positive feedback for "Interaction with teachers," with a majority rating it as "Good" (45.5%) and a significant portion as "Very Good" (37.2%). A moderate percentage found it "Average" (15.7%), while a minimal percentage marked it as "Poor" (1.65%). Overall, the data suggests a predominant positive perception of interactions with teachers among respondents.





# Interaction with librarian

3



The data reveals positive feedback for "Interaction with librarian," with a majority rating it as "Good" (44%) and a significant portion as "Very Good" (34%). A moderate percentage found it "Average" (19%), while a small percentage marked it as "Poor" (3%). Overall, the data indicates a prevalent positive perception of interactions with the librarian among respondents.





The data suggests positive sentiments regarding "Computer facilities," with a majority rating them as "Good" (44.6%) and a significant portion as "Very Good" (30.6%). A moderate percentage found the facilities "Average" (18.2%), while a smaller count marked them as "Poor" (5.79%). A minimal percentage rated the facilities as "Very Poor" (0.83%). Overall, the data indicates a predomin