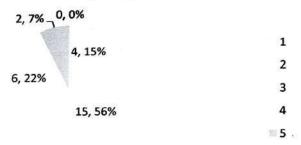

0% <sup>1, 4%</sup>

|        |        | 1   |
|--------|--------|-----|
| 0.229/ |        | 2   |
| 9, 33% | 9, 33% | 3   |
|        |        | 4   |
|        |        | ≡ 5 |
| 8, 30  | 0%     |     |



17 composition of the courses in terms of social science and humanities, discipline core, discipline elective, open...

| 2, 7% 0, 0%           |       |
|-----------------------|-------|
| 2, 7% 0, 0%<br>4, 15% | 1     |
|                       | 2     |
| 6, 22%<br>15, 56%     | 3     |
| 13, 30%               | 4     |
|                       | III 5 |

## 18 course in relation to the real life applications Fq

1, 4% \_1, 4%

1 8, 29% 10, 37% 3 4 7, 26%





## 19 does this course help your child earn money Fq



## 20 does this course helps in makeing your child a 3 human being Fq



#### Other suggestions from Parents:

- > A subject should be taught by a single teacher
- Placement must be increased and some course related to computer should be taught
- Strict timings. Punctuality need to be improved. It would be good if the students are practically taught related to their syllabus.
- College teacher are cooperative
- Change classroom atmosphere
- Give our child video lecture recording for helping them self-study or sum related problems



Page 17 of 19

- Kindly provide more information about study for students No changes in syllabus since years.
- > Arrange online lectures for irregular students.

#### **Final Suggestions:**

- Inclusion of practical skills and sessions in syllabus are recommended.
- Apart from the courses offered institute needs to offer courses