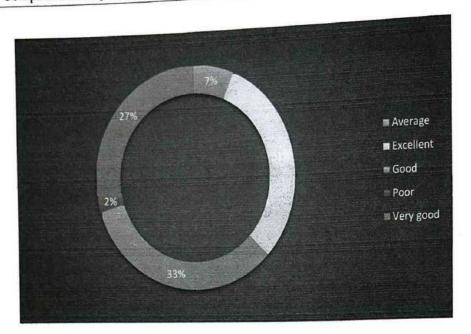

e a smaller count marked it as "Average" (8.26%). A minimal percentage rated the scheme as "Poor" (0.83%). Overall, the data suggests a predominant positive perception of the evaluation schemes designed for each course among respondents.





The data suggests positive sentiments regarding the "Objectives stated for each of the course," with a majority rating it as "Good" (32.2%) and a significant portion as "Excellent" (32.2%). A notable percentage found the objectives "Very Good" (27.3%), while a smaller count marked them as "Average" (7.44%). A minimal percentage rated the objectives as "Poor" (0.83%). Overall, the data indicates a predominant positive perception of the stated objectives for each course among respondents.

Page 35 of 41



## 16 Competencies expected out of the course



The data reveals positive sentiments regarding the "Competencies expected out of the course," with a majority rating it as "Good" (33.1%) and a significant portion as "Excellent" (30.6%). A notable percentage found the competencies "Very Good" (27.3%), while a smaller count marked them as "Average" (6.6%). A minimal percentage rated the competencies as "Poor" (2.48%). Overall, the data suggests a predominant positive perception of the expected competencies from each course among respondents.

| 17 | Composition of the courses in terms of social science and humanities, discipline core, |
|----|----------------------------------------------------------------------------------------|
|    | discipline elective, open elective, project etc.                                       |

The data in