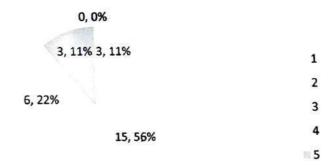

load on the student Fq





## 11 Rate the courses in terms of extra learning or self-learning considering the design of the courses Fq

| 1, 4%0, 0%    |     |
|---------------|-----|
|               | 1   |
| 6, 22% 7, 26% | 2   |
|               | 3   |
| 13, 48%       | 4   |
|               | m 5 |

## 12 Rate the Courses in terms of sequence of offering considering whether the preceding courses have been covered. Fq



1 2

3 4



## 13 loading of the courses in a semester Fq 2, 7% 3, 11%

|        |       |        | 2        |
|--------|-------|--------|----------|
| 9, 33% |       | 8, 30% | 3        |
|        |       |        | 4        |
|        |       |        | <b>5</b> |
|        | 5.19% |        |          |

1

## 14 evaluation scheme designed for each of the course Fq





## 15 objectives stated for each of the course Fq

0,0% 0,0%

| 4, 15%  | 1   |
|---------|-----|
|         | 2   |
| 11, 41% | 3   |
|         | 4   |
| 12, 44% | ≣ 5 |

## 16 competencies expected out of the course : Fq

0, 0% <sup>1, 4%</sup>

|        |        | 1   |
|--------|--------|-----|
| 0.229/ |        | 2   |
| 9, 33% | 9, 33% | 3   |
|        |        | 4   |
|        |        | ≡ 5 |
| 8, 30  | 0%     |     |



17 composition of the courses in terms of social science and humanities, discipline core, discipline elective, open...

| 2, 7% 0, 0%           |       |
|-----------------------|-------|
| 2, 7% 0, 0%<br>4, 15% | 1     |
|                       | 2     |
| 6, 22%<br>15, 56%     | 3     |
| 13, 30%               | 4     |
|                       | III 5 |

## 18