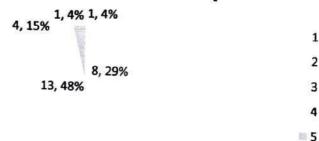

ir relevance to the specialization streams Fq

| 0, 0% 1, 4% |     |
|-------------|-----|
|             | 1   |
|             | 2   |
| 10, 37%     | 3   |
| 15, 55%     | 4   |
|             | = 5 |

## 8 electives offered in relation to the Technological advancements Fq







## 9 relevance of reference books Fq



## 10 Rate the size of the syllabus in terms of the load on the student Fq





## 11 Rate the courses in terms of extra learning or self-learning considering the design of the courses Fq

| 1, 4%0, 0%    |     |
|---------------|-----|
|               | 1   |
| 6, 22% 7, 26% | 2   |
|               | 3   |
| 13, 48%       | 4   |
|               | m 5 |

## 12 Rate the Courses in terms of sequence of offering considering whether the preceding courses have been covered. Fq



1 2

3 4



## 13 loading of the courses in a semester Fq 2, 7% 3, 11%

|        |       |        | 2        |
|--------|-------|--------|----------|
| 9, 33% |       | 8, 30% | 3        |
|        |       |        | 4        |
|        |       |        | <b>5</b> |
|        | 5.19% |        |          |

1

## 14 evaluation scheme designed for each of the course Fq





## 15 objectives stated for each of the course Fq

0,0% 0,0%

| 4, 15%  | 1   |
|---------|-----|
|         | 2   |
| 11, 41% | 3   |
|         | 4   |
| 12, 44% | ≣ 5 |

## 16 competencies expected out of the course : Fq

0, 0% <sup>1, 4%</sup>

|        |        | 1   |
|--------|--------|-----|
| 0.229/ |        | 2   |
| 9, 33% | 9, 33% | 3   |
|        |        | 4   |
|        |        | ≡ 5 |
| 8, 30  | 0%     |