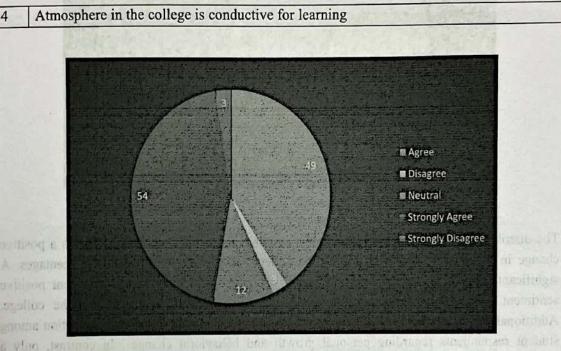

)" is depicted in terms of percentages. A significant percentage of student respondents strongly agree, indicating a prevalent positive sentiment towards improvement in various aspects, including learning and confidence, within the college. Additionally, a notable percentage agrees, contributing to an overall positive perception among student respondents regarding their personal development. In contrast, only a minimal percentage of student respondents expresses disagreement or strong disagreement with the statement. The visual representation of this data in a pie chart would underscore a dominant positive perception among student respondents regarding their improvement in this college, emphasizing the confidence and positive experiences of students in their academic and personal growth.



E DORIE GO MADE DO

4

The distribution of responses among student respondents to the statement "The atmosphere in the college is conducive for learning" is presented in terms of percentages. A significant percentage of student respondents strongly agree, indicating a prevalent positive sentiment towards the learning environment within the college. Additionally, a notable percentage agrees, contributing to an overall positive perception among student respondents regarding the conducive atmosphere for learning. In contrast, only a minimal percentage of student respondents expresses disagreement or strong disagreement with the statement. The visual representation of this data in a pie chart would emphasize a dominant positive perception among student respondents

informal power and of shal