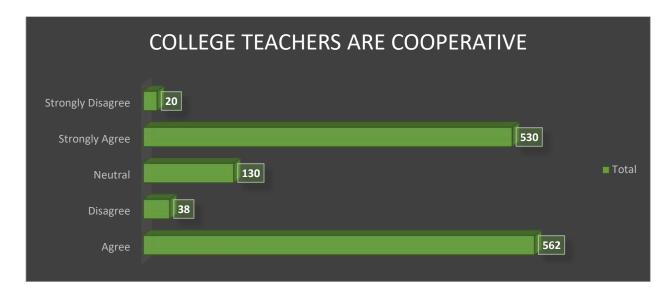

mely manner, indicating satisfaction with the efficiency of the result declaration process.



## 10 College teachers are cooperative

The data represents student perceptions regarding the cooperativeness of college teachers. Among the 1,280 responses, a significant majority of 530 students strongly agreed that college teachers are cooperative. Additionally, 562 students agreed with this sentiment. Conversely, only a minority of 38 students disagreed, and an even smaller number of 20 students strongly disagreed. A moderate number of 130 students expressed a neutral stance on whether college teachers are cooperative. Overall, the majority of students perceive college teachers as cooperative, indicating satisfaction with the level of cooperation and support received from their educators.





11

College's admin staff are cooperative



The data presents student perceptions regarding the cooperativeness of the college's administrative staff. Among the 1,280 responses, a significant majority of 484 students strongly agreed that the college's administrative staff are cooperative. Additionally, 549 students agreed with this sentiment. Conversely, a minority of 56 students disagreed, and an even smaller number of 42 students strongly disagreed. A moderate number of 149 students expressed a neutral stance on whether the college's administrative staff are cooperative, indicating satisfaction with the level of support and cooperation received in administrative matters.

### 12 The syllabus is completed on time



Page **10** of **33** 

The data reflects student opinions on the time