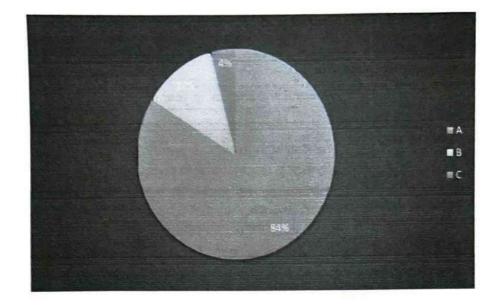

faction.



## 4.4 Infrastructure

The data reveals a highly positive perception among alumni regarding the adequacy of infrastructure during their tenure at GCC. An overwhelming 84% of respondents rated the infrastructure as 'A' for "Highly efficient." Additionally, 12% rated it as 'B' for "Efficient," and 4% gave it a 'C' for "Satisfactory."

The predominance of 'A' ratings indicates a robust satisfaction with the infrastructure facilities at GCC. This positive feedback suggests that the majority of alumni found the college's infrastructure highly efficient, contributing positively to their overall experience during their academic years. The limited variation in responses indicates a strong consensus among alumni regarding the excellence of the college's infrastructure.



Page 6 of 23



5. Have you obtained sufficient knowledge (both in theory and practice) at GCC?



The data indicates a strong affirmation from alumni regarding the knowledge gained at GCC, with 92% responding "Yes" and only 8% stating "No." This overwhelmingly positive response suggests that a significant majority of alumni feel they have obtained sufficient knowledge, both in theory and practice, during their tenure at the college. The high percentage of affirmative responses reflects positively on the educational quality and effectiveness of the academic programs offered at GCC, highlighting the institution's success in providing valuable knowledge and practical skills to its alumni.

Page 7 of 23



## 6. Is the education imparted at GCC useful and relevant in your present job?

The data demonstrate