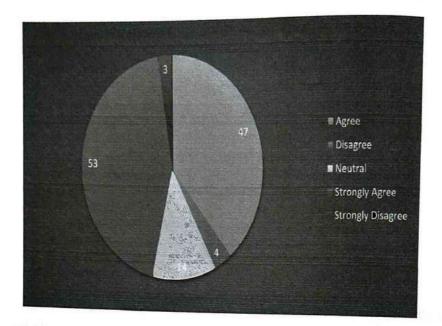

fair and accurate" is presented in terms of percentages among student respondents. A significant percentage of student respondents strongly agrees, indicating a prevalent positive sentiment towards the fairness and accuracy of the admission process. Additionally, a considerable percentage agrees, contributing to an overall favorable perception among student respondents. In contrast, only a minimal percentage of student respondents expresses disagreement or strong disagreement with the statement. The visual representation of this data in a pie chart would

Page 3 of 41



highlight a dominant positive perception among student respondents regarding the fairness and accuracy of the admission process in the college, emphasizing the confidence and satisfaction of the students in this aspect.



# 3 I am improving in this college (learning/confidence, other)



The distribution of responses among student respondents to the statement "I am improving in this college (learning/confidence, other)" is depicted in terms of percentages. A significant percentage of student respondents strongly agree, indicating a prevalent positive sentiment towards improvement in various aspects, including learning and confidence, within the college. Additionally, a notable percentage agrees, contributing to an overall positive perception among student respondents regarding their personal development. In contrast, only a minimal percentage of student respondents expresses disagreement or strong disagreement with the statement. The visual representation of this data in a pie chart would underscore a dom