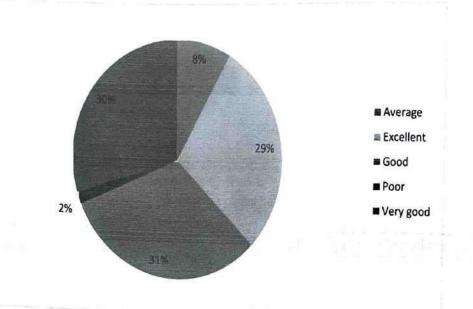

n "Very Good" (29.8%), while a smaller count marked it as "Average" (8.26%). A minimal percentage rated the allocation as "Poor" (1.65%). Overall, the data indicates a predominant positive perception of how credits are allocated to the course among respondents.



Page 28 of 41





The data suggests positive sentiments regarding the "Time allotted to complete the syllabus," with a majority rating it as "Good" (31.4%) and a significant portion as "Excellent" (28.1%). A notable percentage found the time allocation "Very Good" (28.9%), while a smaller count marked it as "Average" (9.09%). A minimal percentage rated the allocation as "Poor" (2.48%). Overall, the data indicates a predominant positive perception of the time allotted to complete the syllabus among respondents.

Page 29 of 41





The data reflects positive sentiments regarding the "Offering of the electives in terms of their relevance to the specialization streams," with a majority rating it as "Good" (31.4%) and a significant portion as "Excellent" (28.9%). A notable percentage found the offering "Very Good" (29.8%), while a smaller count marked it as "Average" (8.26%). A minimal percentage rated the offering as "Poor" (1.65%). Overall, the data suggests a predominant positive perception of the relevance of electives to specialization streams among respondents.



7

The data indicates positive sentiments regarding the "Electives offered in relation to Technological advancements," with a majority rating it as "Good" (31.4%) and a significant portion as "Excellent" (28.9%). A notable percentage found the offering