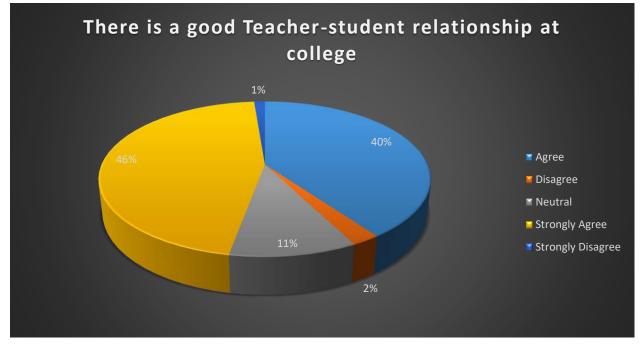

ollege

The data reflects student perceptions regarding the quality of teacher-student relationships at the college. Among the 1,280 responses, a significant majority of 587 students strongly agreed that there is a good teacher-student relationship at the college. Additionally, 513 students agreed with this sentiment. Conversely, only a small minority of 30 students disagreed, and an even smaller number of 16 students strongly disagreed. A moderate number



Page **12** of **33** 

of 134 students expressed a neutral stance on the quality of teacher-student relationships. Overall, the majority of students perceive a positive and supportive relationship between teachers and students at the college, indicating satisfaction with the interpersonal dynamics within the educational environment.







The data represents student perceptions regarding teachers' encouragement for extracurricular activities. Among the 1,280 responses, a significant majority of 558 students strongly agreed that teachers encourage extra-curricular activities. Additionally, 549 students agreed with this sentiment. Conversely, only a minority of 29 students disagreed, and an even



smaller number of 19 students strongly disagreed. A moderate number of 125 students expressed a neutral stance on whether teachers encourage extra-curricular activities. Overall, the majority of students perceive that teachers actively support and encourage participation in extra-curricular endeavors, indicating a positive influence beyond academic pursuits.

#### 17 My time at the college has been intellectually enriching

T