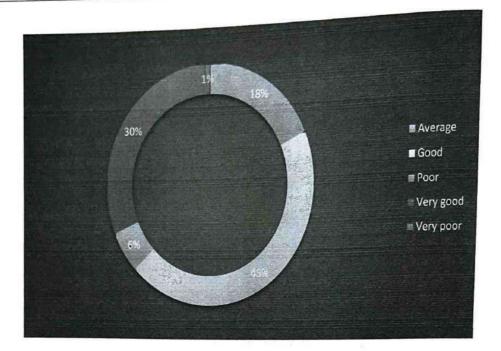

ers

The data indicates positive feedback for "Interaction with teachers," with a majority rating it as "Good" (45.5%) and a significant portion as "Very Good" (37.2%). A moderate percentage found it "Average" (15.7%), while a minimal percentage marked it as "Poor" (1.65%). Overall, the data suggests a predominant positive perception of interactions with teachers among respondents.





# Interaction with librarian

3



The data reveals positive feedback for "Interaction with librarian," with a majority rating it as "Good" (44%) and a significant portion as "Very Good" (34%). A moderate percentage found it "Average" (19%), while a small percentage marked it as "Poor" (3%). Overall, the data indicates a prevalent positive perception of interactions with the librarian among respondents.





The data suggests positive sentiments regarding "Computer facilities," with a majority rating them as "Good" (44.6%) and a significant portion as "Very Good" (30.6%). A moderate percentage found the facilities "Average" (18.2%), while a smaller count marked them as "Poor" (5.79%). A minimal percentage rated the facilities as "Very Poor" (0.83%). Overall, the data indicates a predominant positive perception of computer facilities among respondents.

# 4 Library facilities

The data suggests positive sentiments regarding "Library facilities," with a majority rating them as "Good" (44.6%) and a significant portion as "Very Good" (37.2%). A moderate percentage found the facilities "Average" (12.4%), while a smaller count marked them as "Poor" (3.31%). A minimal percentage rated the facilitie