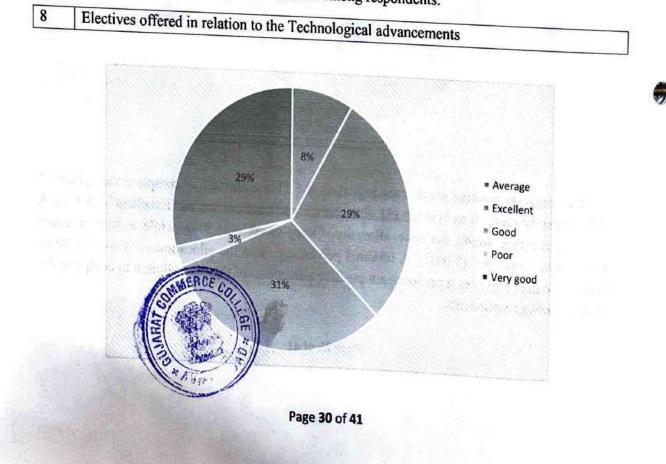

a smaller count marked it as "Average" (9.09%). A minimal percentage rated the allocation as "Poor" (2.48%). Overall, the data indicates a predominant positive perception of the time allotted to complete the syllabus among respondents.

Page 29 of 41





The data reflects positive sentiments regarding the "Offering of the electives in terms of their relevance to the specialization streams," with a majority rating it as "Good" (31.4%) and a significant portion as "Excellent" (28.9%). A notable percentage found the offering "Very Good" (29.8%), while a smaller count marked it as "Average" (8.26%). A minimal percentage rated the offering as "Poor" (1.65%). Overall, the data suggests a predominant positive perception of the relevance of electives to specialization streams among respondents.



7

The data indicates positive sentiments regarding the "Electives offered in relation to Technological advancements," with a majority rating it as "Good" (31.4%) and a significant portion as "Excellent" (28.9%). A notable percentage found the offerings "Very Good" (28.9%), while a smaller count marked it as "Average" (8.26%). A minimal percentage rated the offerings as "Poor" (2.48%). Overall, the data suggests a predominant positive perception of the alignment of electives with technological advancements among respondents.



The data suggests positive sentiments regarding the "Relevance of reference books," with a majority rating it as "Good" (33.1%) and a significant portion as "Excellent" (32.2%). A notable percentage found the relevance "Very Good" (24.8%), while a smaller count ma