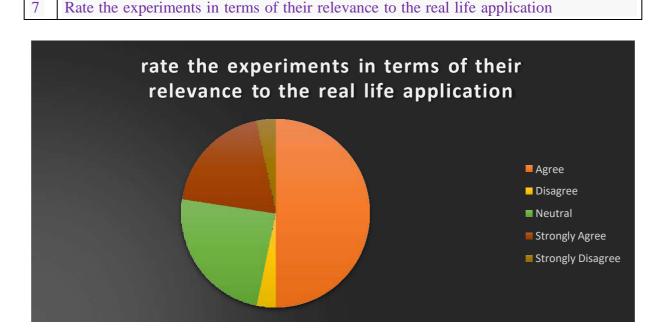

|





The data, gathered from employers, provides insights into their assessment of the applicability of the domains and tools used for designing experiments in terms of existing industry practices. A substantial number of respondents, 22 out of 62, agree that the domains and tools are applicable. Additionally, 20 employers strongly agree, demonstrating strong support for the relevance of these tools and domains. There is a notable amount of neutrality, with 14 employers neither agreeing nor disagreeing about their applicability. A smaller group, 5 employers, disagree, and only 1 employer strongly disagrees with the relevance of the domains and tools used. Overall, the feedback is predominantly positive, with a total of 42 employers expressing agreement or strong agreement.



The data, gathered from employers, provides insights into their assessment of the relevance



of the experiments to real-life applications. A significant portion, 31 out of 62, agree that the experiments are relevant to real-life applications. Additionally, 12 employers strongly agree, indicating strong support from this group. There is a substantial amount of neutrality, with 15 employers neither agreeing nor disagreeing about the relevance of the experiments. A smaller number of employers, 2, disagree, and an equal number, 2, strongly disagree with the relevance of the experiments. Overall, the feedback is largely positive, with a total of 43 employers expressing agreement or strong agreement regarding the real-life applicability of the experiments.



The data, gathered from employer