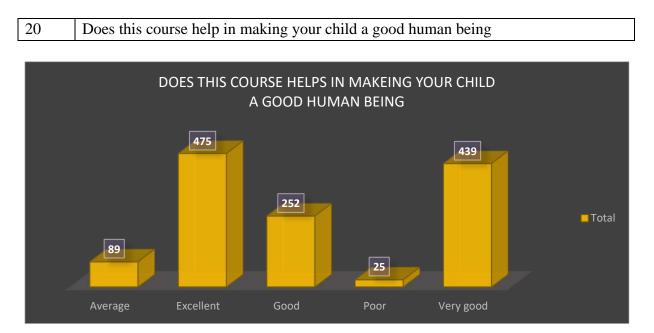

udents, 22 in total, rated the relation as "Poor." Overall, the data suggests a positive perception among students regarding the alignment of courses with real-life applications, with a notable majority considering it excellent or very good.



Students' opinions on whether the course helps them earn money vary. The data shows a range of responses, with the majority rating it as "Excellent" or "Very good," totaling 887 responses. Additionally, 266 students rated the course as "Good," while 99 students rated it as "Average." A smaller proportion of students, 28 in total, rated the course as "Poor." Overall, the data suggests mixed perceptions among students regarding the course's potential for earning money, with a notable majority still considering it positively impactful in this aspect.





Students' opinions on whether the course helps in making their child a good human being vary. The data shows a range of responses, with the majority rating it as "Excellent" or "Very good," totaling 914 responses. Additionally, 252 students rated the course as "Good," while 89 students rated it as "Average." A smaller proportion of students, 25 in total, rated the course as "Poor." Overall, the data suggests positive perceptions among students regarding the course's potential to contribute to the moral and ethical development of their child, with a notable majority considering it positively impactful in this aspect.

#### **GENERAL INTERPRETATION:**

In Section 3, which focuses on curriculum feedback, students overwhelmingly rate various aspects of the curriculum as "Very good" or "Exc