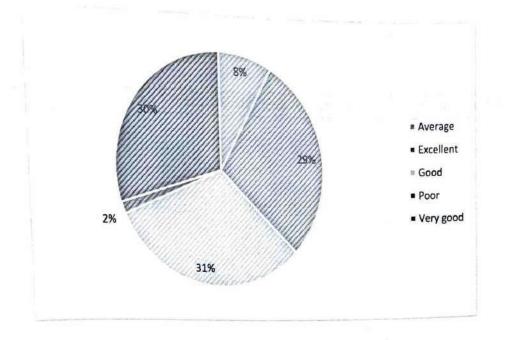

hile a smaller count marked it as "Average" (11.6%). A minimal percentage rated the sequence as "Poor" (1.65%). Overall, the data suggests a predominant positive perception of the sequencing of units within the course among respondents.

### 5 Allocation of the credits to the course

The data reveals positive sentiments regarding the "Allocation of the credits to the course," with a majority rating it as "Good" (31.4%) and a significant portion as "Excellent" (28.9%). A notable percentage found the credit allocation "Very Good" (29.8%), while a smaller count marked it as "Average" (8.26%). A minimal percentage rated the allocation as "Poor" (1.65%). Overall, the data indicates a predominant positive perception of how credits are allocated to the course among respondents.



Page 28 of 41





The data suggests positive sentiments regarding the "Time allotted to complete the syllabus," with a majority rating it as "Good" (31.4%) and a significant portion as "Excellent" (28.1%). A notable percentage found the time allocation "Very Good" (28.9%), while a smaller count marked it as "Average" (9.09%). A minimal percentage rated the allocation as "Poor" (2.48%). Overall, the data indicates a predominant positive perception of the time allotted to complete the syllabus among respondents.

Page 29 of 41





The data reflects positive sentiments regarding the "Offering of the electives in terms of their relevance to the specialization streams," with a majority rating it as "Good" (31.4%) and a significant portion as "Excellent" (28.9%). A notable percentage found the offering "Very