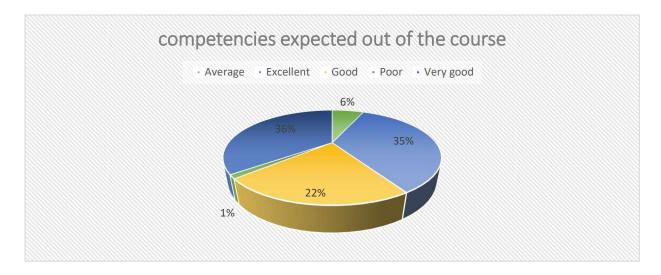

ption among students regarding the clarity and relevance of the stated objectives for each course, with a notable majority considering them excellent or very good.

# 16 Competencies expected out of the course

Students' opinions on the competencies expected out of the course vary. A significant majority rated the expected competencies as "Excellent" or "Very good," totaling 900 responses. Additionally, 283 students rated the competencies as "Good," while 81 students rated them as "Average." A smaller proportion of students, 16 in total, rated the expected competencies as "Poor." Overall, the data suggests a positive perception among students regarding the clarity and relevance of the competencies expected from each course, with a notable majority considering them excellent or very good.



| 17 | Composition of the courses in terms of social science and humanities, discipline |
|----|----------------------------------------------------------------------------------|
|    | core, discipline elective, open elective, project etc.                           |





Students' opinions on the composition of courses in terms of various components such as social science and humanities, discipline core, discipline elective, open elective, project, etc., vary. A significant majority rated the composition as "Excellent" or "Very good," totaling 909 responses. Additionally, 261 students rated the composition as "Good," while 86 students rated it as "Average." A smaller proportion of students, 24 in total, rated the composition as "Poor." Overall, the data suggests a positive perception