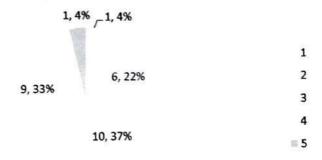

e as follows:

### 1 connectivity of subject in different semesters Fq



## 2 syllabus of the courses in relation to the competencies expected out of the course Fq



Nerce Control of the second se

Page 8 of 19

## 3 Relevance of the units in syllabus relevant to the course Fq



## 4 sequence of the units in the course Fq





## 5 allocation of the credits to the course Fq 1, 4% -1, 3% 4, 15%

11, 41%

1

2

3

4 11 5

## 6 Time allotted to complete the syllabus Fq





## 7 offering of the electives in terms of their relevance to the specialization streams Fq

| 0, 0% 1, 4% |     |
|-------------|-----|
|             | 1   |
|             | 2   |
| 10, 37%     | 3   |
| 15, 55%     | 4   |
|             | = 5 |

## 8 electives offered in relation to the Technological advancements Fq







## 9 relevance of reference books Fq



## 10 Rate the size of the syllabus in terms of the load on the student Fq





## 11 Rate the courses in terms of extra learning or self-learning considering the design of the courses Fq

| 1, 4%0, 0%    |     |
|---------------|-----|
|               | 1   |
| 6, 22% 7, 26% | 2   |
|               | 3   |
| 13, 48%       | 4   |
|               | m 5 |

## 12 Rate the Courses in terms of sequence of offering considering whether the preceding courses have been covered. Fq



1 2

3 4



## 13 loading of the courses in a semester Fq 2, 7% 3, 11%

|        |       |        | 2        |
|--------|-------|--------|----------|
| 9, 33% |       | 8, 30% | 3        |
|        |       |        | 4        |
|        |       |        | <b>5</b> |
|