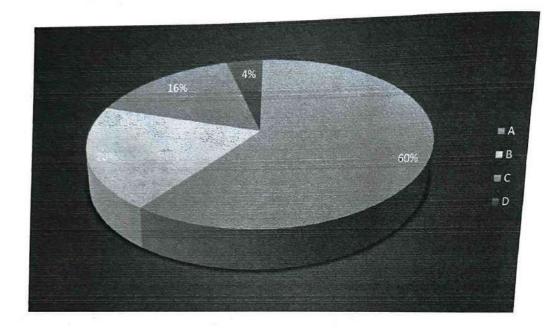

d response regarding the adequacy of Computer & Wi-Fi facilities during the alumni's tenure at GCC. Specifically, 60% of respondents rated it as 'A' for "Highly



efficient," indicating a substantial level of satisfaction. Additionally, 20% rated it as 'B' for "Efficient," 16% rated it as 'C' for "Satisfactory," and 4% gave it a 'D' for "Below satisfactory."

The diverse distribution of ratings suggests a mix of opinions regarding the computer and Wi-Fi facilities. While a significant portion rated it highly efficient, a notable portion also provided lower ratings, indicating areas that may need attention or improvement. This nuanced feedback highlights the need for a detailed examination of the computer and Wi-Fi facilities to address specific concerns and enhance overall satisfaction.



## 4.4 Infrastructure

The data reveals a highly positive perception among alumni regarding the adequacy of infrastructure during their tenure at GCC. An overwhelming 84% of respondents rated the infrastructure as 'A' for "Highly efficient." Additionally, 12% rated it as 'B' for "Efficient," and 4% gave it a 'C' for "Satisfactory."

The predominance of 'A' ratings indicates a robust satisfaction with the infrastructure facilities at GCC. This positive feedback suggests that the majority of alumni found the college's infrastructure highly efficient, contributing positively to their overall experience during their academic years. The limited variation in responses indicates a strong consensus among alumni regarding the excellence of the college's infrastructure.



Page 6 of 23



5. Have