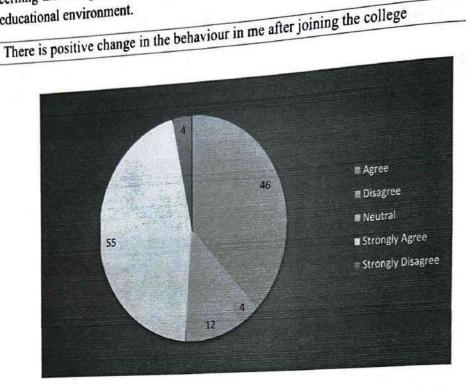

alent positive sentiment towards the learning environment within the college. Additionally, a notable percentage agrees, contributing to an overall positive perception among student respondents regarding the conducive atmosphere for learning. In contrast, only a minimal percentage of student respondents expresses disagreement or strong disagreement with the statement. The visual representation of this data in a pie chart would emphasize a dominant positive perception among student respondents

informal power and of shall do respondents express of discrements non-strong descrete penent with

Page 5 of 41 all towards the effectively, and the panet



ans y hadow

concerning the college's conducive atmosphere for learning, underscoring their satisfaction with the educational environment.

5



The distribution of responses among student respondents to the statement "There is a positive change in behavior in me after joining the college" is presented in terms of percentages. A significant percentage of student respondents strongly agree, indicating a prevalent positive sentiment towards experiencing a positive change in behavior after joining the college. Additionally, a notable percentage agrees, contributing to an overall positive perception among student respondents regarding personal growth and behavioral changes. In contrast, only a minimal percentage of student respondents expresses disagreement or strong disagreement with the statement. The visual representation of this data in a pie chart would highlight a dominant positive perception among student respondents regarding