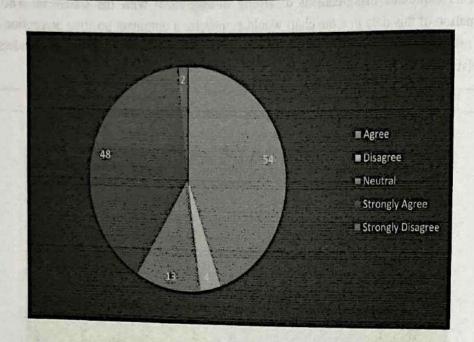

ed in terms of percentages. A substantial percentage of student respondents agree, indicating a prevalent positive sentiment towards the timely completion of the syllabus. Additionally, a notable percentage strongly agrees, contributing to an overall positive perception among student respondents regarding the adherence to the academic schedule. In contrast, only a minimal percentage of student respondents expresses disagreement or strong disagreement with the statement. The visual representation of this data in a pie chart would highlight a dominant positive perception among student respondents regarding the punctual completion of the syllabus, emphasizing their satisfaction with the academic planning and execution.

Page 11 of 41



### 13

### Evaluation of answer sheets is fair enough



where the state of the second of the second presence where the second state where the second se

The distribution of responses among student respondents to the statement "Evaluation of answer sheets is fair enough" is depicted in terms of percentages. A significant percentage of student respondents agree, indicating a prevalent positive sentiment towards the fairness of the evaluation process for answer sheets. Additionally, a notable percentage strongly agrees, contributing to an overall positive perception among student respondents regarding the equitable assessment of their academic performance. In contrast, only a minimal percentage of student respondents expresses disagreement or strong disagreement with the statement. The visual representation of this data in a pie chart would emph