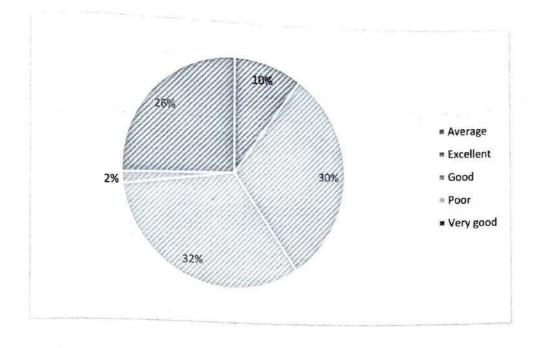

.83%). Overall, the data suggests a predominant positive perception of the connectivity and sequencing of subjects across different semesters among respondents.

2 Syllabus of the courses in relation to the competencies expected out of the course

The data reveals positive sentiments regarding the "Syllabus of the courses in relation to the competencies expected out of the course," with a majority rating it as "Good" (32.2%) and a significant portion as "Excellent" (30.6%). A notable percentage found the syllabus "Very Good" (25.6%), while a smaller count marked it as "Average" (9.9%). A minimal percentage rated the syllabus as "Poor" (1.65%). Overall, the data indicates a predominant positive perception of the alignment between the syllabus and expected competencies among respondents.







The data reflects positive sentiments regarding the "Relevance of the units in syllabus relevant to the course," with a majority rating it as "Good" (32.2%) and a significant portion as "Excellent" (30.6%). A notable percentage found the relevance "Very Good" (26.4%), while a smaller count marked it as "Average" (9.9%). A minimal percentage rated the relevance as "Poor" (0.83%). Overall, the data indicates a predominant positive perception of the alignment between syllabus units and the course's relevance among respondents.

Page 27 of 41







The data indicates positive sentiments regarding the "Sequence of the units in the course," with a majority rating it as "Good" (31.4%) and a significant portion as "Excellent" (31.4%). A notable percentage found the sequence "Very Good" (23.9%