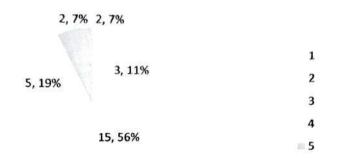

| 12, 44% | ≣ 5 |

## 16 competencies expected out of the course : Fq

0, 0% <sup>1, 4%</sup>

|        |        | 1   |
|--------|--------|-----|
| 0.229/ |        | 2   |
| 9, 33% | 9, 33% | 3   |
|        |        | 4   |
|        |        | ≡ 5 |
| 8, 30  | 0%     |     |



17 composition of the courses in terms of social science and humanities, discipline core, discipline elective, open...

| 2, 7% 0, 0%           |       |
|-----------------------|-------|
| 2, 7% 0, 0%<br>4, 15% | 1     |
|                       | 2     |
| 6, 22%<br>15, 56%     | 3     |
| 13, 30%               | 4     |
|                       | III 5 |

## 18 course in relation to the real life applications Fq

1, 4% \_1, 4%

1 8, 29% 10, 37% 3 4 7, 26%





## 19 does this course help your child earn money Fq



## 20 does this course helps in makeing your child a 3 human being Fq



#### Other suggestions from Parents:

- > A subject should be taught by a single teacher
- Placement must be increased and some course related to computer should be taught
- Strict timings. Punctuality need to be improved. It would be good if the students are practically taught related to their syllabus.
- College teacher are cooperative
- Change classroom atmosphere
- Give our child video lecture recording for helping them self-study or sum related problems



Page 17 of 19

- Kindly provide more information about study for students No changes in syllabus since years.
- > Arrange online lectures for irregular students.

#### **Final Suggestions:**

- Inclusion of practical skills and sessions in syllabus are recomm