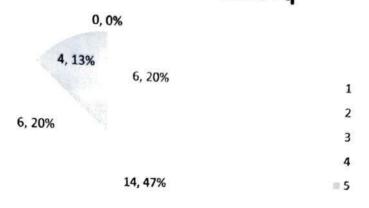

in different semesters Fq



## 2 syllabus of the courses in relation to the competencies expected out of the course Fq



Nerce Control of the second se

Page 8 of 19

## 3 Relevance of the units in syllabus relevant to the course Fq



## 4 sequence of the units in the course Fq





## 5 allocation of the credits to the course Fq 1, 4% -1, 3% 4, 15%

11, 41%

1

2

3

4 11 5

## 6 Time allotted to complete the syllabus Fq





## 7 offering of the electives in terms of their relevance to the specialization streams Fq

| 0, 0% 1, 4% |     |
|-------------|-----|
|             | 1   |
|             | 2   |
| 10, 37%     | 3   |
| 15, 55%     | 4   |
|             | = 5 |

## 8 electives offered in relation to the Technological advancements Fq







## 9 relevance of reference books Fq



## 10 Rate the size of the syllabus in terms of the load on the student Fq





## 11 Rate the courses in terms of extra learning or self-learning considering the design of the courses Fq

| 1, 4%0, 0%    |     |
|---------------|-----|
|               | 1   |
| 6, 22% 7, 26% | 2   |
|               | 3   |
| 13, 48%       | 4   |
|               | m 5 |

## 12 Rate the Courses in terms of sequence of offering considering whether the preceding courses have been covered. Fq



1 2

3 4



## 13 loading of the courses in a semester Fq 2, 7% 3, 11%

|        |       |        | 2        |
|--------|-------|--------|----------|
| 9, 33% |       | 8, 30% | 3        |
|        |       |        | 4        |
|        |       |        | <b>5</b> |
|        | 5.19% |        |          |

1

## 14 e