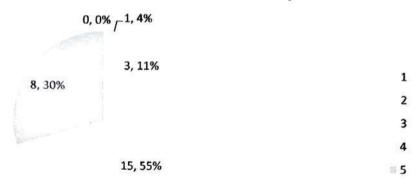

|  |



Pie charts for the above analysis are as follows:

## 1 Getting admission in this college for my child is a matter of pride for me Fq



22, 82%

## 2 admission process in the college is fair and accurate Fq



16, 59%



Page 3 of 19

## 3 My child is improving in this college (learning/confidence, other)] Fq

| 0,0%   | 0, 0%  |     |
|--------|--------|-----|
| 1000   |        | 1   |
| 5, 19% | 5, 18% | 2   |
|        |        | 3   |
|        |        | 4   |
| 17,    | 63%    | = 5 |

## 4 atmosphere in the college is conductive for learning Fq



## 5 There is positive change in the behavior of my child after joining the college Fq





Page 4 of 19



## 6 college conveys all information Fq



## 7 College website is very informative and regularly updated Fq

0, 0% 0, 0%





## 8 Employability is given focus in the teaching learning process Fq



## 9 Examination results are declared timely Fq



## 10 college teachers are cooperative Fq





Page 6 of 19

## 11 college's admin staff are cooperative Fq



#### Section -2 Curriculum Feedback

| Sr. No | Particulars                                                                                                          | Interpretations                                                                                              |  |
|--------|----------------------------------------------------------------------------------------------------------------------|---------------------------------------------------------------------