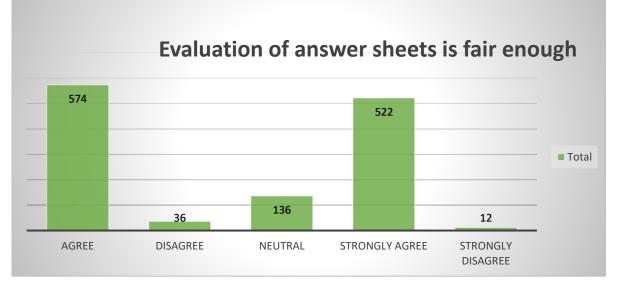

vel of support and cooperation received in administrative matters.

### 12 The syllabus is completed on time



Page **10** of **33** 

The data reflects student opinions on the timely completion of the syllabus. Among the 1,280 responses, a significant majority of 518 students strongly agreed that the syllabus is completed on time. Additionally, 577 students agreed with this sentiment. Conversely, only a minority of 32 students disagreed, and an even smaller number of 19 students strongly disagreed. A moderate number of 134 students expressed a neutral stance on whether the syllabus is completed on time. Overall, the majority of students perceive that the syllabus is completed within the designated timeframe, indicating satisfaction with the pace and efficiency of academic progress.









Page **11** of **33** 

The data represents student perceptions regarding the fairness of answer sheet evaluation. Among the 1,280 responses, a significant majority of 522 students strongly agreed that the evaluation of answer sheets is fair enough. Additionally, 574 students agreed with this sentiment. Conversely, only a minority of 36 students disagreed, and an even smaller number of 12 students strongly disagreed. A moderate number of 136 students expressed a neutral stance on whether the evaluation of answer sheets is fair, indicating satisfaction with the fairness and objectivity of assessment procedures.



The data presents student opinions on the preparedness of teachers for classes. Among the 1,280 responses, a substantial majority of 552 students strongly agreed that teachers