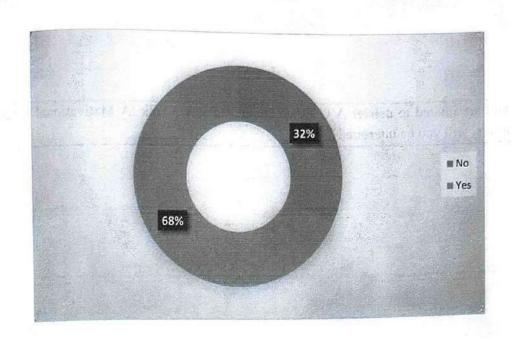

ng comprehensive developmental activities to enhance students' technical skills and knowledge.

## 9. Has the T&P Cell provided ample placement opportunities?

The data indicates that among the surveyed alumni, 68% responded affirmatively, stating that the Training and Placement (T&P) Cell provided ample placement opportunities during their time at the college. Conversely, 32% respondents indicated a negative response. This yields a majority satisfaction rate of 68% regarding the placement opportunities facilitated by the T&P Cell. While the majority expresses contentment, the feedback from those who answered negatively suggests potential areas of improvement or further exploration to enhance the effectiveness of the placement cell in securing opportunities for students.



Page 12 of 23



10. Have you availed Career counselling and guidance for higher studies from T&P Cell?

The data reveals that out of the alumni surveyed, 56% respondents have availed career counseling and guidance for higher studies from the Training and Placement (T&P) Cell, while remaining respondents have not sought such services. This data suggests a balanced utilization of career counseling services provided by the T&P Cell, with approximately 56% of respondents availing themselves of this resource. The need for career guidance and counseling is evident, and the college can explore ways to further promote and enhance these services to benefit a larger number of students in their pursuit of higher studies and career development.





The data indicates a highly positive response, with 96% of the alu