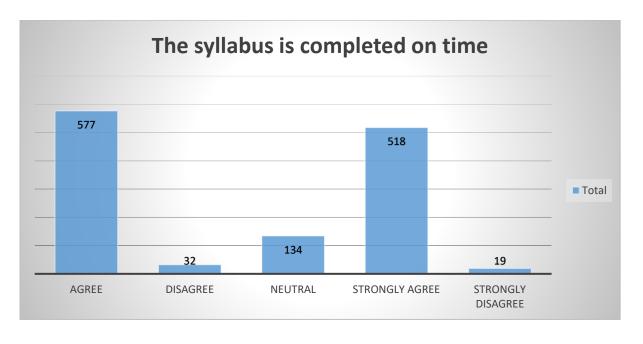

e level of support and cooperation received in administrative matters.

### 12 The syllabus is completed on time



Page **10** of **33** 

The data reflects student opinions on the timely completion of the syllabus. Among the 1,280 responses, a significant majority of 518 students strongly agreed that the syllabus is completed on time. Additionally, 577 students agreed with this sentiment. Conversely, only a minority of 32 students disagreed, and an even smaller number of 19 students strongly disagreed. A moderate number of 134 students expressed a neutral stance on whether the syllabus is completed on time. Overall, the majority of students perceive that the syllabus is completed within the designated timeframe, indicating satisfaction with the pace and efficiency of academic progress.









Page **11** of **33** 

The data represents student perceptions regarding the fairness of answer sheet evaluation. Among the 1,280 responses, a significant majority of 522 students strongly agreed that the evaluation of answer sheets is fair enough. Additionally, 574 students agreed with this sentiment. Conversely, only a minority of 36 students disagreed, and an even smaller number of 12 students strongly disagreed. A moderate number of 136 students expressed a neutral stance on whether the evaluation of answer sheets is fair, indicating satisfaction with the fairness and objectivity of assessment procedures.



The data presents student opinions on the preparedness of teachers for classes. Among the 1,280 responses, a substantial majority of 552 students strongly agreed that teac