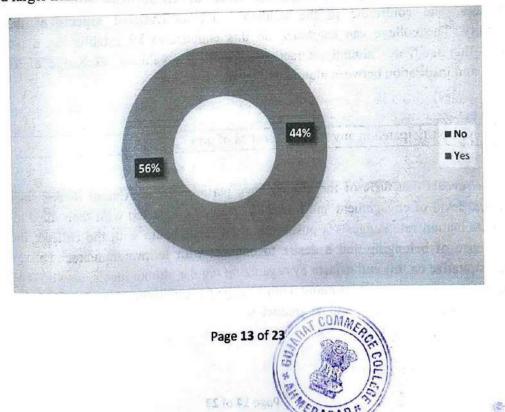

cement cell in securing opportunities for students.



Page 12 of 23



10. Have you availed Career counselling and guidance for higher studies from T&P Cell?

The data reveals that out of the alumni surveyed, 56% respondents have availed career counseling and guidance for higher studies from the Training and Placement (T&P) Cell, while remaining respondents have not sought such services. This data suggests a balanced utilization of career counseling services provided by the T&P Cell, with approximately 56% of respondents availing themselves of this resource. The need for career guidance and counseling is evident, and the college can explore ways to further promote and enhance these services to benefit a larger number of students in their pursuit of higher studies and career development.





The data indicates a highly positive response, with 96% of the alumni expressing their interest in delivering a Guest Lecture, Special Talk, or Motivational Session for their juniors. This overwhelming interest signifies a strong sense of engagement, willingness to share experiences, and contribute to the academic and motivational aspects of the college community. The college can capitalize on this enthusiasm by establishing a platform or program that facilitates alumni interactions, fostering a valuable exchange of knowledge, insights, and inspiration between alumni and current students.

## 12. Have you participated in any Alumni meet as of now?

The data reveals that 80% of the alumni have participated in Alumni meets, showcasing a substantial level of engagement and interest in sta