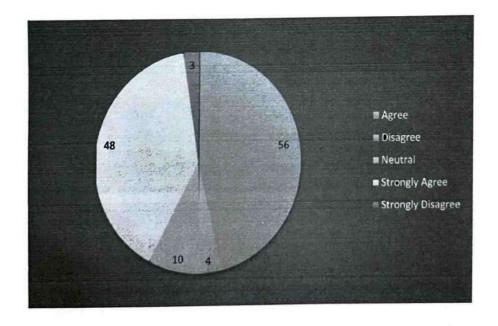

icant percentage of student respondents strongly agree, indicating a prevalent positive sentiment towards the preparedness of teachers in the classroom. Additionally, a notable percentage agrees, contributing to an overall positive perception many student respondents regarding the thorough preparation demonstrated by their teachers is contrast, only a minimal percentage of student respondents expresses disagreement or using disagreement with the statement. The visual representation of this data in a pie chart work, underscore a dominant positive perception among student respondents regarding the preparedness of teachers, highlighting their satisfaction with the quality of instruction and engagement in the learning process.



### 15 There is a good Teacher-student relationship at college



The distribution of responses among student respondents to the statement "There is a good teacher-student relationship at college" is presented in terms of percentages. A significant



percentage of student respondents agree, indicating a prevalent positive sentiment towards the quality of the teacher-student relationships within the college. Additionally, a notable percentage strongly agrees, contributing to an overall positive perception among student respondents regarding the positive rapport between teachers and students. In contrast, only a minimal percentage of student respondents expresses disagreement or strong disagreement with the statement. The visual representation of this data in a pie chart would emphasize a dominant positive perception among student respondents regarding