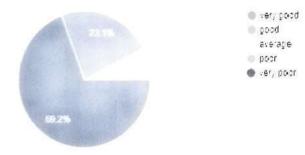

to bring changes as per the general suggestions.

### Method of feedback collection and analysis:

Feedback were collected through google forms. Responses were downloaded.

Total was done and averages were calculated for questions where rating was to be done. Rounding off of the figures was done for convenience of calculation and interpretation. Interpretations were make according to the final average scores and thereby suggestions were made.

The detailed analysis and its interpretations and suggestions made thereof are as follows:



### Section -1 General

### 1. Do you feel proud to be associated with GCC as an Alumni?



98% students felt proud to be a part of Gujarat commerce college.

2. How do you rate development activities organized by the College for your overall development?



Company and the second second

Majority students feel that the development activities organized by the College for their overall development is very good.

Page 2 of 12

3. Are you willing to contribute to the development of the college?



Majority students are willing to contribute to the development of the college

4. Rate the adequacy of following as they were During your tenure as a student at GCC: -



Page 3 of 12

The details of the score are as follows.

| Sr. no | Facility         | Score | Score     |
|--------|------------------|-------|-----------|
| 1      | Teaching         | 5     | Very Good |
| 2      | Library          | 4     | Good      |
| 3      | Computer & Wi-Fi | 4     | Good      |
| 4      | Infrastructure   | 4     | Good      |

The and highest rated is the