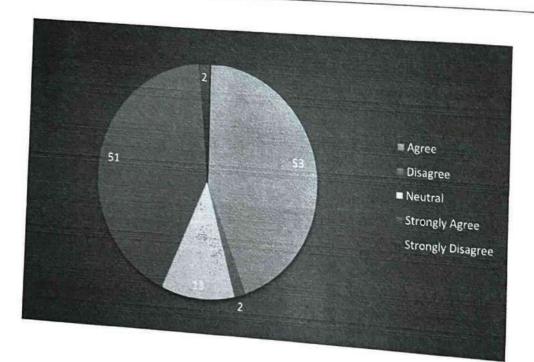

f student respondents strongly agree, indicating a prevalent positive sentiment towards the informativeness and regular updating of the college website. Additionally, a notable percentage agrees, contributing to an overall positive perception among student respondents regarding the effectiveness of the college website. In contrast, only a minimal percentage of student respondents expresses disagreement or strong disagreement with the statement. The visual representation of this data in a pie chart would highlight a dominant positive perception among student respondents regarding the college website's quality and regular updating, emphasizing their satisfaction with the information dissemination through this online platform.

# Employability is given focus in the teaching learning process



The distribution of responses among student respondents to the statement "Employability is given focus in the teaching-learning process" is presented in terms of percentages. A significant percentage of student respondents strongly agree, indicating a prevalent positive sentiment towards the emphasis on employability within the teaching-learning process. Additionally, a notable percentage agrees, contributing to an overall positive perception among student respondents regarding the integration of employability-focused elements in their academic experience. In contrast, only a minimal percentage of student respondents expresses disagreement or strong disagreement with the statement. The visual representation of this data in a pie chart would underscore a dominant positive perception among