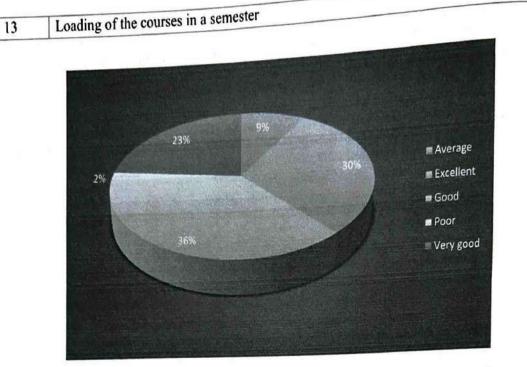

covered.



niise Chaten 19.874), A santed is as the the data

The data suggests positive sentiments regarding the "Courses in terms of sequence of offering considering whether the preceding courses have been covered," with a majority rating it as "Excellent" (34.7%) and a significant portion as "Good" (31.4%). A notable percentage found the sequence "Very Good" (23.1%), while a smaller count marked it as "Average" (8.26%). A minimal percentage rated the sequence as "Poor" (2.48%). Overall, the data indicates a predominant positive perception of the sequencing of course offerings considering the coverage of preceding courses among respondents.

parameters where an an and the same state of a main do in the bound of the state of the state of the state of the

Page 33 of 41

Epito B2 eput





The data indicates positive sentiments regarding the "Loading of the courses in a semester," with a majority rating it as "Good" (35.5%) and a significant portion as "Excellent" (29.8%). A notable percentage found the loading "Very Good" (23.1%), while a smaller count marked it as "Average" (9.92%). A minimal percentage rated the loading as "Poor" (2.48%). Overall, the data suggests a predominant positive perception of the course loading within a semester among respondents.



The data reveals positive sentiments regarding the "Evaluation scheme designed for each of the course," with a majority rating it as "Very Good" (33.1%) and a significant portion as "Excellent" (29.8%). A notable percentage found the evaluation scheme "Good" (28.1%), while a smaller count marked it as "Average" (8.