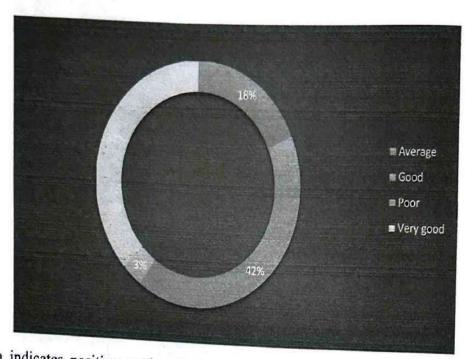

d the facilities "Average" (12.4%), while a smaller count marked them as "Poor" (3.31%). A minimal percentage rated the facilities as "Very Poor" (1.65%). Overall, the data indicates a predominant positive perception of library facilities among respondents.





### 6 Extra-curricular activities



The data suggests positive sentiments regarding "Extra-curricular activities," with a majority rating them as "Good" (41.3%) and a significant portion as "Very Good" (38.8%). A moderate percentage found the activities "Average" (15.7%), while a smaller count marked them as "Poor" (3.31%). A minimal percentage rated the activities as "Very Poor" (0.83%). Overall, the data indicates a predominant positive perception of extra-curricular activities among respondents.



# 7 Recreational facilities



The data indicates positive sentiments regarding "Recreational facilities," with a majority rating them as "Good" (41.3%) and a significant portion as "Very Good" (37.2%). A moderate percentage found the facilities "Average" (18.2%), while a smaller count marked them as "Poor" (3.31%). Overall, the data suggests a predominant positive perception of recreational facilities among respondents.



Page 22 of 41

The data indicates overwhelmingly positive sentiments regarding "Sports facilities," with a vast majority rating them as "Very Good" (49.6%) and a significant portion as "Good" (34.7%). A moderate percentage found the facilities "Average" (13.2%), while a smaller count marked them as "Poor" (2.48%). Overall, the data suggests a predominant positive perception of sports facilities amo