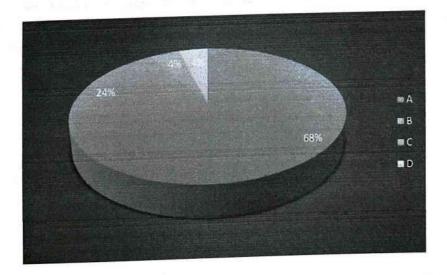

ching for different competitive exams" at GCC. The majority of respondents, constituting 68%, rated it as 'A' for "Highly efficient," indicating a significant level of effectiveness in enhancing technical know-how and preparing students for competitive exams. Additionally, 24% assigned a 'B' for "Efficient," highlighting a substantial satisfaction level among the respondents. The lower ratings, such as 'C' for "Satisfactory" (4%) and 'D' for "Below satisfactory" (4%), represent a minimal portion of the responses, underscoring the overall success of the coaching initiative in contributing to the technical proficiency of students. This positive feedback suggests that the coaching program has been impactful in preparing students for competitive exams and improving their technical knowledge.



Page 11 of 23



## 8.4 Other Developmental Activities



The data illustrates a highly positive perception of "Other Developmental Activities," an academic initiative at GCC aimed at enhancing students' technical know-how. A significant majority of respondents, comprising 84%, rated it as 'A' for "Highly efficient," indicating a strong level of satisfaction and effectiveness in fostering technical skills through various developmental activities. Furthermore, 16% assigned a 'B' for "Efficient," emphasizing the overall success of these initiatives. The absence of lower ratings suggests that the majority of respondents find these developmental activities to be highly beneficial and impactful in improving their technical knowledge. This overwhelming positive feedback highlights the success