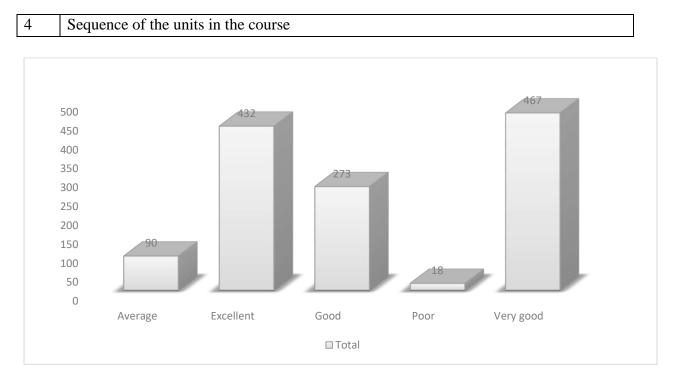

ents, 16 in total, rated the syllabus as "Poor." Overall, the data indicates a positive perception among students regarding the adequacy of course syllabi in relation to expected competencies, with a significant majority considering it excellent or very good.



Students' perceptions of the relevance of syllabus units to the course vary, with a significant majority rating it as "Excellent" or "Very good," totaling 862 responses. Additionally, 304 students rated the relevance as "Good," while 92 students rated it as "Average." A smaller proportion of students, 22 in total, rated the relevance as "Poor." Overall, the data suggests a



positive perception among students regarding the alignment of syllabus units with the course, with a notable majority considering it excellent or very good.



Students' opinions on the sequence of units in the course vary, with a notable majority rating it as "Excellent" or "Very good," totaling 899 responses. Additionally, 273 students rated the sequence as "Good," while 90 students rated it as "Average." A smaller proportion of students, 18 in total, rated the sequence as "Poor." Overall, the data suggests a positive perception among students regarding the arrangement of units within the course, with a significant majority considering it excellent or very good.

# 5 Allocation of the credits to the course

Students' opinions on the allocation of credits to the course vary, with a significant majority rating it as "Excellent" or "Very good," totaling 881 responses. Additionally, 285 students rated the allocation as "Good," while 94 students r