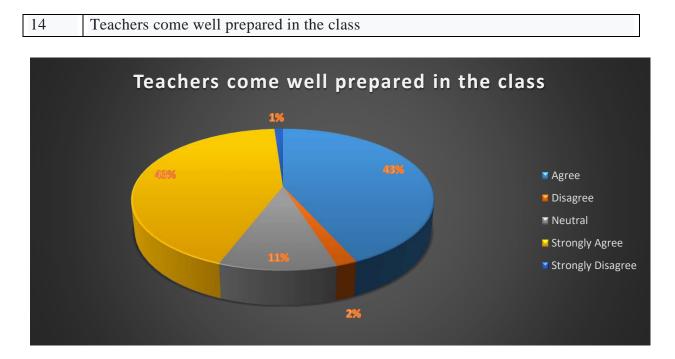

he majority of students perceive that the syllabus is completed within the designated timeframe, indicating satisfaction with the pace and efficiency of academic progress.









Page **11** of **33** 

The data represents student perceptions regarding the fairness of answer sheet evaluation. Among the 1,280 responses, a significant majority of 522 students strongly agreed that the evaluation of answer sheets is fair enough. Additionally, 574 students agreed with this sentiment. Conversely, only a minority of 36 students disagreed, and an even smaller number of 12 students strongly disagreed. A moderate number of 136 students expressed a neutral stance on whether the evaluation of answer sheets is fair, indicating satisfaction with the fairness and objectivity of assessment procedures.



The data presents student opinions on the preparedness of teachers for classes. Among the 1,280 responses, a substantial majority of 552 students strongly agreed that teachers come well prepared for class. Additionally, 554 students agreed with this sentiment. Conversely, only a small minority of 24 students disagreed, and an even smaller number of 14 students strongly disagreed. A moderate number of 136 students expressed a neutral stance on whether teachers come well prepared for class. Overall, the majority of students perceive that teachers are adequately prepared for their classes, indicating satisfaction with the level of preparation and engagement in the learning process.

#### 15 There is a good Teacher-student relationship at college

The data reflects student perceptions regard