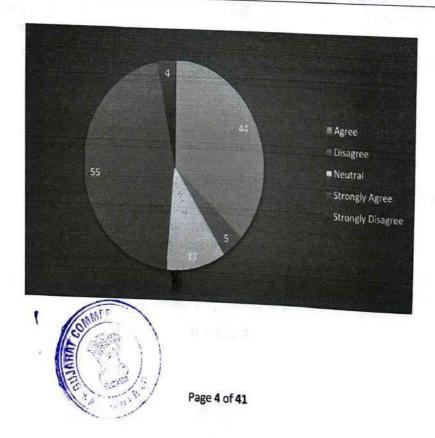

ent respondents. A significant percentage of student respondents strongly agrees, indicating a prevalent positive sentiment towards the fairness and accuracy of the admission process. Additionally, a considerable percentage agrees, contributing to an overall favorable perception among student respondents. In contrast, only a minimal percentage of student respondents expresses disagreement or strong disagreement with the statement. The visual representation of this data in a pie chart would

Page 3 of 41



highlight a dominant positive perception among student respondents regarding the fairness and accuracy of the admission process in the college, emphasizing the confidence and satisfaction of the students in this aspect.



# 3 I am improving in this college (learning/confidence, other)



The distribution of responses among student respondents to the statement "I am improving in this college (learning/confidence, other)" is depicted in terms of percentages. A significant percentage of student respondents strongly agree, indicating a prevalent positive sentiment towards improvement in various aspects, including learning and confidence, within the college. Additionally, a notable percentage agrees, contributing to an overall positive perception among student respondents regarding their personal development. In contrast, only a minimal percentage of student respondents expresses disagreement or strong disagreement with the statement. The visual representation of this data in a pie chart would underscore a dominant positive perception among student respondents regarding their