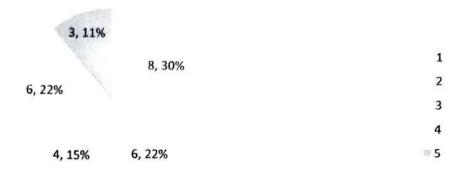

of 19

## 3 My child is improving in this college (learning/confidence, other)] Fq

| 0,0%   | 0, 0%  |     |
|--------|--------|-----|
| 1000   |        | 1   |
| 5, 19% | 5, 18% | 2   |
|        |        | 3   |
|        |        | 4   |
| 17,    | 63%    | = 5 |

## 4 atmosphere in the college is conductive for learning Fq



## 5 There is positive change in the behavior of my child after joining the college Fq





Page 4 of 19



## 6 college conveys all information Fq



## 7 College website is very informative and regularly updated Fq

0, 0% 0, 0%





## 8 Employability is given focus in the teaching learning process Fq



## 9 Examination results are declared timely Fq



## 10 college teachers are cooperative Fq





Page 6 of 19

## 11 college's admin staff are cooperative Fq



#### Section -2 Curriculum Feedback

| Sr. No | Particulars                                                                                                          | Interpretations                                                                                              |  |
|--------|----------------------------------------------------------------------------------------------------------------------|--------------------------------------------------------------------------------------------------------------|--|
| 1      | Rate the sequence of the courses (connectivity of subject in different semesters)                                    | Parents find all the components regarding the                                                                |  |
| 2      | syllabus of the co