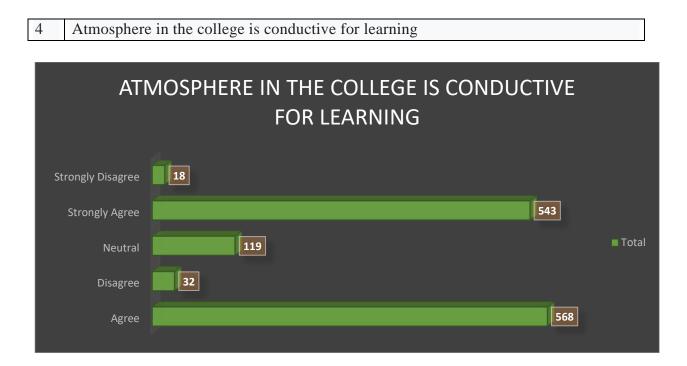

I am improving in this college (learning/confidence, other)



The data presents student perceptions regarding their improvement while attending the college, encompassing aspects such as learning, confidence, and other areas. Among the 1,280 responses, a considerable number of 556 students strongly agreed that they are improving in the college. Additionally, 543 students agreed with this sentiment. Conversely, only a minority of 34 students disagreed, and an even smaller number of 19 students strongly



Page **4** of **33** 

disagreed. A moderate number of 128 students expressed a neutral stance on their improvement in the college. Overall, the majority of students perceive positive growth and improvement during their time at the college, reflecting a favorable educational experience.



The data indicates student perceptions of the learning environment within the college. Among the 1,280 responses, a significant majority of 543 students strongly agreed that the atmosphere in the college is conducive for learning. Additionally, 568 students agreed with this sentiment. Conversely, only a small minority of 32 students disagreed, and an even smaller number of 18 students strongly disagreed. A moderate number of 119 students expressed a neutral stance on the conduciveness of the learning atmosphere. Overall, the overwhelming majority of students perceive the college environment positively, regarding it as supportive and conducive for learning, which is indicative of a favorable educational setting.

5 There is positive change in the behaviour in me after joining the college