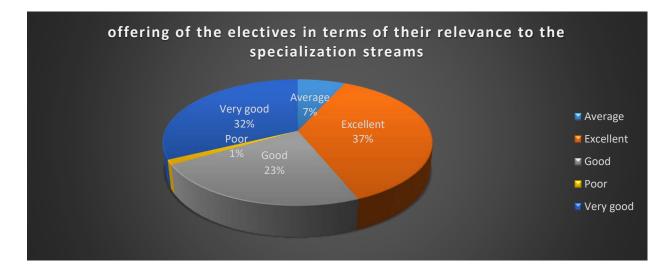

udents regarding the distribution of credits for the course, with a notable majority considering it excellent or very good.





6 Time allotted to complete the syllabus



Students' opinions on the time allotted to complete the syllabus vary, with a significant majority rating it as "Excellent" or "Very good," totaling 877 responses. Additionally, 291 students rated the time allotment as "Good," while 88 students rated it as "Average." A smaller proportion of students, 24 in total, rated the time allotment as "Poor." Overall, the data suggests a positive perception among students regarding the time allotted to complete the syllabus, with a notable majority considering it excellent or very good.

#### 7 Offering of the electives in terms of their relevance to the specialization streams





Students' opinions on the offering of electives in terms of their relevance to specialization streams vary, with a significant majority rating it as "Excellent" or "Very good," totaling 886 responses. Additionally, 291 students rated the offering as "Good," while 87 students rated it as "Average." A smaller proportion of students, 16 in total, rated the offering as "Poor." Overall, the data suggests a positive perception among students regarding the relevance of electives to specialization streams, with a notable majority considering it excellent or very good.



Students' opinions on the electives offered in relation to technological advancements vary, with a significant majority rating it as "Excellent" or "Very good," totaling 891 responses. Additionally, 283 students rated the offeri