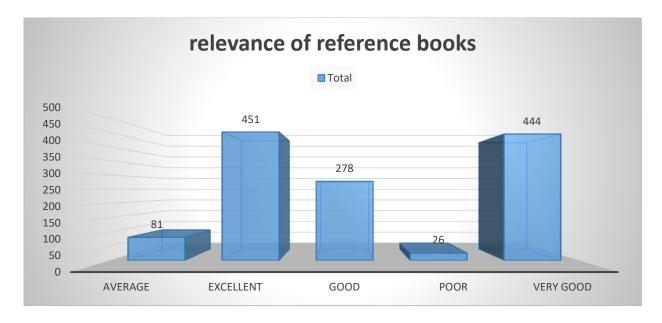

e offering as "Poor." Overall, the data suggests a positive perception among students regarding the relevance of electives to specialization streams, with a notable majority considering it excellent or very good.



Students' opinions on the electives offered in relation to technological advancements vary, with a significant majority rating it as "Excellent" or "Very good," totaling 891 responses. Additionally, 283 students rated the offering as "Good," while 84 students rated it as "Average." A smaller proportion of students, 22 in total, rated the offering as "Poor." Overall, the data suggests a positive perception among students regarding the alignment of electives with technological advancements, with a notable majority considering it excellent or very good.



Page **22** of **33** 



Students' opinions on the relevance of reference books vary, with a significant majority rating it as "Excellent" or "Very good," totaling 895 responses. Additionally, 278 students rated the relevance as "Good," while 81 students rated it as "Average." A smaller proportion of students, 26 in total, rated the relevance as "Poor." Overall, the data suggests a positive perception among students regarding the relevance of reference books, with a notable majority considering it excellent or very good.

#### 10 Rate the size of the syllabus in terms of the load on the student

Students' opinions on the size of the syllabus in terms of the load on the student vary, with a significant majority rating it as "Excellent" or "Very good," totaling 890 responses. Additionally, 282 students rated the s