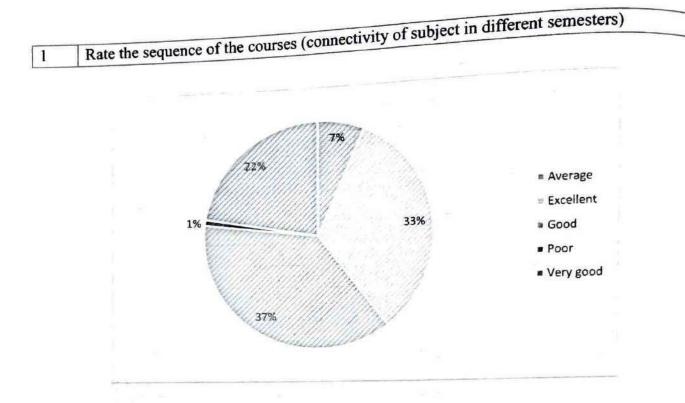

| 5     | VERY GOOD |
| 17     | Composition of the courses in terms of social science and<br>humanities, discipline core, discipline elective, open<br>elective, project etc. | 5     | VERY GOOD |
| 18     | Course in relation to the real-life applications                                                                                              | 5     | VERY GOOD |
| 19     | Does this course help your child earn money                                                                                                   | 5     | VERY GOOD |
| 20     | Does this course helps in making your child a good human being                                                                                | 5     | VERY GOOD |

Page 25 of 41





The data indicates favorable feedback for the "Sequence of the courses (connectivity of subjects in different semesters)," with the majority rating it as "Good" (37.2%) and a significant portion as "Excellent" (33.1%). A notable percentage found the sequence "Very Good" (22.3%), while a smaller count marked it as "Average" (6.6%). A minimal percentage rated the sequence as "Poor" (0.83%). Overall, the data suggests a predominant positive perception of the connectivity and sequencing of subjects across different semesters among respondents.

2 Syllabus of the courses in relation to the competencies expected out of the course

The data reveals positive sentiments regarding the "Syllabus of the courses in relation to the competencies expected out of the course," with a majority rating it as