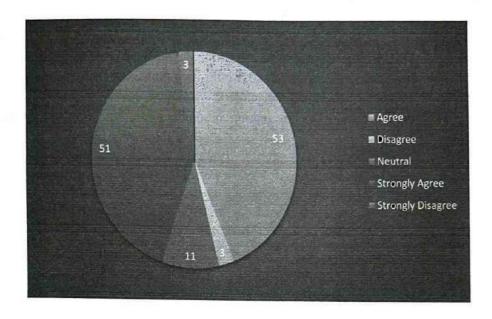

s of percentages. A significant percentage of student respondents strongly agree, indicating a prevalent positive sentiment towards the effectiveness of the college in conveying the necessary information. Additionally, a notable percentage agrees, contributing



to an overall positive perception among student respondents regarding the communication of information by the college. In contrast, only a minimal percentage of student respondents expresses disagreement or strong disagreement with the statement. The visual representation of this data in a pie chart would underscore a dominant positive perception among student respondents regarding the college's efficacy in conveying information, highlighting their satisfaction with the communication processes within the educational institution.



7 College website is very informative and regularly updated



The distribution of responses among student respondents to the statement "College website is very informative and regularly updated" is presented in terms of percentages. A significant percentage of student respondents strongly agree, indicating a prevalent positive sentiment towards the informativeness and regular updating of the college website. Additionally, a notable percentage agrees, contributing to an overall positive perception among student respondents regarding the effectiveness of the college website. In contrast, only a minimal percentage of student respondents expresses disagreement or strong disagreement with the statement. The visual representation of this data in a pie chart would highlight a dominant positive