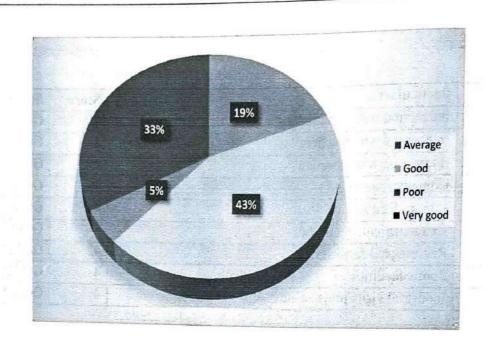

| 3       | 2    | 1         |

| Sr. No | Particulars                     | Score | Score |
|--------|---------------------------------|-------|-------|
| 1      | Interaction with administration | 4     | GOOD  |
| 2      | Interaction with teachers       | 4     | GOOD  |
| 3      | Interaction with librarian      | 4     | GOOD  |
| 4      | Computer facilities             | 4     | GOOD  |
| 5      | Library facilities              | 4     | GOOD  |
| 6      | Extra-curricular activities     | 4     | GOOD  |
| 7      | Recreational facilities         | 4     | GOOD  |
| 8      | Sports facilities               | 4     | GOOD  |
| 9      | Industrial visits/projects etc  | 4     | GOOD  |



# ANALYSIS AND INTERPRETATION OF THE FEEDBACK RECEIVED

1

Interaction with administration



The data illustrates positive feedback for "Interaction with administration," with the majority rating it as "Good" (43.0%) and a significant portion as "Very Good" (33.1%). A moderate percentage found it "Average" (19.0%), while a small percentage marked it as "Poor" (4.96%). Overall, the data indicates a prevailing positive perception of administrative interactions among respondents.

# 2 Interaction with teachers

The data indicates positive feedback for "Interaction with teachers," with a majority rating it as "Good" (45.5%) and a significant portion as "Very Good" (37.2%). A moderate percentage found it "Average" (15.7%), while a minimal percentage marked it as "Poor" (1.65%). Overall, the data suggests a predominant positive perception of interactions with teachers among respondent