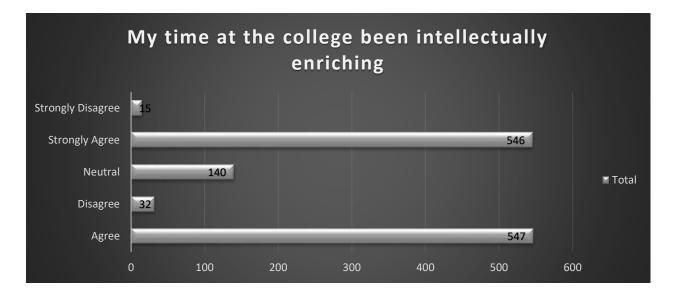

lly enriching

The data reflects student perceptions regarding the intellectual enrichment gained during their time at the college. Among the 1,280 responses, a substantial majority of 546 students strongly agreed that their time at the college has been intellectually enriching. Additionally, 547 students agreed with this sentiment. Conversely, only a minority of 32 students disagreed, and an even smaller number of 15 students strongly disagreed. A moderate number of 140 students expressed a neutral stance on whether their time at the college has been intellectually enriching. Overall, the majority of students perceive their college experience as intellectually stimulating and enriching, indicating satisfaction with the academic and intellectual opportunities provided by the institution.



#### **GENERAL INTERPRETATION:**

The data from Section 1 indicates a consistently positive perception among students regarding various aspects of their college experience. Across all parameters assessed, including admission processes, learning environment, faculty engagement, and extracurricular support, the majority of students strongly agree that their college provides a conducive atmosphere for learning and personal growth. Furthermore, students express satisfaction with the fairness of evaluations, timely communication of information, and the enriching nature of their academic journey. These findings suggest a robust educational



ecosystem where students feel valued, supported, and intellectually stimulated, contributing to a fulfilling college experience characterized by pride, p