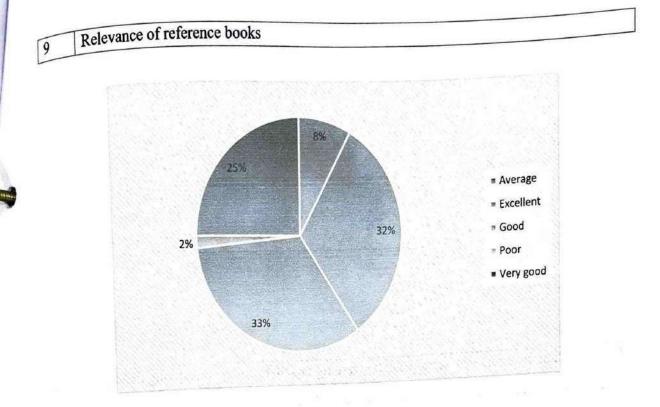

Good" (29.8%), while a smaller count marked it as "Average" (8.26%). A minimal percentage rated the offering as "Poor" (1.65%). Overall, the data suggests a predominant positive perception of the relevance of electives to specialization streams among respondents.



7

The data indicates positive sentiments regarding the "Electives offered in relation to Technological advancements," with a majority rating it as "Good" (31.4%) and a significant portion as "Excellent" (28.9%). A notable percentage found the offerings "Very Good" (28.9%), while a smaller count marked it as "Average" (8.26%). A minimal percentage rated the offerings as "Poor" (2.48%). Overall, the data suggests a predominant positive perception of the alignment of electives with technological advancements among respondents.



The data suggests positive sentiments regarding the "Relevance of reference books," with a majority rating it as "Good" (33.1%) and a significant portion as "Excellent" (32.2%). A notable percentage found the relevance "Very Good" (24.8%), while a smaller count marked it as "Average" (8.26%). A minimal percentage rated the relevance as "Poor" (1.65%). Overall, the data indicates a predominant positive perception of the relevance of reference books among respondents.

# 10 Rate the size of the syllabus in terms of the load on the student

The data indicates positive sentiments regarding the "Size of the syllabus in terms of the load on the student," with a majority rating it as "Good" (32.2%) and a significant portion as "Excellent" (30.6%). A notable percentage found the size "Very Good"