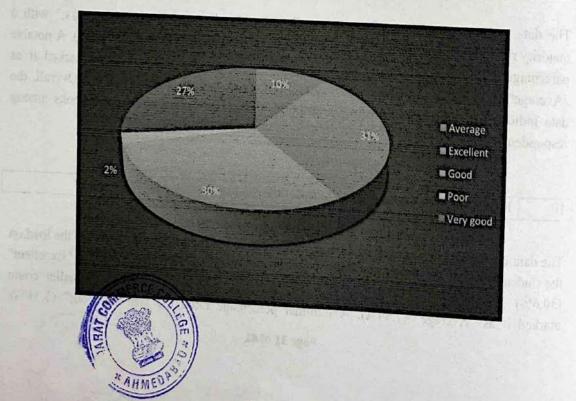

the data indicates a predominant positive perception of the relevance of reference books among respondents.

# 10 Rate the size of the syllabus in terms of the load on the student

The data indicates positive sentiments regarding the "Size of the syllabus in terms of the load on the student," with a majority rating it as "Good" (32.2%) and a significant portion as "Excellent" (30.6%). A notable percentage found the size "Very Good" (26.4%), while a smaller count marked it as "Average" (7.44%). A minimal percentage rated the size as "Poor" (3.31%).

Page 31 of 41



Overall, the data suggests a predominant positive perception of the syllabus size in terms of its load on students among respondents.

terb blogtad blynnerna ett." e ili a manety reieg it is "Good" (Hellar and a sector re-







Page 32 of 41

The data reveals positive sentiments regarding the "Courses in terms of extra learning or selflearning considering the design of the courses," with a majority rating it as "Excellent" (30.6%) and a significant portion as "Good" (29.8%). A notable percentage found the courses "Very Good" (27.3%), while a smaller count marked them as "Average" (9.09%). A minimal percentage rated the courses as "Poor" (2.48%). Overall, the data suggests a predominant positive perception of the opportunities for extra learning or self-learning within the designed courses among respondents.

12 Rate the Courses in terms of sequence of offering considering whether the preceding courses have been covered.



niise Chaten 19.874), A santed is as the the data

The data suggests positive sentiments