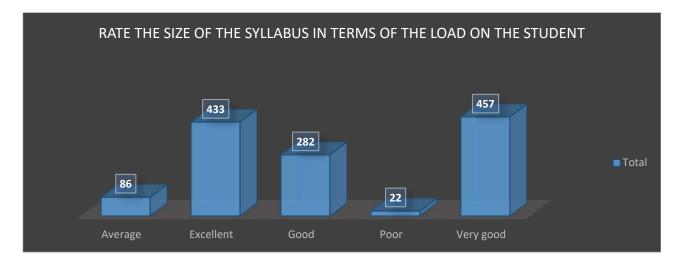

ve perception among students regarding the relevance of reference books, with a notable majority considering it excellent or very good.

#### 10 Rate the size of the syllabus in terms of the load on the student

Students' opinions on the size of the syllabus in terms of the load on the student vary, with a significant majority rating it as "Excellent" or "Very good," totaling 890 responses. Additionally, 282 students rated the size of the syllabus as "Good," while 86 students rated it as "Average." A smaller proportion of students, 22 in total, rated the size of the syllabus as "Poor." Overall, the data suggests a positive perception among students regarding the size of the syllabus and its impact on the student's workload, with a notable majority considering it excellent or very good.





11 Rate the courses in terms of extra learning or self-learning considering the design of the courses



Students' opinions on the courses in terms of extra learning or self-learning, considering the design of the courses, vary. A significant majority rated the courses as "Excellent" or "Very good," totaling 893 responses. Additionally, 281 students rated the courses as "Good," while 84 students rated them as "Average." A smaller proportion of students, 22 in total, rated the courses as "Poor." Overall, the data suggests a positive perception among students regarding the opportunities for extra learning or self-learning within the course design, with a notable majority considering it excellent or very good.

| 12 | Rate the Courses in terms of sequence of offering considering whether the