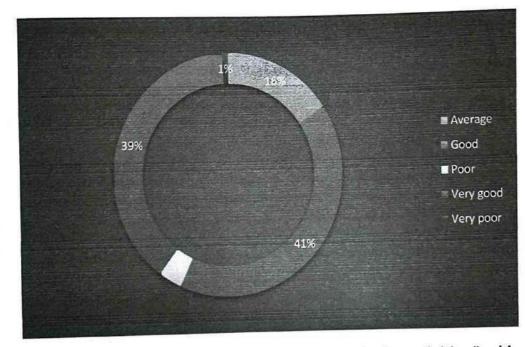

A moderate percentage found the facilities "Average" (18.2%), while a smaller count marked them as "Poor" (5.79%). A minimal percentage rated the facilities as "Very Poor" (0.83%). Overall, the data indicates a predominant positive perception of computer facilities among respondents.

# 4 Library facilities

The data suggests positive sentiments regarding "Library facilities," with a majority rating them as "Good" (44.6%) and a significant portion as "Very Good" (37.2%). A moderate percentage found the facilities "Average" (12.4%), while a smaller count marked them as "Poor" (3.31%). A minimal percentage rated the facilities as "Very Poor" (1.65%). Overall, the data indicates a predominant positive perception of library facilities among respondents.





### 6 Extra-curricular activities



The data suggests positive sentiments regarding "Extra-curricular activities," with a majority rating them as "Good" (41.3%) and a significant portion as "Very Good" (38.8%). A moderate percentage found the activities "Average" (15.7%), while a smaller count marked them as "Poor" (3.31%). A minimal percentage rated the activities as "Very Poor" (0.83%). Overall, the data indicates a predominant positive perception of extra-curricular activities among respondents.



# 7 Recreational facilities



The data indicates positive sentiments regarding "Recreational facilities," with a majority rating them as "Good" (41.3%) and a significant portion as "Very Good" (37.2%). A moderate percentage found the facilities "Average" (18.2%), while a smaller count marked them as "Poor" (3.31%). Overall,