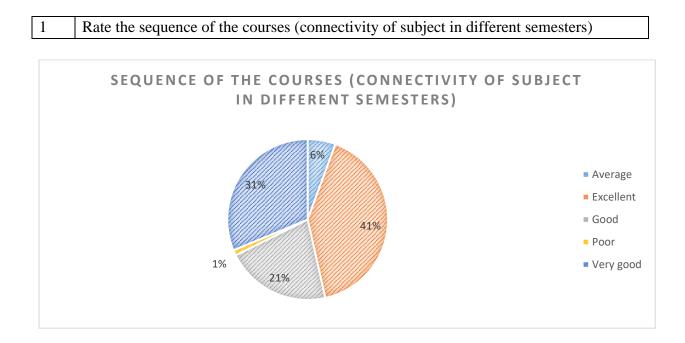

petencies expected out of the course                      | 5     | VERY GOOD |
| 17     | Composition of the courses in terms of social science and    |       |           |
|        | humanities, discipline core, discipline elective, open       |       |           |
|        | elective, project etc.                                       | 5     | VERY GOOD |
| 18     | Course in relation to the real-life applications             | 5     | VERY GOOD |
| 19     | Does this course help your child earn money                  | 5     | VERY GOOD |



| 20 | Does this course helps in making your child a good human |   |           |
|----|----------------------------------------------------------|---|-----------|
|    | being                                                    | 5 | VERY GOOD |



The majority of students rate the sequence of courses in terms of the connectivity of subjects across different semesters as either "Excellent" or "Very good," comprising a total of 923 responses. Additionally, 271 students rated the sequence as "Good," while 72 students rated it as "Average." A smaller proportion of students, 14 in total, rated the sequence as "Poor." Overall, the data suggests a positive perception among students regarding the coherence and connectivity of subjects throughout their academic journey, with a notable majority considering it either excellent or very good.





Students' opinions on the alignment of course syllabi with expected competencies vary, with a notable majority rating it as "Excellent" or "Very good," totaling 878 responses. Additionally, 307 stude