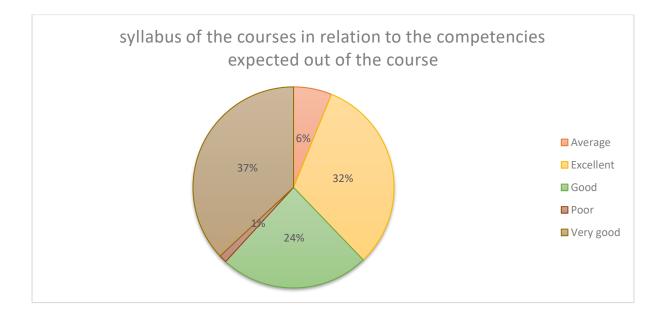

hild a good human |   |           |
|----|----------------------------------------------------------|---|-----------|
|    | being                                                    | 5 | VERY GOOD |



The majority of students rate the sequence of courses in terms of the connectivity of subjects across different semesters as either "Excellent" or "Very good," comprising a total of 923 responses. Additionally, 271 students rated the sequence as "Good," while 72 students rated it as "Average." A smaller proportion of students, 14 in total, rated the sequence as "Poor." Overall, the data suggests a positive perception among students regarding the coherence and connectivity of subjects throughout their academic journey, with a notable majority considering it either excellent or very good.





Students' opinions on the alignment of course syllabi with expected competencies vary, with a notable majority rating it as "Excellent" or "Very good," totaling 878 responses. Additionally, 307 students rated the syllabus as "Good," while 79 students rated it as "Average." A smaller proportion of students, 16 in total, rated the syllabus as "Poor." Overall, the data indicates a positive perception among students regarding the adequacy of course syllabi in relation to expected competencies, with a significant majority considering it excellent or very good.



Students' perceptions of the relevance of syllabus units to the course vary, with a significant majority rating it as "Excellent" or "Very good," totaling 862 responses. Additionally, 304 students rated the relevance as "Good," while