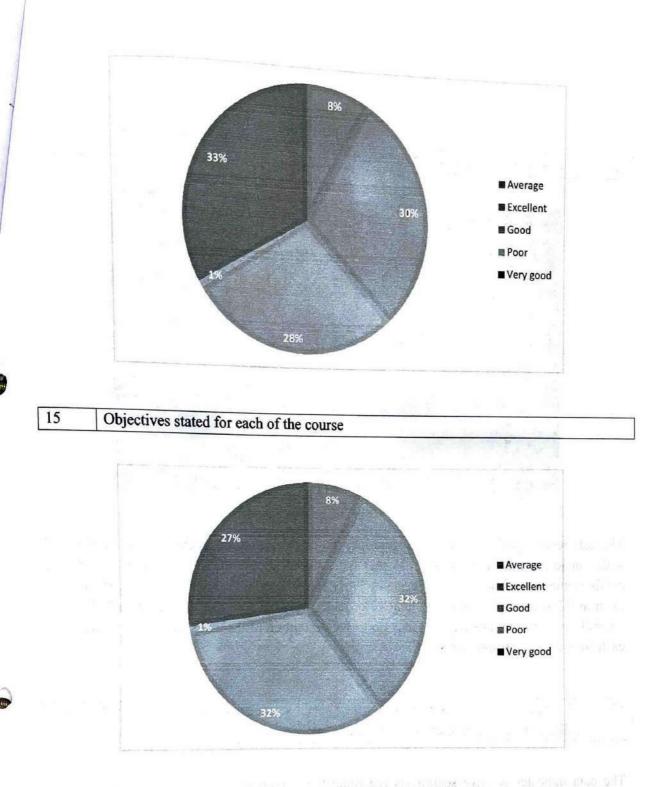

e percentage found the loading "Very Good" (23.1%), while a smaller count marked it as "Average" (9.92%). A minimal percentage rated the loading as "Poor" (2.48%). Overall, the data suggests a predominant positive perception of the course loading within a semester among respondents.



The data reveals positive sentiments regarding the "Evaluation scheme designed for each of the course," with a majority rating it as "Very Good" (33.1%) and a significant portion as "Excellent" (29.8%). A notable percentage found the evaluation scheme "Good" (28.1%), while a smaller count marked it as "Average" (8.26%). A minimal percentage rated the scheme as "Poor" (0.83%). Overall, the data suggests a predominant positive perception of the evaluation schemes designed for each course among respondents.





The data suggests positive sentiments regarding the "Objectives stated for each of the course," with a majority rating it as "Good" (32.2%) and a significant portion as "Excellent" (32.2%). A notable percentage found the objectives "Very Good" (27.3%), while a smaller count marked them as "Average" (7.44%). A minimal percentage rated the objectives as "Poor" (0.83%). Overall, the data indicates a predominant positive perception of the stated objectives for each course among respondents.

Page 35 of 41



## 16 Competencies expected out of the course



The data reveals positive sentiments regarding the "Competencies expected out of the course," with a majority rating it as "Good" (33.1%) and a significant portion as "Excellent" (30.6%). A notable percentage found the competencies "Very G