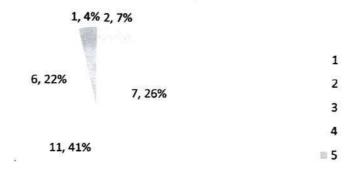

competencies expected out of the course Fq



Nerce Control of the second se

Page 8 of 19

## 3 Relevance of the units in syllabus relevant to the course Fq



## 4 sequence of the units in the course Fq





## 5 allocation of the credits to the course Fq 1, 4% -1, 3% 4, 15%

11, 41%

1

2

3

4 11 5

## 6 Time allotted to complete the syllabus Fq





## 7 offering of the electives in terms of their relevance to the specialization streams Fq

| 0, 0% 1, 4% |     |
|-------------|-----|
|             | 1   |
|             | 2   |
| 10, 37%     | 3   |
| 15, 55%     | 4   |
|             | = 5 |

## 8 electives offered in relation to the Technological advancements Fq







## 9 relevance of reference books Fq



## 10 Rate the size of the syllabus in terms of the load on the student Fq





## 11 Rate the courses in terms of extra learning or self-learning considering the design of the courses Fq

| 1, 4%0, 0%    |     |
|---------------|-----|
|               | 1   |
| 6, 22% 7, 26% | 2   |
|               | 3   |
| 13, 48%       | 4   |
|               | m 5 |

## 12 Rate the Courses in terms of sequence of offering considering whether the preceding courses have been covered. Fq



1 2

3 4



## 13 loading of the courses in a semester Fq 2, 7% 3, 11%

|        |       |        | 2        |
|--------|-------|--------|----------|
| 9, 33% |       | 8, 30% | 3        |
|        |       |        | 4        |
|        |       |        | <b>5</b> |
|        | 5.19% |        |          |

1

## 14 evaluation scheme designed for each of the course Fq





## 15 objectives stat