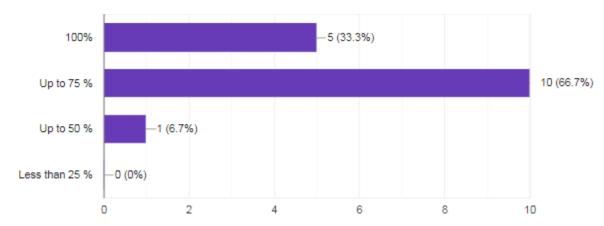

#### 2. 'Financial Education Workshop'

On 25<sup>th</sup> March, 2022 a seminar was organized by SEBI (Securities & Exchange Board of India)at Gujarat Commerce College, Ahmedabad under CWDC. The theme of the seminar was 'Financial Education Workshop'. Students were registered through Google link https://forms.gle/rxwSBBeh9YeTtGnC8. A total 80 students attended the seminar. Ms. Palak Lotiya was the resource persons of this seminar. Very nicely described about increase awareness and knowledge of investment products, usage of investment products, investment strategies, how you can adopt appropriate ability for making investment etc. At the end of the seminar handbook of Financial Education given by the SEBI to all participates. The students had many doubts and all their doubts were solved with a satisfactory answer. Feedback of seminar holders were collected through the <a href="https://forms.gle/RU4cvA2wdgPUXAFv6">https://forms.gle/RU4cvA2wdgPUXAFv6</a> Google link. The students' feedback was taken on the Google link https://forms.gle/gT3T8xhKRvbTNn198.

#### **Students' Feedback Analysis:**

1) How do you rate the he theme of the talk?

2) Does this seminar beneficial for future investment planning?

3) If yes, then up to at what extent it is beneficial?

4) How will you rate the expert?