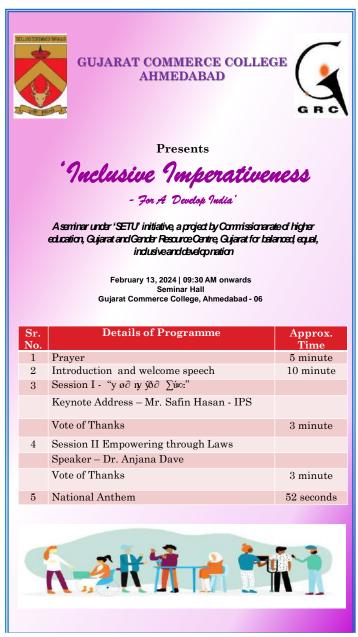

# Academic Year 2023-24 Gender Equity Initiatives

| Sr. No. | Event Name                                                |
|---------|-----------------------------------------------------------|
| 1       | Seminar - 'Cyber Security Awareness'                      |
| 2       | Seminar - 'Drug Awareness'                                |
| 3       | Seminar - 'Movie Screening- The Kerala Story'             |
| 4       | Seminar - 'Nutrition and Health In Ayurveda'              |
| 5       | Seminar - 'Inclusive imperativeness for a developed India |
| 6       | Seminar - "Menstrual Hygiene"                             |
| 7       | Self Defense Training                                     |
| 8       | Career Advancement Training                               |