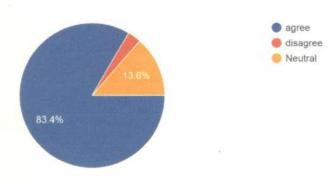

A structured questionnaire was developed and used for data collection. The questionnaire contained various gender-related questions, and data were collected from 302 students on the campus. The collected data were tabulated and analyzed using Microsoft Excel, with the statistical technique of mean applied for analysis. The graphical representation of the analyzed data is provided below.

Following is a summary of questions asked and responses received

Ellisbridge, Ahmedabad-6
(Department of Education, Government of Gujarat)
ISO 9001:2008 Certified & Accredited Grade 'B' by NAAC
(Tel): 079 26430546 Website: gccabd.co.in

The College follows gender equality in every sphere 302 responses

A Women cell is setup in the college and students are aware about the women cell? 302 responses

The library offers equal opportunity to all genders? 302 responses