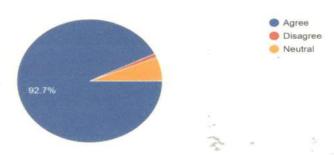

A structured questionnaire was developed and used for data collection. The questionnaire contained various gender-related questions, and data were collected from 302 students on the campus. The collected data were tabulated and analyzed using Microsoft Excel, with the statistical technique of mean applied for analysis. The graphical representation of the analyzed data is provided below.

Following is a summary of questions asked and responses received

Ellisbridge, Ahmedabad-6
(Department of Education, Government of Gujarat)
ISO 9001:2008 Certified & Accredited Grade 'B' by NAAC
(Tel): 079 26430546 Website: gccabd.co.in