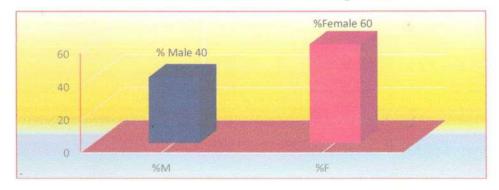

Table 2: Gender wise Details of Teaching staff in the College

| Sr.No | Year    | Total | Male | Female | %M | %F |
|-------|---------|-------|------|--------|----|----|
| 1     | 2023-24 | 20    | 8    | 12     | 40 | 60 |