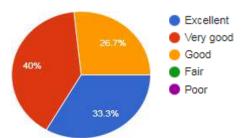

The College follows gender equality in every sphere 302 responses

A Women cell is setup in the college and students are aware about the women cell? 302 responses

The library offers equal opportunity to all genders? 302 responses