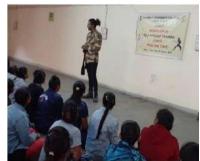

#### 3. Celebration of International Women's Day:

International Women's Day is celebrated on 8<sup>th</sup> March, 2020. This year IWD (IWD- 2020) theme was observed as "I am Generation Equality: Realizing Women's Rights". The government under the aegis of Ministry of Women and Child Development has proposed to observe the Day throughout the country alongwith a media and publicity campaign from 1<sup>st</sup> March to 7<sup>th</sup> March, 2020, in the run up to the main event on 8<sup>th</sup> March, 2020. The college has organized a seminar under collegiate women development cell on 7<sup>th</sup> March in seminar hall. The former PSI, Hima Desai delivered an interesting lecture on "Awareness of Legal Rights for Women". She also informed girl not to misuse the laws. She said girls to be bold and motivated to be independent. Total44 students were present in this programme.