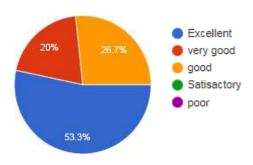

#### **Students' Feedback Analysis:**

1) How do you rate the he theme of the talk?

2) Does this seminar beneficial for future investment planning?

3) If yes, then up to at what extent it is beneficial?

4) How will you rate the expert?

6) Management of seminar.

- 7) Kindly provide your valuable suggestions.
- i) Everything is okay and different view about education purpose.
- ii) At list inform about it early.
- iii) Well and good.