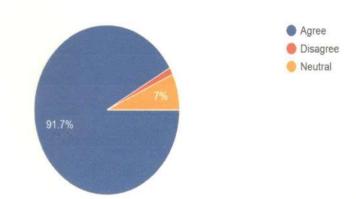

The College follows gender equality in every sphere 302 responses

A Women cell is setup in the college and students are aware about the women cell? 302 responses

The library offers equal opportunity to all genders? 302 responses