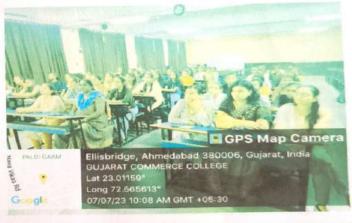

# GUJARAT COMMERCE COLLEGE, AHMEDABAD CYBER CLUB CELL UNDER CWDC REPORT OF SEMINAR "CYBER SECURITY AWARENESS"

Event- Seminar on Cyber Security Awareness

Date- 18 July 2023

Timing-11 AM-1 PM

Venue- Seminar Hall, Gujarat Commerce College Campus

### **Objectives:**

This seminar on cyber security was organized by Gujarat Commerce College to raise awareness and educate students about the risks associated with cybercrime and the measures that can be taken to prevent such activities. The seminar aims to educate participants about the importance of cyber security and how it can be used to protect sensitive data and information. Mr. Ghanshyam Shah from the IT department was invited to deliver the lecture. More than 100 students participated in the seminar.

#### PHOTOS: