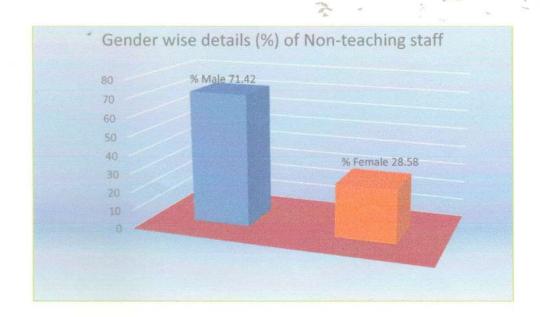

Table 3: Gender wise Details of Non-Teaching staff in the College

| Sr.No | Year    | Total | Male | Female | %M    | %F    |
|-------|---------|-------|------|--------|-------|-------|
| 1     | 2023-24 | 07    | 05   | 02     | 71.42 | 28.58 |