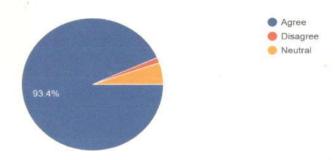

A structured questionnaire was developed and used for data collection. The questionnaire contained various gender-related questions, and data were collected from 302 students on the campus. The collected data were tabulated and analyzed using Microsoft Excel, with the statistical technique of mean applied for analysis. The graphical representation of the analyzed data is provided below.

Following is a summary of questions asked and responses received

Ellisbridge, Ahmedabad-6
(Department of Education, Government of Gujarat)
ISO 9001:2008 Certified & Accredited Grade 'B' by NAAC
(Tel): 079 26430546 Website: gccabd.co.in

The College follows gender equality in every sphere 302 responses

A Women cell is setup in the college and students are aware about the women cell? 302 responses

The library offers equal opportunity to all genders? 302 responses