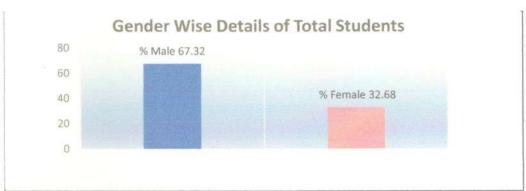

### **Data Analysis**

Table 1: Gender wise Details of Total Students in the College

| Sr.No | Year    | Total | Male | Female | %M    | %F    |  |
|-------|---------|-------|------|--------|-------|-------|--|
| 1     | 2023-24 | 2745  | 1848 | 897    | 67.32 | 32.68 |  |