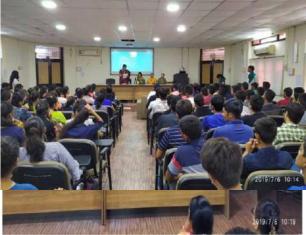

# 1. Talk on "common health hazards among college students: Its prevention and management"

To serve this purpose, our college organized informative and inspirational talk on "common health hazards among college students: Its prevention and management" on 6<sup>th</sup> July, 2019 from 10:00 a.m. to 12:00 p.m. The information shared by Dr. Shailaja Patel, Assistant Professor, Shree B.G. Patel College of Physiotherapy, Anand is really helpful for mental as well as physical health. She also gave demonstration of exercise which can help to improve the health with small exercises at home and office. She also explained which food should be taken to maintain the health without any oral supplements of vitamins. She also taught how to keep body posture at time of sitting, standing as well as sleeping so that

joint pains can be avoided in future. There are three enemies of health: stress, smoking and inactiveness. Prayer is crucial for mental health. Total 178 students participated in this programme.

Ellisbridge, Ahmedabad-6 (Department of Education, Government of Gujarat) ISO 9001:2008 Certified & Accredited Grade 'B' by NAAC