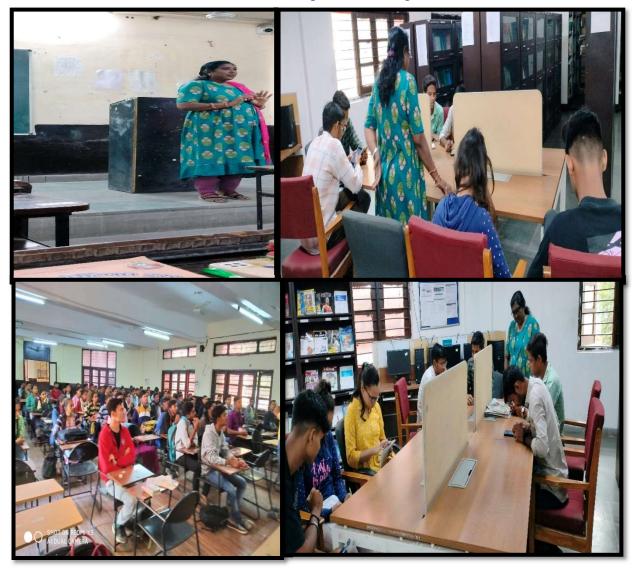

### **OBJECTIVES OF SEMINAR:**

- Awareness of POCSO ACT
- To protect children from offenses of sexual assault
- Address offences of sexual exploitation and sexual abuse of children

A seminar was organize by Gujarat Commerce College, Ahmedabad on 27 September 2023 under CWDC. The theme of the seminar was "Protection of children under Sexual offences". Well-known speaker Dr. Anjana Dave enounced the subject in such a manner to reach students' hearts. The contents of the POCSO Act were explained in detail using a power point presentation. One of the objectives of the seminar was to provide guidance with ways to deal with the traumatic experiences of children that often shut down the human psyche. A child who has experienced such a violation and the person who is in a position to provide support often tend to shut down mentally, a common response to significant trauma.

The Seminar then transitioned into the subjective experiences and feelings of a child in the face of abuse. This portion addressed some of the defense mechanisms, psychological processes (trauma, zoning out, aggression, over compliance, compromised memory/cognition), regressive social structures (victim blaming/shaming, gender, sexual taboos, lack of sex education), thought processes and the perpetrator's psychological make-up. All these factors contribute to a culture of shame and silence around reporting abuse. More than 90 students were participated in this seminar.