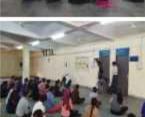

### **OBJECTIVES OF SEMINAR:**

- Awareness of POCSO ACT
- To protect children from offenses of sexual assault
- Address offences of sexual exploitation and sexual abuse of children

A seminar was organize by Gujarat Commerce College, Ahmedabad on 27 September 2023 under CWDC. The theme of the seminar was "Protection of children under Sexual offences". Well-known speaker Dr. Anjana Dave enounced the subject in such a manner to reach students' hearts. The contents of the POCSO Act were explained in detail using a power point presentation. One of the objectives of the seminar was to provide guidance with ways to deal with the traumatic experiences of children that often shut down the human psyche. A child who has experienced such a violation and the person who is in a position to provide support often tend to shut down mentally, a common response to significant trauma.

The Seminar then transitioned into the subjective experiences and feelings of a child in the face of abuse. This portion addressed some of the defense mechanisms, psychological processes (trauma, zoning out, aggression, over compliance, compromised memory/cognition), regressive social structures (victim blaming/shaming, gender, sexual taboos, lack of sex education), thought processes and the perpetrator's psychological make-up. All these factors contribute to a culture of shame and silence around reporting abuse. More than 90 students were participated in this seminar.