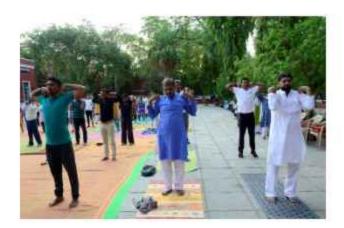

| 2020-21 | awareness programme on gender discrimination                      | 21-10-2020    | 350 | Dr. Seema Kashyap, Lecturer,     |
|---------|-------------------------------------------------------------------|---------------|-----|----------------------------------|
|         |                                                                   |               |     | Government B. Ed, College, DIET, |
|         |                                                                   |               |     | Ahmedabad                        |
| 2019-20 | Finishing school                                                  | 06/08/2019 to | 79  | KCG GUJARAT                      |
|         |                                                                   | 16/08/2019    |     |                                  |
| 2019-20 |                                                                   | 18/06/2019 TO | 500 | Gujarat Commerce College         |
|         | International yog day celebration & training session              | 20/06/2019    |     |                                  |
| 2019-20 | inspirational talk on "common health hazards among college        | 06-07-2019    | 178 | Gujarat Commerce College,        |
|         | students: Its prevention and management"                          |               |     | Ahmedabad                        |
| 2019-20 | Self Defense training for girls under CWDC and RUSA (component 9- | 31-03-2020    | 52  | Rushiraj Foundation              |
|         | Equity Initiative)                                                |               |     |                                  |