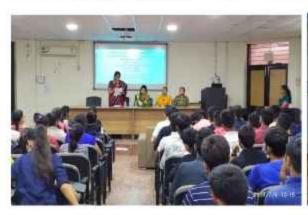

### **OBJECTIVES OF SEMINAR:**

- Awareness of POCSO ACT
- To protect children from offenses of sexual assault
- Address offences of sexual exploitation and sexual abuse of children

A seminar was organize by Gujarat Commerce College, Ahmedabad on 27 September 2023 under CWDC. The theme of the seminar was "Protection of children under Sexual offences". Well-known speaker Dr. Anjana Dave enounced the subject in such a manner to reach students' hearts. The contents of the POCSO Act were explained in detail using a power point presentation. One of the objectives of the seminar was to provide guidance with ways to deal with the traumatic experiences of children that often shut down the human psyche. A child who has experienced such a violation and the person who is in a position to provide support often tend to shut down mentally, a common response to significant trauma.

The Seminar then transitioned into the subjective experiences and feelings of a child in the face of abuse. This portion addressed some of the defense mechanisms, psychological processes (trauma, zoning out, aggression, over compliance, compromised memory/cognition), regressive social structures (victim blaming/shaming, gender, sexual taboos, lack of sex education), thought processes and the perpetrator's psychological make-up. All these factors contribute to a culture of shame and silence around reporting abuse. More than 90 students were participated in this seminar.