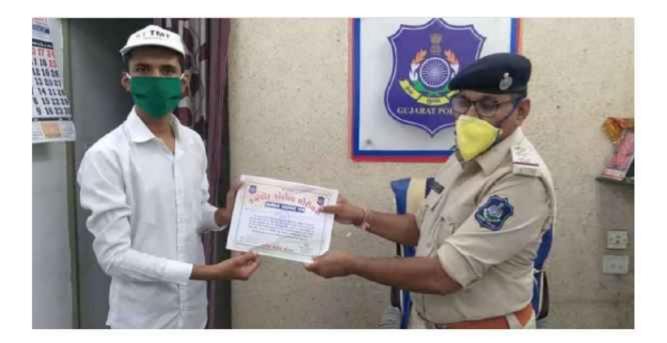

### Student Notice for Seminar

Date: 27/09/23

Gujarat Commerce College, Ahmedabad is organizing a seminar on "POCSO ACT" for B. Com and M. Com Students under the CWDC on Wednesday, 27/09/23 at 11 A.M in Seminar Hall. All students should remain present in seminar hall at 10.45 A.M.

<sub>ગુજરા</sub>ત ક્રોમર્સ ક્રોલેજ અમદાવાદ ખાતે અભ્યાસ કરતા B.Com and M.Com ના વિદ્યાર્થીઓ માટે -<sub>POCSO ACT " માટે નો સેમિનાર તા 27/09/23 ને બુધવાર ના રોજ સેમીનાર હ્રેલ માં આયોજન <sub>કરવામાં</sub> આવેલ છે સર્વે વિદ્યાર્થીઓએ 10.45 વાગે સેમીનાર હ્રોલ માં હાજર રેહવું.</sub>

### **OBJECTIVES OF SEMINAR:**

- Awareness of POCSO ACT
- To protect children from offenses of sexual assault
- Address offences of sexual exploitation and sexual abuse of children

A seminar was organize by Gujarat Commerce College, Ahmedabad on 27 September 2023 under CWDC. The theme of the seminar was "Protection of children under Sexual offences". Well-known speaker Dr. Anjana Dave enounced the subject in such a manner to reach students' hearts. The contents of the POCSO Act were explained in detail using a power point presentation. One of the objectives of the seminar was to provide guidance with ways to deal with the traumatic experiences of children that often shut down the human psyche. A child who has experienced such a violation and the person who is in a position to provide support often tend to shut down mentally, a common response to significant trauma.

The Seminar then transitioned into the subjective experiences and feelings of a child in the face of abuse. This portion addressed some of the defense mechanisms, psychological processes (trauma, zoning out, aggression, over compliance, compromised memory/cognition), regressive social structures (victim blaming/shaming, gender, sexual taboos, lack of sex education), thought processes and the perpetrator's psychological make-up. All these factors contribute to a culture of shame and silence around reporting abuse. More than 90 students were participated in this seminar.