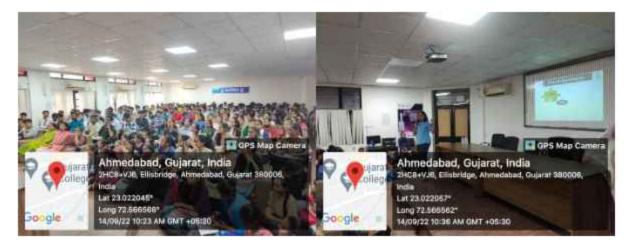

### **OBJECTIVES OF SEMINAR:**

- Awareness of POCSO ACT
- To protect children from offenses of sexual assault
- Address offences of sexual exploitation and sexual abuse of children

A seminar was organize by Gujarat Commerce College, Ahmedabad on 27 September 2023 under CWDC. The theme of the seminar was "Protection of children under Sexual offences". Well-known speaker Dr. Anjana Dave enounced the subject in such a manner to reach students' hearts. The contents of the POCSO Act were explained in detail using a power point presentation. One of the objectives of the seminar was to provide guidance with ways to deal with the traumatic experiences of children that often shut down the human psyche. A child who has experienced such a violation and the person who is in a position to provide support often tend to shut down mentally, a common response to significant trauma.

The Seminar then transitioned into the subjective experiences and feelings of a child in the face of abuse. This portion addressed some of the defense mechanisms, psychological processes (trauma, zoning out, aggression, over compliance, compromised memory/cognition), regressive social structures (victim blaming/shaming, gender, sexual taboos, lack of sex education), thought processes and the perpetrator's psychological make-up. All these factors contribute to a culture of shame and silence around reporting abuse. More than 90 students were participated in this seminar.