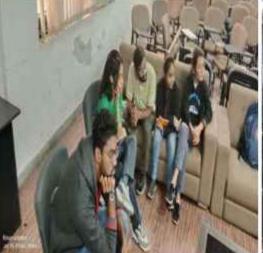

### **OBJECTIVES OF SEMINAR:**

- Awareness of POCSO ACT
- To protect children from offenses of sexual assault
- Address offences of sexual exploitation and sexual abuse of children

A seminar was organize by Gujarat Commerce College, Ahmedabad on 27 September 2023 under CWDC. The theme of the seminar was "Protection of children under Sexual offences". Well-known speaker Dr. Anjana Dave enounced the subject in such a manner to reach students' hearts. The contents of the POCSO Act were explained in detail using a power point presentation. One of the objectives of the seminar was to provide guidance with ways to deal with the traumatic experiences of children that often shut down the human psyche. A child who has experienced such a violation and the person who is in a position to provide support often tend to shut down mentally, a common response to significant trauma.

The Seminar then transitioned into the subjective experiences and feelings of a child in the face of abuse. This portion addressed some of the defense mechanisms, psychological processes (trauma, zoning out, aggression, over compliance, compromised memory/cognition), regressive social structures (victim blaming/shaming, gender, sexual taboos, lack of sex education), thought processes and the perpetrator's psychological make-up. All these factors contribute to a culture of shame and silence around reporting abuse. More than 90 students were participated in this seminar.