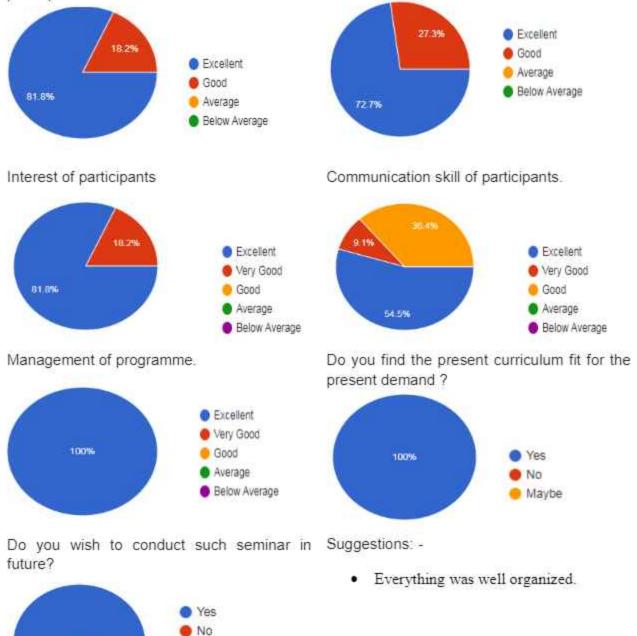

### **OBJECTIVES OF SEMINAR:**

- Awareness of POCSO ACT
- To protect children from offenses of sexual assault
- Address offences of sexual exploitation and sexual abuse of children

A seminar was organize by Gujarat Commerce College, Ahmedabad on 27 September 2023 under CWDC. The theme of the seminar was "Protection of children under Sexual offences". Well-known speaker Dr. Anjana Dave enounced the subject in such a manner to reach students' hearts. The contents of the POCSO Act were explained in detail using a power point presentation. One of the objectives of the seminar was to provide guidance with ways to deal with the traumatic experiences of children that often shut down the human psyche. A child who has experienced such a violation and the person who is in a position to provide support often tend to shut down mentally, a common response to significant trauma.

The Seminar then transitioned into the subjective experiences and feelings of a child in the face of abuse. This portion addressed some of the defense mechanisms, psychological processes (trauma, zoning out, aggression, over compliance, compromised memory/cognition), regressive social structures (victim blaming/shaming, gender, sexual taboos, lack of sex education), thought processes and the perpetrator's psychological make-up. All these factors contribute to a culture of shame and silence around reporting abuse. More than 90 students were participated in this seminar.