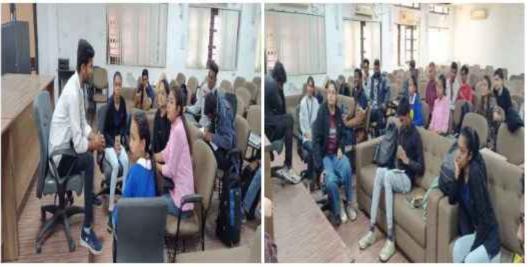

### **OBJECTIVES OF SEMINAR:**

- Awareness of POCSO ACT
- To protect children from offenses of sexual assault
- Address offences of sexual exploitation and sexual abuse of children

A seminar was organize by Gujarat Commerce College, Ahmedabad on 27 September 2023 under CWDC. The theme of the seminar was "Protection of children under Sexual offences". Well-known speaker Dr. Anjana Dave enounced the subject in such a manner to reach students' hearts. The contents of the POCSO Act were explained in detail using a power point presentation. One of the objectives of the seminar was to provide guidance with ways to deal with the traumatic experiences of children that often shut down the human psyche. A child who has experienced such a violation and the person who is in a position to provide support often tend to shut down mentally, a common response to significant trauma.

The Seminar then transitioned into the subjective experiences and feelings of a child in the face of abuse. This portion addressed some of the defense mechanisms, psychological processes (trauma, zoning out, aggression, over compliance, compromised memory/cognition), regressive social structures (victim blaming/shaming, gender, sexual taboos, lack of sex education), thought processes and the perpetrator's psychological make-up. All these factors contribute to a culture of shame and silence around reporting abuse. More than 90 students were participated in this seminar.