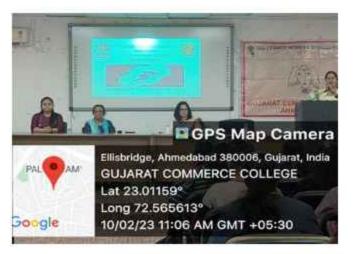

### **OBJECTIVES OF SEMINAR:**

- Awareness of POCSO ACT
- To protect children from offenses of sexual assault
- Address offences of sexual exploitation and sexual abuse of children

A seminar was organize by Gujarat Commerce College, Ahmedabad on 27 September 2023 under CWDC. The theme of the seminar was "Protection of children under Sexual offences". Well-known speaker Dr. Anjana Dave enounced the subject in such a manner to reach students' hearts. The contents of the POCSO Act were explained in detail using a power point presentation. One of the objectives of the seminar was to provide guidance with ways to deal with the traumatic experiences of children that often shut down the human psyche. A child who has experienced such a violation and the person who is in a position to provide support often tend to shut down mentally, a common response to significant trauma.

The Seminar then transitioned into the subjective experiences and feelings of a child in the face of abuse. This portion addressed some of the defense mechanisms, psychological processes (trauma, zoning out, aggression, over compliance, compromised memory/cognition), regressive social structures (victim blaming/shaming, gender, sexual taboos, lack of sex education), thought processes and the perpetrator's psychological make-up. All these factors contribute to a culture of shame and silence around reporting abuse. More than 90 students were participated in this seminar.