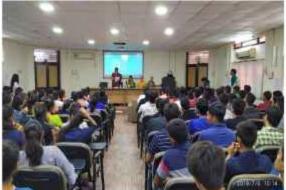

### **OBJECTIVES OF SEMINAR:**

- Awareness of POCSO ACT
- To protect children from offenses of sexual assault
- Address offences of sexual exploitation and sexual abuse of children

A seminar was organize by Gujarat Commerce College, Ahmedabad on 27 September 2023 under CWDC. The theme of the seminar was "Protection of children under Sexual offences". Well-known speaker Dr. Anjana Dave enounced the subject in such a manner to reach students' hearts. The contents of the POCSO Act were explained in detail using a power point presentation. One of the objectives of the seminar was to provide guidance with ways to deal with the traumatic experiences of children that often shut down the human psyche. A child who has experienced such a violation and the person who is in a position to provide support often tend to shut down mentally, a common response to significant trauma.

The Seminar then transitioned into the subjective experiences and feelings of a child in the face of abuse. This portion addressed some of the defense mechanisms, psychological processes (trauma, zoning out, aggression, over compliance, compromised memory/cognition), regressive social structures (victim blaming/shaming, gender, sexual taboos, lack of sex education), thought processes and the perpetrator's psychological make-up. All these factors contribute to a culture of shame and silence around reporting abuse. More than 90 students were participated in this seminar.