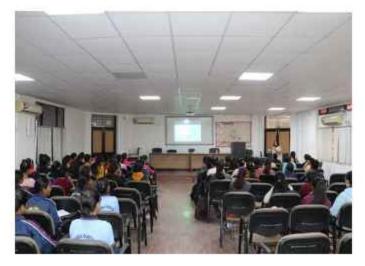

### **OBJECTIVES OF SEMINAR:**

- Awareness of POCSO ACT
- To protect children from offenses of sexual assault
- Address offences of sexual exploitation and sexual abuse of children

A seminar was organize by Gujarat Commerce College, Ahmedabad on 27 September 2023 under CWDC. The theme of the seminar was "Protection of children under Sexual offences". Well-known speaker Dr. Anjana Dave enounced the subject in such a manner to reach students' hearts. The contents of the POCSO Act were explained in detail using a power point presentation. One of the objectives of the seminar was to provide guidance with ways to deal with the traumatic experiences of children that often shut down the human psyche. A child who has experienced such a violation and the person who is in a position to provide support often tend to shut down mentally, a common response to significant trauma.

The Seminar then transitioned into the subjective experiences and feelings of a child in the face of abuse. This portion addressed some of the defense mechanisms, psychological processes (trauma, zoning out, aggression, over compliance, compromised memory/cognition), regressive social structures (victim blaming/shaming, gender, sexual taboos, lack of sex education), thought processes and the perpetrator's psychological make-up. All these factors contribute to a culture of shame and silence around reporting abuse. More than 90 students were participated in this seminar.