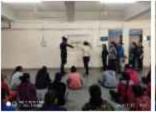

### **OBJECTIVES OF SEMINAR:**

- Awareness of POCSO ACT
- To protect children from offenses of sexual assault
- Address offences of sexual exploitation and sexual abuse of children

A seminar was organize by Gujarat Commerce College, Ahmedabad on 27 September 2023 under CWDC. The theme of the seminar was "Protection of children under Sexual offences". Well-known speaker Dr. Anjana Dave enounced the subject in such a manner to reach students' hearts. The contents of the POCSO Act were explained in detail using a power point presentation. One of the objectives of the seminar was to provide guidance with ways to deal with the traumatic experiences of children that often shut down the human psyche. A child who has experienced such a violation and the person who is in a position to provide support often tend to shut down mentally, a common response to significant trauma.

The Seminar then transitioned into the subjective experiences and feelings of a child in the face of abuse. This portion addressed some of the defense mechanisms, psychological processes (trauma, zoning out, aggression, over compliance, compromised memory/cognition), regressive social structures (victim blaming/shaming, gender, sexual taboos, lack of sex education), thought processes and the perpetrator's psychological make-up. All these factors contribute to a culture of shame and silence around reporting abuse. More than 90 students were participated in this seminar.