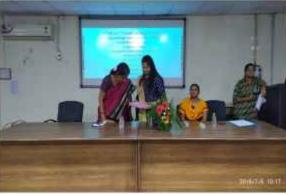

### **OBJECTIVES OF SEMINAR:**

- Awareness of POCSO ACT
- To protect children from offenses of sexual assault
- Address offences of sexual exploitation and sexual abuse of children

A seminar was organize by Gujarat Commerce College, Ahmedabad on 27 September 2023 under CWDC. The theme of the seminar was "Protection of children under Sexual offences". Well-known speaker Dr. Anjana Dave enounced the subject in such a manner to reach students' hearts. The contents of the POCSO Act were explained in detail using a power point presentation. One of the objectives of the seminar was to provide guidance with ways to deal with the traumatic experiences of children that often shut down the human psyche. A child who has experienced such a violation and the person who is in a position to provide support often tend to shut down mentally, a common response to significant trauma.

The Seminar then transitioned into the subjective experiences and feelings of a child in the face of abuse. This portion addressed some of the defense mechanisms, psychological processes (trauma, zoning out, aggression, over compliance, compromised memory/cognition), regressive social structures (victim blaming/shaming, gender, sexual taboos, lack of sex education), thought processes and the perpetrator's psychological make-up. All these factors contribute to a culture of shame and silence around reporting abuse. More than 90 students were participated in this seminar.