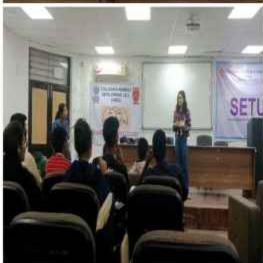

### **OBJECTIVES OF SEMINAR:**

- Awareness of POCSO ACT
- To protect children from offenses of sexual assault
- Address offences of sexual exploitation and sexual abuse of children

A seminar was organize by Gujarat Commerce College, Ahmedabad on 27 September 2023 under CWDC. The theme of the seminar was "Protection of children under Sexual offences". Well-known speaker Dr. Anjana Dave enounced the subject in such a manner to reach students' hearts. The contents of the POCSO Act were explained in detail using a power point presentation. One of the objectives of the seminar was to provide guidance with ways to deal with the traumatic experiences of children that often shut down the human psyche. A child who has experienced such a violation and the person who is in a position to provide support often tend to shut down mentally, a common response to significant trauma.

The Seminar then transitioned into the subjective experiences and feelings of a child in the face of abuse. This portion addressed some of the defense mechanisms, psychological processes (trauma, zoning out, aggression, over compliance, compromised memory/cognition), regressive social structures (victim blaming/shaming, gender, sexual taboos, lack of sex education), thought processes and the perpetrator's psychological make-up. All these factors contribute to a culture of shame and silence around reporting abuse. More than 90 students were participated in this seminar.