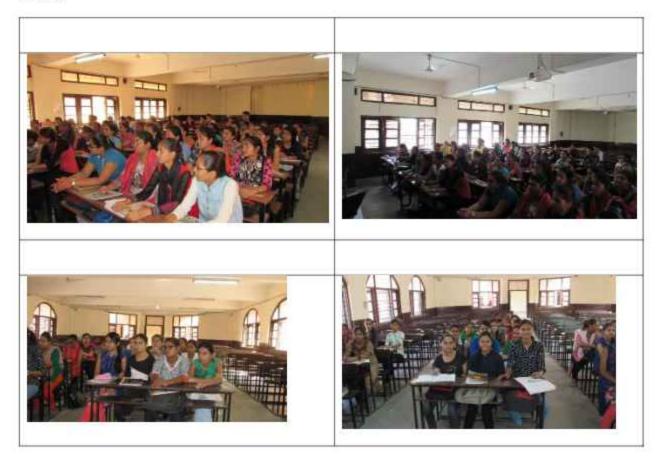

### **OBJECTIVES OF SEMINAR:**

- Awareness of POCSO ACT
- To protect children from offenses of sexual assault
- Address offences of sexual exploitation and sexual abuse of children

A seminar was organize by Gujarat Commerce College, Ahmedabad on 27 September 2023 under CWDC. The theme of the seminar was "Protection of children under Sexual offences". Well-known speaker Dr. Anjana Dave enounced the subject in such a manner to reach students' hearts. The contents of the POCSO Act were explained in detail using a power point presentation. One of the objectives of the seminar was to provide guidance with ways to deal with the traumatic experiences of children that often shut down the human psyche. A child who has experienced such a violation and the person who is in a position to provide support often tend to shut down mentally, a common response to significant trauma.

The Seminar then transitioned into the subjective experiences and feelings of a child in the face of abuse. This portion addressed some of the defense mechanisms, psychological processes (trauma, zoning out, aggression, over compliance, compromised memory/cognition), regressive social structures (victim blaming/shaming, gender, sexual taboos, lack of sex education), thought processes and the perpetrator's psychological make-up. All these factors contribute to a culture of shame and silence around reporting abuse. More than 90 students were participated in this seminar.