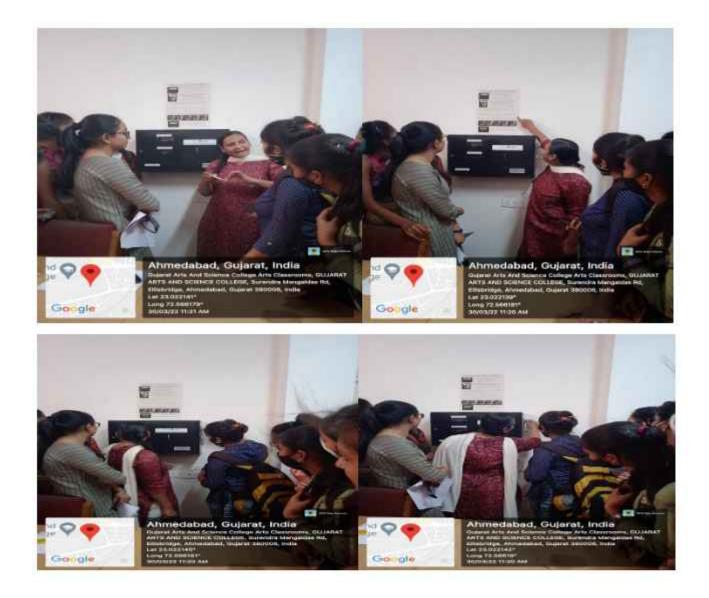

### **OBJECTIVES OF SEMINAR:**

- Awareness of POCSO ACT
- To protect children from offenses of sexual assault
- Address offences of sexual exploitation and sexual abuse of children

A seminar was organize by Gujarat Commerce College, Ahmedabad on 27 September 2023 under CWDC. The theme of the seminar was "Protection of children under Sexual offences". Well-known speaker Dr. Anjana Dave enounced the subject in such a manner to reach students' hearts. The contents of the POCSO Act were explained in detail using a power point presentation. One of the objectives of the seminar was to provide guidance with ways to deal with the traumatic experiences of children that often shut down the human psyche. A child who has experienced such a violation and the person who is in a position to provide support often tend to shut down mentally, a common response to significant trauma.

The Seminar then transitioned into the subjective experiences and feelings of a child in the face of abuse. This portion addressed some of the defense mechanisms, psychological processes (trauma, zoning out, aggression, over compliance, compromised memory/cognition), regressive social structures (victim blaming/shaming, gender, sexual taboos, lack of sex education), thought processes and the perpetrator's psychological make-up. All these factors contribute to a culture of shame and silence around reporting abuse. More than 90 students were participated in this seminar.