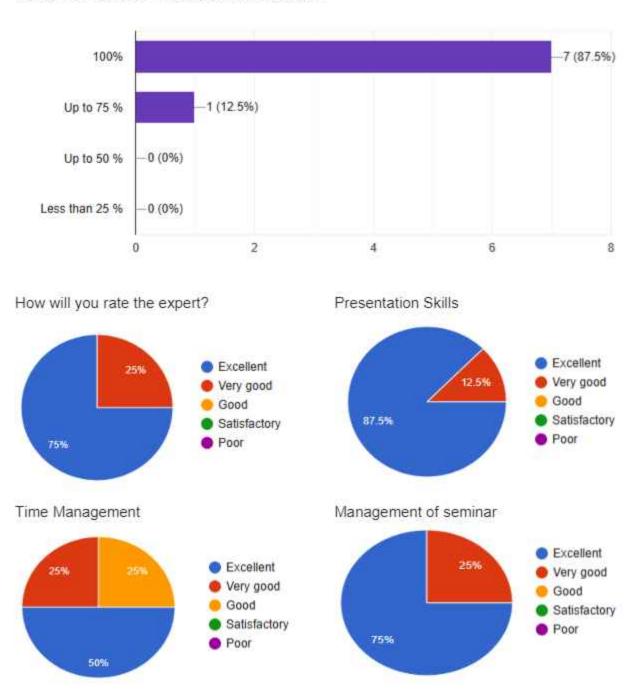

### **OBJECTIVES OF SEMINAR:**

- Awareness of POCSO ACT
- To protect children from offenses of sexual assault
- Address offences of sexual exploitation and sexual abuse of children

A seminar was organize by Gujarat Commerce College, Ahmedabad on 27 September 2023 under CWDC. The theme of the seminar was "Protection of children under Sexual offences". Well-known speaker Dr. Anjana Dave enounced the subject in such a manner to reach students' hearts. The contents of the POCSO Act were explained in detail using a power point presentation. One of the objectives of the seminar was to provide guidance with ways to deal with the traumatic experiences of children that often shut down the human psyche. A child who has experienced such a violation and the person who is in a position to provide support often tend to shut down mentally, a common response to significant trauma.

The Seminar then transitioned into the subjective experiences and feelings of a child in the face of abuse. This portion addressed some of the defense mechanisms, psychological processes (trauma, zoning out, aggression, over compliance, compromised memory/cognition), regressive social structures (victim blaming/shaming, gender, sexual taboos, lack of sex education), thought processes and the perpetrator's psychological make-up. All these factors contribute to a culture of shame and silence around reporting abuse. More than 90 students were participated in this seminar.