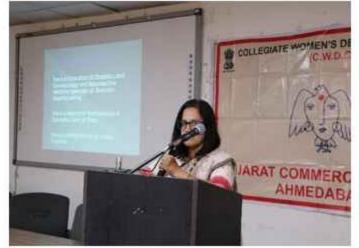

### **OBJECTIVES OF SEMINAR:**

- Awareness of POCSO ACT
- To protect children from offenses of sexual assault
- Address offences of sexual exploitation and sexual abuse of children

A seminar was organize by Gujarat Commerce College, Ahmedabad on 27 September 2023 under CWDC. The theme of the seminar was "Protection of children under Sexual offences". Well-known speaker Dr. Anjana Dave enounced the subject in such a manner to reach students' hearts. The contents of the POCSO Act were explained in detail using a power point presentation. One of the objectives of the seminar was to provide guidance with ways to deal with the traumatic experiences of children that often shut down the human psyche. A child who has experienced such a violation and the person who is in a position to provide support often tend to shut down mentally, a common response to significant trauma.

The Seminar then transitioned into the subjective experiences and feelings of a child in the face of abuse. This portion addressed some of the defense mechanisms, psychological processes (trauma, zoning out, aggression, over compliance, compromised memory/cognition), regressive social structures (victim blaming/shaming, gender, sexual taboos, lack of sex education), thought processes and the perpetrator's psychological make-up. All these factors contribute to a culture of shame and silence around reporting abuse. More than 90 students were participated in this seminar.