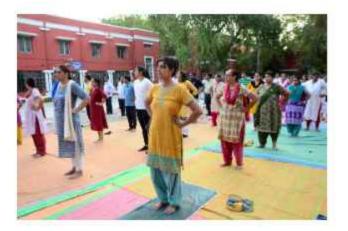

### **OBJECTIVES OF SEMINAR:**

- Awareness of POCSO ACT
- To protect children from offenses of sexual assault
- Address offences of sexual exploitation and sexual abuse of children

A seminar was organize by Gujarat Commerce College, Ahmedabad on 27 September 2023 under CWDC. The theme of the seminar was "Protection of children under Sexual offences". Well-known speaker Dr. Anjana Dave enounced the subject in such a manner to reach students' hearts. The contents of the POCSO Act were explained in detail using a power point presentation. One of the objectives of the seminar was to provide guidance with ways to deal with the traumatic experiences of children that often shut down the human psyche. A child who has experienced such a violation and the person who is in a position to provide support often tend to shut down mentally, a common response to significant trauma.

The Seminar then transitioned into the subjective experiences and feelings of a child in the face of abuse. This portion addressed some of the defense mechanisms, psychological processes (trauma, zoning out, aggression, over compliance, compromised memory/cognition), regressive social structures (victim blaming/shaming, gender, sexual taboos, lack of sex education), thought processes and the perpetrator's psychological make-up. All these factors contribute to a culture of shame and silence around reporting abuse. More than 90 students were participated in this seminar.