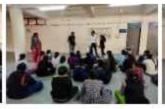

### **OBJECTIVES OF SEMINAR:**

- Awareness of POCSO ACT
- To protect children from offenses of sexual assault
- Address offences of sexual exploitation and sexual abuse of children

A seminar was organize by Gujarat Commerce College, Ahmedabad on 27 September 2023 under CWDC. The theme of the seminar was "Protection of children under Sexual offences". Well-known speaker Dr. Anjana Dave enounced the subject in such a manner to reach students' hearts. The contents of the POCSO Act were explained in detail using a power point presentation. One of the objectives of the seminar was to provide guidance with ways to deal with the traumatic experiences of children that often shut down the human psyche. A child who has experienced such a violation and the person who is in a position to provide support often tend to shut down mentally, a common response to significant trauma.

The Seminar then transitioned into the subjective experiences and feelings of a child in the face of abuse. This portion addressed some of the defense mechanisms, psychological processes (trauma, zoning out, aggression, over compliance, compromised memory/cognition), regressive social structures (victim blaming/shaming, gender, sexual taboos, lack of sex education), thought processes and the perpetrator's psychological make-up. All these factors contribute to a culture of shame and silence around reporting abuse. More than 90 students were participated in this seminar.