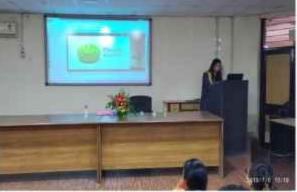

### "POCSO ACT"

Event- Seminar on POCSO ACT Day & Date- 27<sup>th</sup> September 2023 Timing- 11 AM – 1 PM Venue- Seminar Hall, Gujarat Commerce College Campus Co-ordinator- Dr. Rina Shah

### **OBJECTIVES OF SEMINAR:**

- Awareness of POCSO ACT
- To protect children from offenses of sexual assault
- Address offences of sexual exploitation and sexual abuse of children

A seminar was organize by Gujarat Commerce College, Ahmedabad on 27 September 2023 under CWDC. The theme of the seminar was "Protection of children under Sexual offences". Well-known speaker Dr. Anjana Dave enounced the subject in such a manner to reach students' hearts. The contents of the POCSO Act were explained in detail using a power point presentation. One of the objectives of the seminar was to provide guidance with ways to deal with the traumatic experiences of children that often shut down the human psyche. A child who has experienced such a violation and the person who is in a position to provide support often tend to shut down mentally, a common response to significant trauma.

The Seminar then transitioned into the subjective experiences and feelings of a child in the face of abuse. This portion addressed some of the defense mechanisms, psychological processes (trauma, zoning out, aggression, over compliance, compromised memory/cognition), regressive social structures (victim blaming/shaming, gender, sexual taboos, lack of sex education), thought processes and the perpetrator's psychological make-up. All these factors contribute to a culture of shame and silence around reporting abuse. More than 90 students were participated in this seminar.