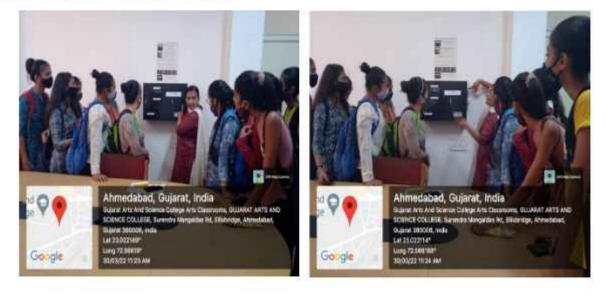

### Student Notice for Seminar

Date: 27/09/23

Gujarat Commerce College, Ahmedabad is organizing a seminar on "POCSO ACT" for B. Com and M. Com Students under the CWDC on Wednesday, 27/09/23 at 11 A.M in Seminar Hall. All students should remain present in seminar hall at 10.45 A.M.

### **OBJECTIVES OF SEMINAR:**

- Awareness of POCSO ACT
- To protect children from offenses of sexual assault
- Address offences of sexual exploitation and sexual abuse of children

A seminar was organize by Gujarat Commerce College, Ahmedabad on 27 September 2023 under CWDC. The theme of the seminar was "Protection of children under Sexual offences". Well-known speaker Dr. Anjana Dave enounced the subject in such a manner to reach students' hearts. The contents of the POCSO Act were explained in detail using a power point presentation. One of the objectives of the seminar was to provide guidance with ways to deal with the traumatic experiences of children that often shut down the human psyche. A child who has experienced such a violation and the person who is in a position to provide support often tend to shut down mentally, a common response to significant trauma.

The Seminar then transitioned into the subjective experiences and feelings of a child in the face of abuse. This portion addressed some of the defense mechanisms, psychological processes (trauma, zoning out, aggression, over compliance, compromised memory/cognition), regressive social structures (victim blaming/shaming, gender, sexual taboos, lack of sex education), thought processes and the perpetrator's psychological make-up. All these factors contribute to a culture of shame and silence around reporting abuse. More than 90 students were participated in this seminar.