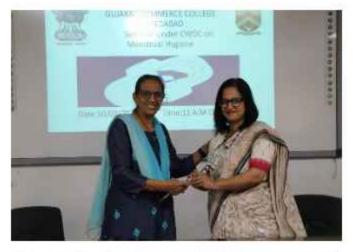

### **OBJECTIVES OF SEMINAR:**

- Awareness of POCSO ACT
- To protect children from offenses of sexual assault
- Address offences of sexual exploitation and sexual abuse of children

A seminar was organize by Gujarat Commerce College, Ahmedabad on 27 September 2023 under CWDC. The theme of the seminar was "Protection of children under Sexual offences". Well-known speaker Dr. Anjana Dave enounced the subject in such a manner to reach students' hearts. The contents of the POCSO Act were explained in detail using a power point presentation. One of the objectives of the seminar was to provide guidance with ways to deal with the traumatic experiences of children that often shut down the human psyche. A child who has experienced such a violation and the person who is in a position to provide support often tend to shut down mentally, a common response to significant trauma.

The Seminar then transitioned into the subjective experiences and feelings of a child in the face of abuse. This portion addressed some of the defense mechanisms, psychological processes (trauma, zoning out, aggression, over compliance, compromised memory/cognition), regressive social structures (victim blaming/shaming, gender, sexual taboos, lack of sex education), thought processes and the perpetrator's psychological make-up. All these factors contribute to a culture of shame and silence around reporting abuse. More than 90 students were participated in this seminar.