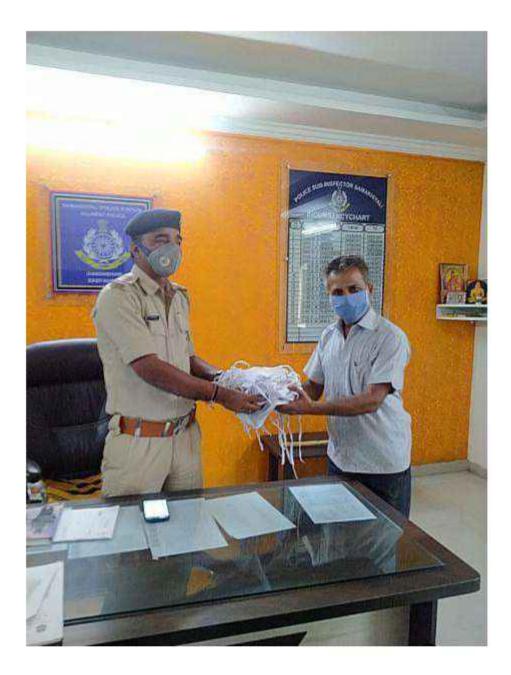

IT

# **GUJARAT COMMERCE COLLEGE**

# CORONA AWARENESS CAMPAIGN

# PROGRAMME OFFICER -

# DR. VANDANA G. TRIVEDI

Starting from 4<sup>th</sup> September 2020, the NSS Unit initiated a Corona Awareness Campaign in order to create awareness to prevent the transmission of the corona virus and to teach the public about the effective ways of hand washing techniques and safety measures, followed by active participation of students. The main agenda of this campaign was to convey the message in the society regarding – the need to wear mask, maintain social distance, encourage people to adopt and follow the corona guidelines released by the Government of India and sanitise hands, till the time a vaccine is available.

DR.V.G.TRIVEDI

પ્રોગ્રામ ઓફીસર ગ્રીન, એસ, એસ, ગુજરાત કોમર્સ કોલેલ અમદાવાઇ-૬.













### GUJARAT COMMERCE COLLEGE (Morning)

Ellisbridge, Ahmedabad-6 (Department of Education, Government of Gujarat) ISO 9001:2008 Certified (Tel): 079 26430546



# NOTICE

### Awareness Programme on Gender Discrimination

17th October 2020

This is to inform all students and staff that an Awareness Programme on Gender Discrimination will be organized on 21st October 2020. The event is aimed at educating and sensitizing the college community about the issue of gender discrimination and ways to promote equality.

### Details of the event:

- Date: 21st October 2020
- Venue: Seminar Hall

The programme will include a keynote address by a guest speaker, followed by interactive sessions on the importance of gender equality in academic and social spaces. All students are requested to at