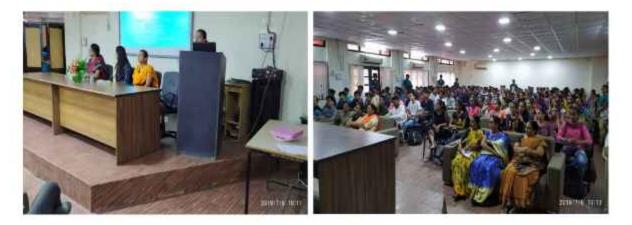

### "POCSO ACT"

Event- Seminar on POCSO ACT Day & Date- 27<sup>th</sup> September 2023 Timing- 11 AM – 1 PM Venue- Seminar Hall, Gujarat Commerce College Campus Co-ordinator- Dr. Rina Shah

### **OBJECTIVES OF SEMINAR:**

- Awareness of POCSO ACT
- To protect children from offenses of sexual assault
- Address offences of sexual exploitation and sexual abuse of children

A seminar was organize by Gujarat Commerce College, Ahmedabad on 27 September 2023 under CWDC. The theme of the seminar was "Protection of children under Sexual offences". Well-known speaker Dr. Anjana Dave enounced the subject in such a manner to reach students' hearts. The contents of the POCSO Act were explained in detail using a power point presentation. One of the objectives of the seminar was to provide guidance with ways to deal with the traumatic experiences of children that often shut down the human psyche. A child who has experienced such a violation and the person who is in a position to provide support often tend to shut down mentally, a common response to significant trauma.

The Seminar then transitioned into the subjective experiences and feelings of a child in the face of abuse. This portion addressed some of the defense mechanisms, psychological processes (trauma, zoning out, aggression, over compliance, compromised memory/cognition), regressive social structures (victim blaming/shaming, gender, sexual taboos, lack of sex education), thought processes and the perpetrator's psychological make-up. All these factors contribute to a culture of shame and silence around reporting abuse. More than 90 students were participated in this seminar.