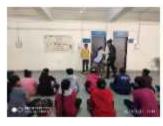

### **OBJECTIVES OF SEMINAR:**

- Awareness of POCSO ACT
- To protect children from offenses of sexual assault
- Address offences of sexual exploitation and sexual abuse of children

A seminar was organize by Gujarat Commerce College, Ahmedabad on 27 September 2023 under CWDC. The theme of the seminar was "Protection of children under Sexual offences". Well-known speaker Dr. Anjana Dave enounced the subject in such a manner to reach students' hearts. The contents of the POCSO Act were explained in detail using a power point presentation. One of the objectives of the seminar was to provide guidance with ways to deal with the traumatic experiences of children that often shut down the human psyche. A child who has experienced such a violation and the person who is in a position to provide support often tend to shut down mentally, a common response to significant trauma.

The Seminar then transitioned into the subjective experiences and feelings of a child in the face of abuse. This portion addressed some of the defense mechanisms, psychological processes (trauma, zoning out, aggression, over compliance, compromised memory/cognition), regressive social structures (victim blaming/shaming, gender, sexual taboos, lack of sex education), thought processes and the perpetrator's psychological make-up. All these factors contribute to a culture of shame and silence around reporting abuse. More than 90 students were participated in this seminar.