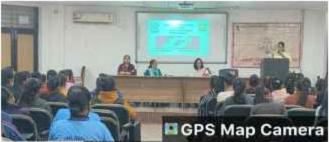

### **OBJECTIVES OF SEMINAR:**

- Awareness of POCSO ACT
- To protect children from offenses of sexual assault
- Address offences of sexual exploitation and sexual abuse of children

A seminar was organize by Gujarat Commerce College, Ahmedabad on 27 September 2023 under CWDC. The theme of the seminar was "Protection of children under Sexual offences". Well-known speaker Dr. Anjana Dave enounced the subject in such a manner to reach students' hearts. The contents of the POCSO Act were explained in detail using a power point presentation. One of the objectives of the seminar was to provide guidance with ways to deal with the traumatic experiences of children that often shut down the human psyche. A child who has experienced such a violation and the person who is in a position to provide support often tend to shut down mentally, a common response to significant trauma.

The Seminar then transitioned into the subjective experiences and feelings of a child in the face of abuse. This portion addressed some of the defense mechanisms, psychological processes (trauma, zoning out, aggression, over compliance, compromised memory/cognition), regressive social structures (victim blaming/shaming, gender, sexual taboos, lack of sex education), thought processes and the perpetrator's psychological make-up. All these factors contribute to a culture of shame and silence around reporting abuse. More than 90 students were participated in this seminar.