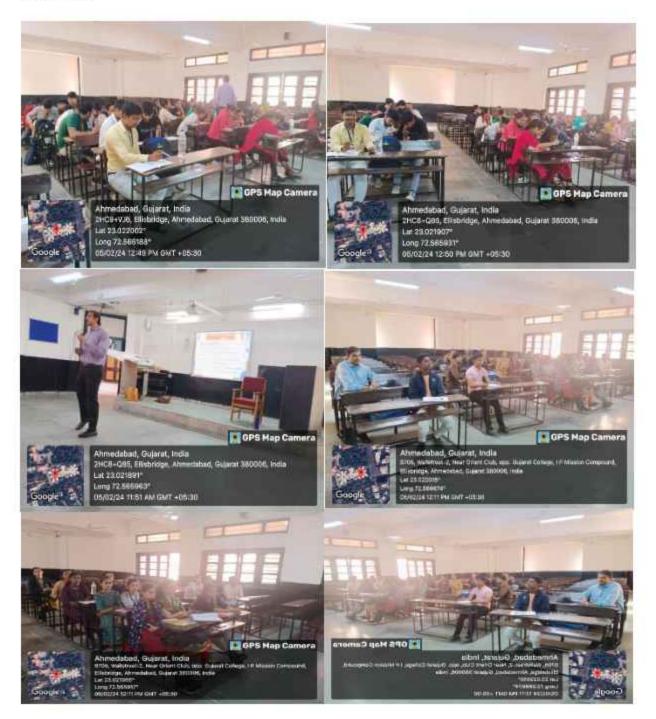

# EVENTS PHOTOGRAPHS:

DryRina Shah CWDC- Co-ordinator

Jourd Dr. J.J. Patel 13/06/24

GUJARAT Principal RCECOLLEG: AHMEDABAD