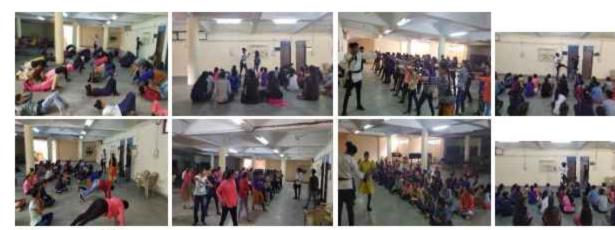

### **OBJECTIVES OF SEMINAR:**

- Awareness of POCSO ACT
- To protect children from offenses of sexual assault
- Address offences of sexual exploitation and sexual abuse of children

A seminar was organize by Gujarat Commerce College, Ahmedabad on 27 September 2023 under CWDC. The theme of the seminar was "Protection of children under Sexual offences". Well-known speaker Dr. Anjana Dave enounced the subject in such a manner to reach students' hearts. The contents of the POCSO Act were explained in detail using a power point presentation. One of the objectives of the seminar was to provide guidance with ways to deal with the traumatic experiences of children that often shut down the human psyche. A child who has experienced such a violation and the person who is in a position to provide support often tend to shut down mentally, a common response to significant trauma.

The Seminar then transitioned into the subjective experiences and feelings of a child in the face of abuse. This portion addressed some of the defense mechanisms, psychological processes (trauma, zoning out, aggression, over compliance, compromised memory/cognition), regressive social structures (victim blaming/shaming, gender, sexual taboos, lack of sex education), thought processes and the perpetrator's psychological make-up. All these factors contribute to a culture of shame and silence around reporting abuse. More than 90 students were participated in this seminar.