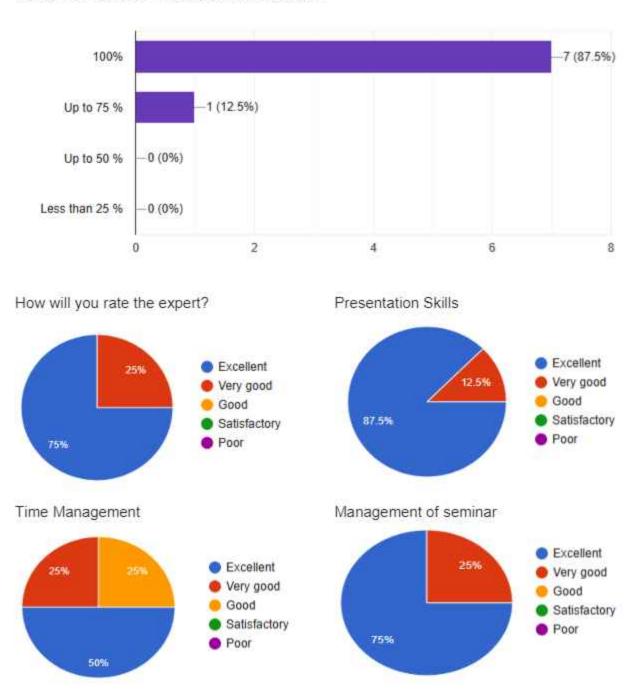

### **OBJECTIVES OF SEMINAR:**

- Awareness of POCSO ACT
- To protect children from offenses of sexual assault
- Address offences of sexual exploitation and sexual abuse of children

A seminar was organize by Gujarat Commerce College, Ahmedabad on 27 September 2023 under CWDC. The theme of the seminar was "Protection of children under Sexual offences". Well-known speaker Dr. Anjana Dave enounced the subject in such a manner to reach students' hearts. The contents of the POCSO Act were explained in detail using a power point presentation. One of the objectives of the seminar was to provide guidance with ways to deal with the traumatic experiences of children that often shut down the human psyche. A child who has experienced such a violation and the person who is in a position to provide support often tend to shut down mentally, a common response to significant trauma.

The Seminar then transitioned into the subjective experiences and feelings of a child in the face of abuse. This portion addressed some of the defense mechanisms, psychological processes (trauma, zoning out, aggression, over compliance, compromised memory/cognition), regressive social structures (victim blaming/shaming, gender, sexual taboos, lack of sex education), thought processes and the perpetrator's psychological make-up. All these factors contribute to a culture of shame and silence around reporting abuse. More than 90 students were participated in this seminar.

The students' feedback was taken on the http://surl.li/sdyry Google link.