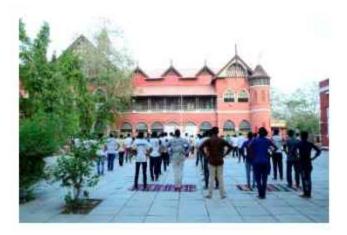

### **OBJECTIVES OF SEMINAR:**

- Awareness of POCSO ACT
- To protect children from offenses of sexual assault
- Address offences of sexual exploitation and sexual abuse of children

A seminar was organize by Gujarat Commerce College, Ahmedabad on 27 September 2023 under CWDC. The theme of the seminar was "Protection of children under Sexual offences". Well-known speaker Dr. Anjana Dave enounced the subject in such a manner to reach students' hearts. The contents of the POCSO Act were explained in detail using a power point presentation. One of the objectives of the seminar was to provide guidance with ways to deal with the traumatic experiences of children that often shut down the human psyche. A child who has experienced such a violation and the person who is in a position to provide support often tend to shut down mentally, a common response to significant trauma.

The Seminar then transitioned into the subjective experiences and feelings of a child in the face of abuse. This portion addressed some of the defense mechanisms, psychological processes (trauma, zoning out, aggression, over compliance, compromised memory/cognition), regressive social structures (victim blaming/shaming, gender, sexual taboos, lack of sex education), thought processes and the perpetrator's psychological make-up. All these factors contribute to a culture of shame and silence around reporting abuse. More than 90 students were participated in this seminar.