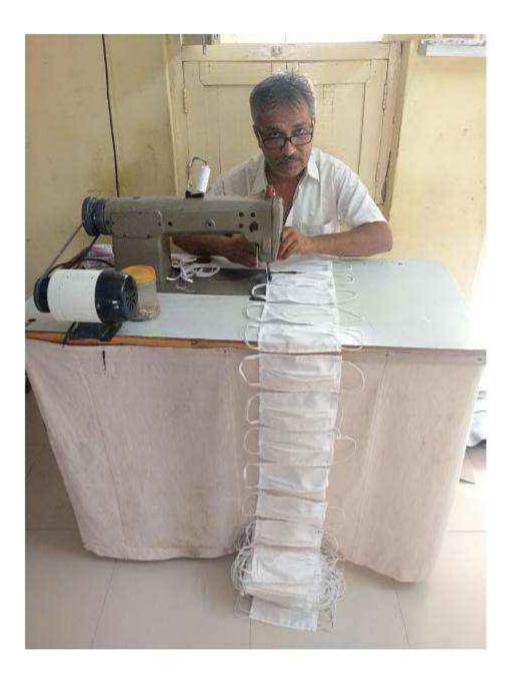

# **GUJARAT COMMERCE COLLEGE**

# CORONA AWARENESS CAMPAIGN

# PROGRAMME OFFICER -

# DR. VANDANA G. TRIVEDI

Starting from 4<sup>th</sup> September 2020, the NSS Unit initiated a Corona Awareness Campaign in order to create awareness to prevent the transmission of the corona virus and to teach the public about the effective ways of hand washing techniques and safety measures, followed by active participation of students. The main agenda of this campaign was to convey the message in the society regarding – the need to wear mask, maintain social distance, encourage people to adopt and follow the corona guidelines released by the Government of India and sanitise hands, till the time a vaccine is available.

DR.V.G.TRIVEDI

પ્રોગ્રામ ઓફીસર ગ્રીન, એસ, એસ, ગુજરાત કોમર્સ કોલેલ અમદાવાઇ-૬.













### GUJARAT COMMERCE COLLEGE (Morning)

Ellisbridge, Ahmedabad-6 (Department of Education, Government of Gujarat) ISO 9001:2008 Certified (Tel): 079 26430546



# NOTICE

### Awareness Programme on Gender Discrimination

17th October 2020

This is to inform all students and staff that an Awareness Programme on Gender Discrimination will be organized on 21st October 2020. The event is aimed at educating and sensitizing the college community about the issue of gender discrimination and ways to promote equality.

### Details of the event:

- Date: 21st October 2020
- Venue: Seminar Hall

The programme will include a keynote address by a guest speaker, followed by interactive sessions on the importance of gender equality in academic and social spaces. All students are requested to atte