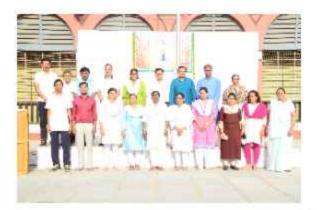

### **OBJECTIVES OF SEMINAR:**

- Awareness of POCSO ACT
- To protect children from offenses of sexual assault
- Address offences of sexual exploitation and sexual abuse of children

A seminar was organize by Gujarat Commerce College, Ahmedabad on 27 September 2023 under CWDC. The theme of the seminar was "Protection of children under Sexual offences". Well-known speaker Dr. Anjana Dave enounced the subject in such a manner to reach students' hearts. The contents of the POCSO Act were explained in detail using a power point presentation. One of the objectives of the seminar was to provide guidance with ways to deal with the traumatic experiences of children that often shut down the human psyche. A child who has experienced such a violation and the person who is in a position to provide support often tend to shut down mentally, a common response to significant trauma.

The Seminar then transitioned into the subjective experiences and feelings of a child in the face of abuse. This portion addressed some of the defense mechanisms, psychological processes (trauma, zoning out, aggression, over compliance, compromised memory/cognition), regressive social structures (victim blaming/shaming, gender, sexual taboos, lack of sex education), thought processes and the perpetrator's psychological make-up. All these factors contribute to a culture of shame and silence around reporting abuse. More than 90 students were participated in this seminar.

# EVENTS PHOTOGRAPHS:

DryRina Shah CWDC- Co-ordinator

Jourd Dr. J.J. Patel 13/06/24

GUJARAT Principal RCECOLLEG: AHMEDABAD