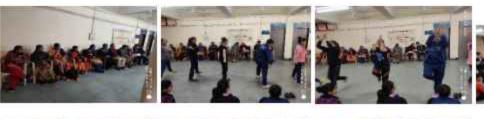

### **OBJECTIVES OF SEMINAR:**

- Awareness of POCSO ACT
- To protect children from offenses of sexual assault
- Address offences of sexual exploitation and sexual abuse of children

A seminar was organize by Gujarat Commerce College, Ahmedabad on 27 September 2023 under CWDC. The theme of the seminar was "Protection of children under Sexual offences". Well-known speaker Dr. Anjana Dave enounced the subject in such a manner to reach students' hearts. The contents of the POCSO Act were explained in detail using a power point presentation. One of the objectives of the seminar was to provide guidance with ways to deal with the traumatic experiences of children that often shut down the human psyche. A child who has experienced such a violation and the person who is in a position to provide support often tend to shut down mentally, a common response to significant trauma.

The Seminar then transitioned into the subjective experiences and feelings of a child in the face of abuse. This portion addressed some of the defense mechanisms, psychological processes (trauma, zoning out, aggression, over compliance, compromised memory/cognition), regressive social structures (victim blaming/shaming, gender, sexual taboos, lack of sex education), thought processes and the perpetrator's psychological make-up. All these factors contribute to a culture of shame and silence around reporting abuse. More than 90 students were participated in this seminar.