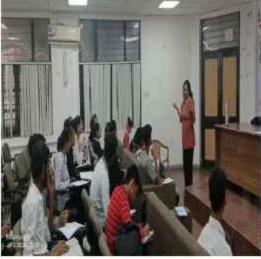

### **OBJECTIVES OF SEMINAR:**

- Awareness of POCSO ACT
- To protect children from offenses of sexual assault
- Address offences of sexual exploitation and sexual abuse of children

A seminar was organize by Gujarat Commerce College, Ahmedabad on 27 September 2023 under CWDC. The theme of the seminar was "Protection of children under Sexual offences". Well-known speaker Dr. Anjana Dave enounced the subject in such a manner to reach students' hearts. The contents of the POCSO Act were explained in detail using a power point presentation. One of the objectives of the seminar was to provide guidance with ways to deal with the traumatic experiences of children that often shut down the human psyche. A child who has experienced such a violation and the person who is in a position to provide support often tend to shut down mentally, a common response to significant trauma.

The Seminar then transitioned into the subjective experiences and feelings of a child in the face of abuse. This portion addressed some of the defense mechanisms, psychological processes (trauma, zoning out, aggression, over compliance, compromised memory/cognition), regressive social structures (victim blaming/shaming, gender, sexual taboos, lack of sex education), thought processes and the perpetrator's psychological make-up. All these factors contribute to a culture of shame and silence around reporting abuse. More than 90 students were participated in this seminar.