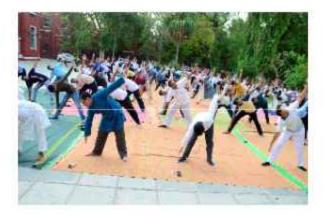

### **OBJECTIVES OF SEMINAR:**

- Awareness of POCSO ACT
- To protect children from offenses of sexual assault
- Address offences of sexual exploitation and sexual abuse of children

A seminar was organize by Gujarat Commerce College, Ahmedabad on 27 September 2023 under CWDC. The theme of the seminar was "Protection of children under Sexual offences". Well-known speaker Dr. Anjana Dave enounced the subject in such a manner to reach students' hearts. The contents of the POCSO Act were explained in detail using a power point presentation. One of the objectives of the seminar was to provide guidance with ways to deal with the traumatic experiences of children that often shut down the human psyche. A child who has experienced such a violation and the person who is in a position to provide support often tend to shut down mentally, a common response to significant trauma.

The Seminar then transitioned into the subjective experiences and feelings of a child in the face of abuse. This portion addressed some of the defense mechanisms, psychological processes (trauma, zoning out, aggression, over compliance, compromised memory/cognition), regressive social structures (victim blaming/shaming, gender, sexual taboos, lack of sex education), thought processes and the perpetrator's psychological make-up. All these factors contribute to a culture of shame and silence around reporting abuse. More than 90 students were participated in this seminar.