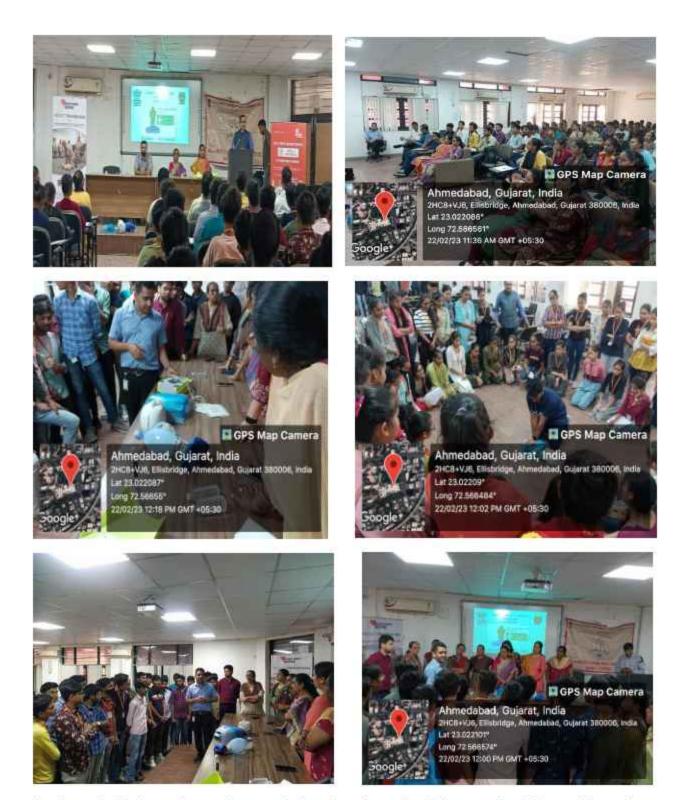

### **OBJECTIVES OF SEMINAR:**

- Awareness of POCSO ACT
- To protect children from offenses of sexual assault
- Address offences of sexual exploitation and sexual abuse of children

A seminar was organize by Gujarat Commerce College, Ahmedabad on 27 September 2023 under CWDC. The theme of the seminar was "Protection of children under Sexual offences". Well-known speaker Dr. Anjana Dave enounced the subject in such a manner to reach students' hearts. The contents of the POCSO Act were explained in detail using a power point presentation. One of the objectives of the seminar was to provide guidance with ways to deal with the traumatic experiences of children that often shut down the human psyche. A child who has experienced such a violation and the person who is in a position to provide support often tend to shut down mentally, a common response to significant trauma.

The Seminar then transitioned into the subjective experiences and feelings of a child in the face of abuse. This portion addressed some of the defense mechanisms, psychological processes (trauma, zoning out, aggression, over compliance, compromised memory/cognition), regressive social structures (victim blaming/shaming, gender, sexual taboos, lack of sex education), thought processes and the perpetrator's psychological make-up. All these factors contribute to a culture of shame and silence around reporting abuse. More than 90 students were participated in this seminar.