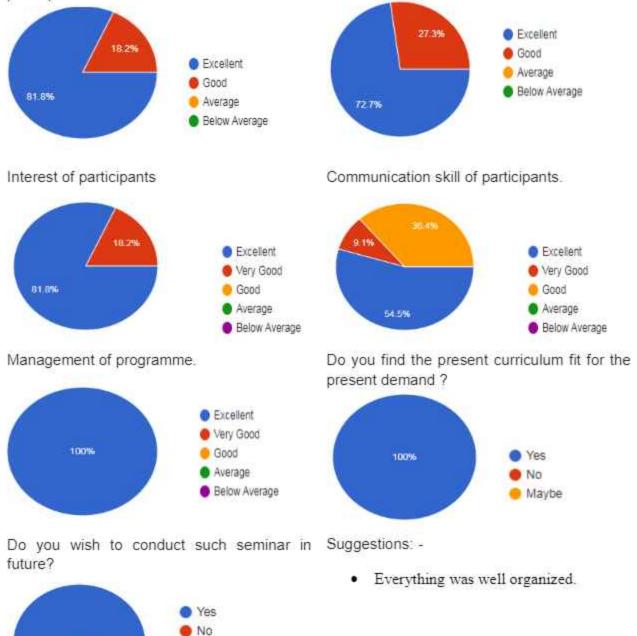

### **OBJECTIVES OF SEMINAR:**

- Awareness of POCSO ACT
- To protect children from offenses of sexual assault
- Address offences of sexual exploitation and sexual abuse of children

A seminar was organize by Gujarat Commerce College, Ahmedabad on 27 September 2023 under CWDC. The theme of the seminar was "Protection of children under Sexual offences". Well-known speaker Dr. Anjana Dave enounced the subject in such a manner to reach students' hearts. The contents of the POCSO Act were explained in detail using a power point presentation. One of the objectives of the seminar was to provide guidance with ways to deal with the traumatic experiences of children that often shut down the human psyche. A child who has experienced such a violation and the person who is in a position to provide support often tend to shut down mentally, a common response to significant trauma.

The Seminar then transitioned into the subjective experiences and feelings of a child in the face of abuse. This portion addressed some of the defense mechanisms, psychological processes (trauma, zoning out, aggression, over compliance, compromised memory/cognition), regressive social structures (victim blaming/shaming, gender, sexual taboos, lack of sex education), thought processes and the perpetrator's psychological make-up. All these factors contribute to a culture of shame and silence around reporting abuse. More than 90 students were participated in this seminar.

The students' feedback was taken on the http://surl.li/sdyry Google link.