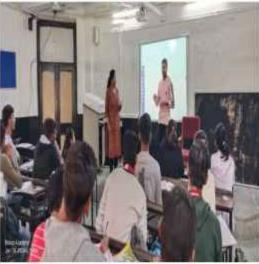

### **OBJECTIVES OF SEMINAR:**

- Awareness of POCSO ACT
- To protect children from offenses of sexual assault
- Address offences of sexual exploitation and sexual abuse of children

A seminar was organize by Gujarat Commerce College, Ahmedabad on 27 September 2023 under CWDC. The theme of the seminar was "Protection of children under Sexual offences". Well-known speaker Dr. Anjana Dave enounced the subject in such a manner to reach students' hearts. The contents of the POCSO Act were explained in detail using a power point presentation. One of the objectives of the seminar was to provide guidance with ways to deal with the traumatic experiences of children that often shut down the human psyche. A child who has experienced such a violation and the person who is in a position to provide support often tend to shut down mentally, a common response to significant trauma.

The Seminar then transitioned into the subjective experiences and feelings of a child in the face of abuse. This portion addressed some of the defense mechanisms, psychological processes (trauma, zoning out, aggression, over compliance, compromised memory/cognition), regressive social structures (victim blaming/shaming, gender, sexual taboos, lack of sex education), thought processes and the perpetrator's psychological make-up. All these factors contribute to a culture of shame and silence around reporting abuse. More than 90 students were participated in this seminar.