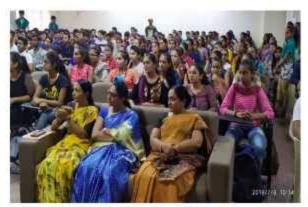

### **OBJECTIVES OF SEMINAR:**

- Awareness of POCSO ACT
- To protect children from offenses of sexual assault
- Address offences of sexual exploitation and sexual abuse of children

A seminar was organize by Gujarat Commerce College, Ahmedabad on 27 September 2023 under CWDC. The theme of the seminar was "Protection of children under Sexual offences". Well-known speaker Dr. Anjana Dave enounced the subject in such a manner to reach students' hearts. The contents of the POCSO Act were explained in detail using a power point presentation. One of the objectives of the seminar was to provide guidance with ways to deal with the traumatic experiences of children that often shut down the human psyche. A child who has experienced such a violation and the person who is in a position to provide support often tend to shut down mentally, a common response to significant trauma.

The Seminar then transitioned into the subjective experiences and feelings of a child in the face of abuse. This portion addressed some of the defense mechanisms, psychological processes (trauma, zoning out, aggression, over compliance, compromised memory/cognition), regressive social structures (victim blaming/shaming, gender, sexual taboos, lack of sex education), thought processes and the perpetrator's psychological make-up. All these factors contribute to a culture of shame and silence around reporting abuse. More than 90 students were participated in this seminar.