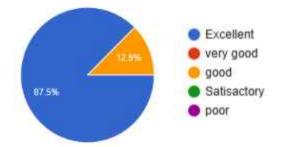

tudents were very much satisfied with the trainer and the workshop
- · Majority students feel that this workshop added value in them
- · Majority students wish to attend the more such workshops in future

E-certificated were given to the students who attended the workshop. UDISHA committee Chairman Dr. Sheela Bhadani organized and coordinated the workshop well. The UDISHA committee members Dr. Shilpa Motwani, Dr. Sonal Solanki and Asha Bhramshatriy offered their helping hand as and when needed. In total, the workshop was successful.

#### **OBJECTIVES OF THE WORKSHOP:**

- To create positive attitude
- To prepare
- · Write and edit your CV
- Sharpen your interview skills
- make them more employable

#### PHOTOS:



#### STUDENTS' FEEDBACK ANALYSIS:

How do you rate the theme of training?





Was this training beneficial for your career?

If yes, then up to at what extent it is beneficial?



Would you like to attend more such training?



Kindly provide your valuable suggestions that would help us improve future seminar.

- It is very useful and we're looking for more such opportunities.
- It is so much useful for the interview round. Take much more training program like this.
- It is very helpful for us when every time held this type of seminars.
- Please, always provide helpful seminar for students and their bright future. 2] If college institution provides us useful seminar like this than we have confidence that we will succeed in our life.

#### TRAINER'S FEEDBACK ANALYSIS:

How do you rate the response of Interaction with participants. participates?



#### \* OUTCOME