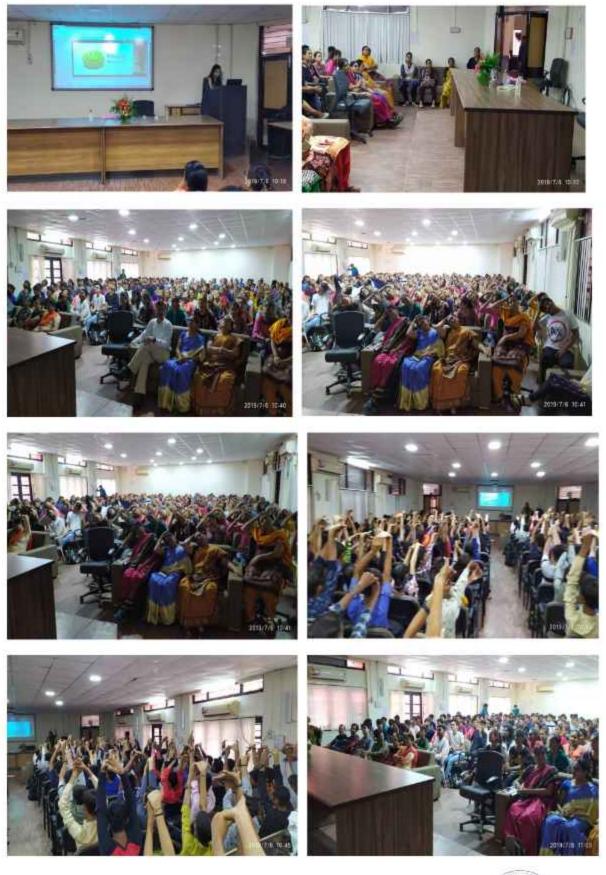

### "POCSO ACT"

Event- Seminar on POCSO ACT Day & Date- 27<sup>th</sup> September 2023 Timing- 11 AM – 1 PM Venue- Seminar Hall, Gujarat Commerce College Campus Co-ordinator- Dr. Rina Shah

### **OBJECTIVES OF SEMINAR:**

- Awareness of POCSO ACT
- To protect children from offenses of sexual assault
- Address offences of sexual exploitation and sexual abuse of children

A seminar was organize by Gujarat Commerce College, Ahmedabad on 27 September 2023 under CWDC. The theme of the seminar was "Protection of children under Sexual offences". Well-known speaker Dr. Anjana Dave enounced the subject in such a manner to reach students' hearts. The contents of the POCSO Act were explained in detail using a power point presentation. One of the objectives of the seminar was to provide guidance with ways to deal with the traumatic experiences of children that often shut down the human psyche. A child who has experienced such a violation and the person who is in a position to provide support often tend to shut down mentally, a common response to significant trauma.

The Seminar then transitioned into the subjective experiences and feelings of a child in the face of abuse. This portion addressed some of the defense mechanisms, psychological processes (trauma, zoning out, aggression, over compliance, compromised memory/cognition), regressive social structures (victim blaming/shaming, gender, sexual taboos, lack of sex education), thought processes and the perpetrator's psychological make-up. All these factors contribute to a culture of shame and silence around reporting abuse. More than 90 students were participated in this seminar.