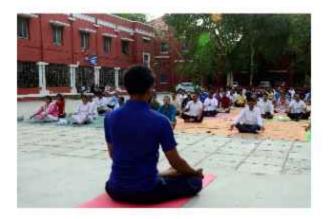

### **OBJECTIVES OF SEMINAR:**

- Awareness of POCSO ACT
- To protect children from offenses of sexual assault
- Address offences of sexual exploitation and sexual abuse of children

A seminar was organize by Gujarat Commerce College, Ahmedabad on 27 September 2023 under CWDC. The theme of the seminar was "Protection of children under Sexual offences". Well-known speaker Dr. Anjana Dave enounced the subject in such a manner to reach students' hearts. The contents of the POCSO Act were explained in detail using a power point presentation. One of the objectives of the seminar was to provide guidance with ways to deal with the traumatic experiences of children that often shut down the human psyche. A child who has experienced such a violation and the person who is in a position to provide support often tend to shut down mentally, a common response to significant trauma.

The Seminar then transitioned into the subjective experiences and feelings of a child in the face of abuse. This portion addressed some of the defense mechanisms, psychological processes (trauma, zoning out, aggression, over compliance, compromised memory/cognition), regressive social structures (victim blaming/shaming, gender, sexual taboos, lack of sex education), thought processes and the perpetrator's psychological make-up. All these factors contribute to a culture of shame and silence around reporting abuse. More than 90 students were participated in this seminar.