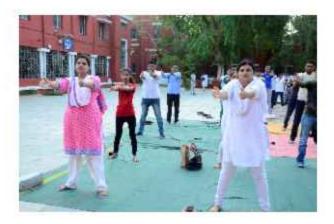

### **OBJECTIVES OF SEMINAR:**

- Awareness of POCSO ACT
- To protect children from offenses of sexual assault
- Address offences of sexual exploitation and sexual abuse of children

A seminar was organize by Gujarat Commerce College, Ahmedabad on 27 September 2023 under CWDC. The theme of the seminar was "Protection of children under Sexual offences". Well-known speaker Dr. Anjana Dave enounced the subject in such a manner to reach students' hearts. The contents of the POCSO Act were explained in detail using a power point presentation. One of the objectives of the seminar was to provide guidance with ways to deal with the traumatic experiences of children that often shut down the human psyche. A child who has experienced such a violation and the person who is in a position to provide support often tend to shut down mentally, a common response to significant trauma.

The Seminar then transitioned into the subjective experiences and feelings of a child in the face of abuse. This portion addressed some of the defense mechanisms, psychological processes (trauma, zoning out, aggression, over compliance, compromised memory/cognition), regressive social structures (victim blaming/shaming, gender, sexual taboos, lack of sex education), thought processes and the perpetrator's psychological make-up. All these factors contribute to a culture of shame and silence around reporting abuse. More than 90 students were participated in this seminar.