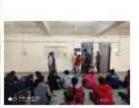

### **OBJECTIVES OF SEMINAR:**

- Awareness of POCSO ACT
- To protect children from offenses of sexual assault
- Address offences of sexual exploitation and sexual abuse of children

A seminar was organize by Gujarat Commerce College, Ahmedabad on 27 September 2023 under CWDC. The theme of the seminar was "Protection of children under Sexual offences". Well-known speaker Dr. Anjana Dave enounced the subject in such a manner to reach students' hearts. The contents of the POCSO Act were explained in detail using a power point presentation. One of the objectives of the seminar was to provide guidance with ways to deal with the traumatic experiences of children that often shut down the human psyche. A child who has experienced such a violation and the person who is in a position to provide support often tend to shut down mentally, a common response to significant trauma.

The Seminar then transitioned into the subjective experiences and feelings of a child in the face of abuse. This portion addressed some of the defense mechanisms, psychological processes (trauma, zoning out, aggression, over compliance, compromised memory/cognition), regressive social structures (victim blaming/shaming, gender, sexual taboos, lack of sex education), thought processes and the perpetrator's psychological make-up. All these factors contribute to a culture of shame and silence around reporting abuse. More than 90 students were participated in this seminar.