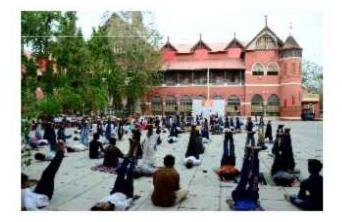

### **OBJECTIVES OF SEMINAR:**

- Awareness of POCSO ACT
- To protect children from offenses of sexual assault
- Address offences of sexual exploitation and sexual abuse of children

A seminar was organize by Gujarat Commerce College, Ahmedabad on 27 September 2023 under CWDC. The theme of the seminar was "Protection of children under Sexual offences". Well-known speaker Dr. Anjana Dave enounced the subject in such a manner to reach students' hearts. The contents of the POCSO Act were explained in detail using a power point presentation. One of the objectives of the seminar was to provide guidance with ways to deal with the traumatic experiences of children that often shut down the human psyche. A child who has experienced such a violation and the person who is in a position to provide support often tend to shut down mentally, a common response to significant trauma.

The Seminar then transitioned into the subjective experiences and feelings of a child in the face of abuse. This portion addressed some of the defense mechanisms, psychological processes (trauma, zoning out, aggression, over compliance, compromised memory/cognition), regressive social structures (victim blaming/shaming, gender, sexual taboos, lack of sex education), thought processes and the perpetrator's psychological make-up. All these factors contribute to a culture of shame and silence around reporting abuse. More than 90 students were participated in this seminar.