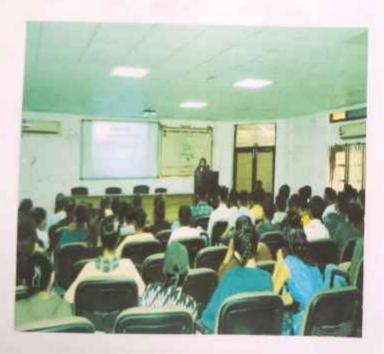

### **OBJECTIVES OF SEMINAR:**

- Awareness of POCSO ACT
- To protect children from offenses of sexual assault
- Address offences of sexual exploitation and sexual abuse of children

A seminar was organize by Gujarat Commerce College, Ahmedabad on 27 September 2023 under CWDC. The theme of the seminar was "Protection of children under Sexual offences". Well-known speaker Dr. Anjana Dave enounced the subject in such a manner to reach students' hearts. The contents of the POCSO Act were explained in detail using a power point presentation. One of the objectives of the seminar was to provide guidance with ways to deal with the traumatic experiences of children that often shut down the human psyche. A child who has experienced such a violation and the person who is in a position to provide support often tend to shut down mentally, a common response to significant trauma.

The Seminar then transitioned into the subjective experiences and feelings of a child in the face of abuse. This portion addressed some of the defense mechanisms, psychological processes (trauma, zoning out, aggression, over compliance, compromised memory/cognition), regressive social structures (victim blaming/shaming, gender, sexual taboos, lack of sex education), thought processes and the perpetrator's psychological make-up. All these factors contribute to a culture of shame and silence around reporting abuse. More than 90 students were participated in this seminar.