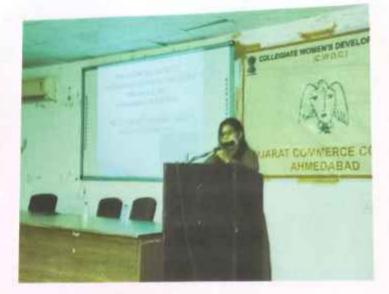

### **OBJECTIVES OF SEMINAR:**

- Awareness of POCSO ACT
- To protect children from offenses of sexual assault
- Address offences of sexual exploitation and sexual abuse of children

A seminar was organize by Gujarat Commerce College, Ahmedabad on 27 September 2023 under CWDC. The theme of the seminar was "Protection of children under Sexual offences". Well-known speaker Dr. Anjana Dave enounced the subject in such a manner to reach students' hearts. The contents of the POCSO Act were explained in detail using a power point presentation. One of the objectives of the seminar was to provide guidance with ways to deal with the traumatic experiences of children that often shut down the human psyche. A child who has experienced such a violation and the person who is in a position to provide support often tend to shut down mentally, a common response to significant trauma.

The Seminar then transitioned into the subjective experiences and feelings of a child in the face of abuse. This portion addressed some of the defense mechanisms, psychological processes (trauma, zoning out, aggression, over compliance, compromised memory/cognition), regressive social structures (victim blaming/shaming, gender, sexual taboos, lack of sex education), thought processes and the perpetrator's psychological make-up. All these factors contribute to a culture of shame and silence around reporting abuse. More than 90 students were participated in this seminar.